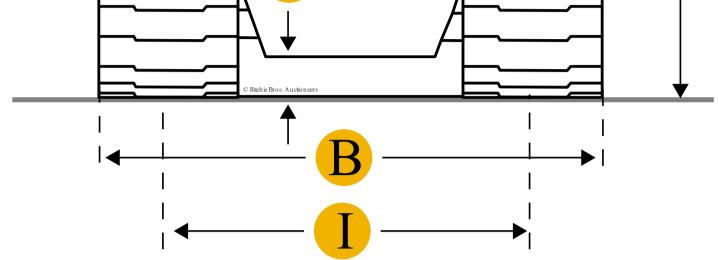

## Dimensions

| 6.5 ft in  |
|------------|
| 6.83 ft in |
| 9.77 in    |
| 7.85 ft in |
| 2.96 ft in |
|            |

## Specifications

| Engine                                    |              |
|-------------------------------------------|--------------|
| Number of Cylinders                       | 4            |
| Engine Make                               | 2257         |
| Engine Model                              | TC63         |
| Gross Power                               | 92 hp        |
| Net Power                                 | 92 hp        |
| Power Measured @                          | 2200 rpm     |
| Peak Torque                               | 301 lb ft    |
| Torque Measured @                         | 1800 rpm     |
| Displacement                              | 268 cu in    |
| Aspiration                                | Turbocharged |
| Operational                               |              |
| Operating Weight                          | 10663 lb     |
| Fuel Capacity                             | 27.3 gal     |
| Cooling System Fluid Capacity             | 4.1 gal      |
| Engine Oil Capacity                       | 4 gal        |
| Hydraulic System Fluid Capacity           | 15.9 gal     |
| Operating Voltage                         | 12 V         |
| Alternator Supplied Amperage              | 95 amps      |
| Max Speed - low range                     | 5.8 mph      |
| Max Speed - high range                    | 7.9 mph      |
| Undercarriage                             |              |
| Width of Track                            | 17.8 in      |
| Loader                                    |              |
| Operating Load                            | 3000 lb      |
| Tipping Angle                             | 8628 degrees |
| Bucket Capacity                           | 0.9 yd3      |
| Bucket Width                              | 78 in        |
| Hydraulic                                 |              |
| Pump Flow                                 | 23 gal/min   |
| Relief Valve Pressure                     | 3335 psi     |
| Dimensions                                |              |
| Width Over Tracks                         | 6.5 ft in    |
| Length with Bucket                        | 12.5 ft in   |
| Length with out Bucket                    | 9 ft in      |
| Height to Top of Cab                      | 6.9 ft in    |
| Glearance                                 | 9.8 in       |
| Clearance at Max Lift and Dump            | 7.9 ft in    |
| Reach at Max Lift and Dump                | 3 ft in      |
| Turning Radius from Center - machine rear | 69.3 in      |
| Turning Radius from Center - inc bucket   | 69.3 in      |