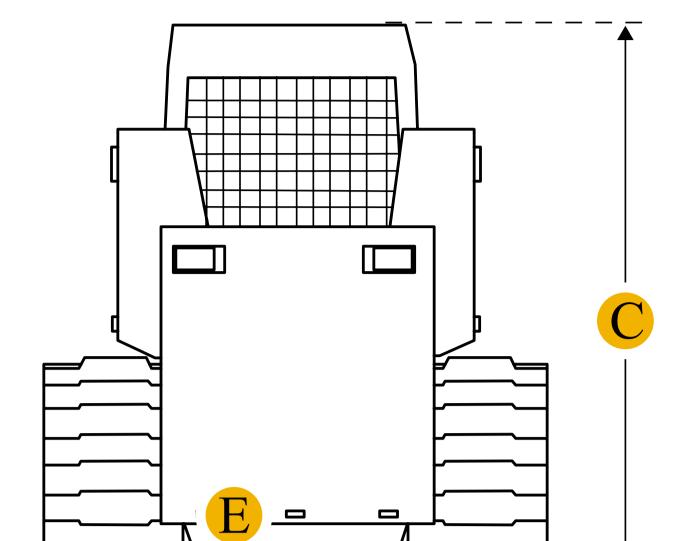

## Dimensions

| 6.5 ft in  |
|------------|
| 6.83 ft in |
| 9.77 in    |
| 7.85 ft in |
| 2.96 ft in |
|            |

## Specifications

| Engine                                    |              |
|-------------------------------------------|--------------|
| Number of Cylinders                       | 4            |
| Engine Make                               | 2257         |
| Engine Model                              | TC63         |
| Gross Power                               | 92 hp        |
| Net Power                                 | 92 hp        |
| Power Measured @                          | 2200 rpm     |
| Peak Torque                               | 301 lb ft    |
| Torque Measured @                         | 1800 rpm     |
| Displacement                              | 268 cu in    |
| Aspiration                                | Turbocharged |
| Operational                               |              |
| Operating Weight                          | 10663 lb     |
| Fuel Capacity                             | 27.3 gal     |
| Cooling System Fluid Capacity             | 4.1 gal      |
| Engine Oil Capacity                       | 4 gal        |
| Hydraulic System Fluid Capacity           | 15.9 gal     |
| Operating Voltage                         | 12 V         |
| Alternator Supplied Amperage              | 95 amps      |
| Max Speed - low range                     | 5.8 mph      |
| Max Speed - high range                    | 7.9 mph      |
| Undercarriage                             |              |
| Width of Track                            | 17.8 in      |
| Loader                                    |              |
| Operating Load                            | 3000 lb      |
| Tipping Angle                             | 8628 degrees |
| Bucket Capacity                           | 0.9 yd3      |
| Bucket Width                              | 78 in        |
| Hydraulic                                 |              |
| Pump Flow                                 | 23 gal/min   |
| Relief Valve Pressure                     | 3335 psi     |
| Dimensions                                |              |
| Width Over Tracks                         | 6.5 ft in    |
| Length with Bucket                        | 12.5 ft in   |
| Length with out Bucket                    | 9 ft in      |
| Height to Top of Cab                      | 6.9 ft in    |
| Glearance                                 | 9.8 in       |
| Clearance at Max Lift and Dump            | 7.9 ft in    |
| Reach at Max Lift and Dump                | 3 ft in      |
| Turning Radius from Center - machine rear | 69.3 in      |
| Turning Radius from Center - inc bucket   | 69.3 in      |