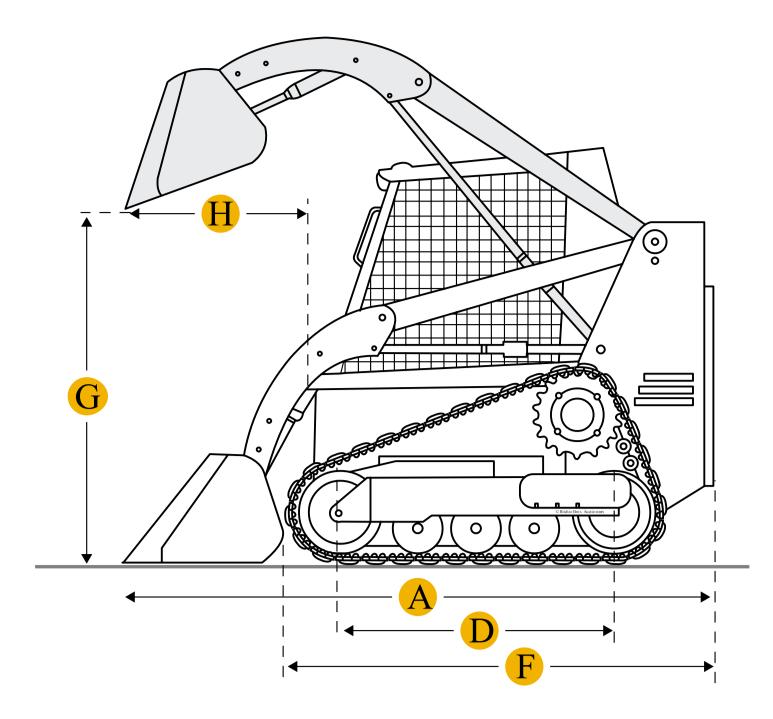

## Dimensions

| 6.5 ft in  |
|------------|
| 6.83 ft in |
| 9.77 in    |
| 7.85 ft in |
| 2.96 ft in |
|            |

## Specifications

| Engine                                    |              |
|-------------------------------------------|--------------|
| Number of Cylinders                       | 4            |
| Engine Make                               | 2257         |
| Engine Model                              | TC63         |
| Gross Power                               | 92 hp        |
| Net Power                                 | 92 hp        |
| Power Measured @                          | 2200 rpm     |
| Peak Torque                               | 301 lb ft    |
| Torque Measured @                         | 1800 rpm     |
| Displacement                              | 268 cu in    |
| Aspiration                                | Turbocharged |
| Operational                               |              |
| Operating Weight                          | 10663 lb     |
| Fuel Capacity                             | 27.3 gal     |
| Cooling System Fluid Capacity             | 4.1 gal      |
| Engine Oil Capacity                       | 4 gal        |
| Hydraulic System Fluid Capacity           | 15.9 gal     |
| Operating Voltage                         | 12 V         |
| Alternator Supplied Amperage              | 95 amps      |
| Max Speed - low range                     | 5.8 mph      |
| Max Speed - high range                    | 7.9 mph      |
| Undercarriage                             |              |
| Width of Track                            | 17.8 in      |
| Loader                                    |              |
| Operating Load                            | 3000 lb      |
| Tipping Angle                             | 8628 degrees |
| Bucket Capacity                           | 0.9 yd3      |
| Bucket Width                              | 78 in        |
| Hydraulic                                 |              |
| Pump Flow                                 | 23 gal/min   |
| Relief Valve Pressure                     | 3335 psi     |
| Dimensions                                |              |
| Width Over Tracks                         | 6.5 ft in    |
| Length with Bucket                        | 12.5 ft in   |
| Length with out Bucket                    | 9 ft in      |
| Height to Top of Cab                      | 6.9 ft in    |
| Glearance                                 | 9.8 in       |
| Clearance at Max Lift and Dump            | 7.9 ft in    |
| Reach at Max Lift and Dump                | 3 ft in      |
| Turning Radius from Center - machine rear | 69.3 in      |
| Turning Radius from Center - inc bucket   | 69.3 in      |