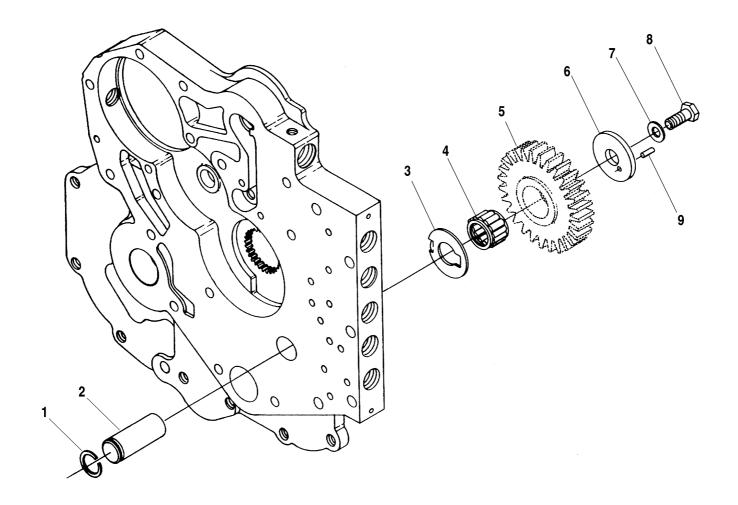

| 1    | Filter                                          |                         |
| 5   | 68260X   | 1    | Piston                                          |                         |
| 6   | 68261X   | 1    | Spring                                          |                         |
| 7   | 68263X   | 1    | Sleeve                                          |                         |
| 8   | 68262X   | 1    | Pin                                             |                         |
| 9   | 68264X   | 1    | Regulator Valve Assembly (Includes Items 15-18) |                         |
|     |          |      |                                                 |                         |
|     |          |      |                                                 | <b>644D-34</b> S/N 108– |



| 1 68265X 1 Shaft, Idler & Pilot 3 68266X 1 Thrust Washer 4 68268X 1 Bearing, Reverse Idler Gear 5 6833X 1 Gear, Reverse Idler 6 68269X 1 Washer 8 68271X 1 Capscrew 9 68272X 1 Roll Pin 68272X 1 | ITEM | PART NO. | QTY. | DESCRIPTION         |                         |         |
|-------------------------------------------------------------------------------------------------------------------------------------------------------------------------------------------------------------------------------------------------------------------------------------------------------------------------------------------------------------------------------------------------------------------------------------------------------------------------------------------------------------------------------------