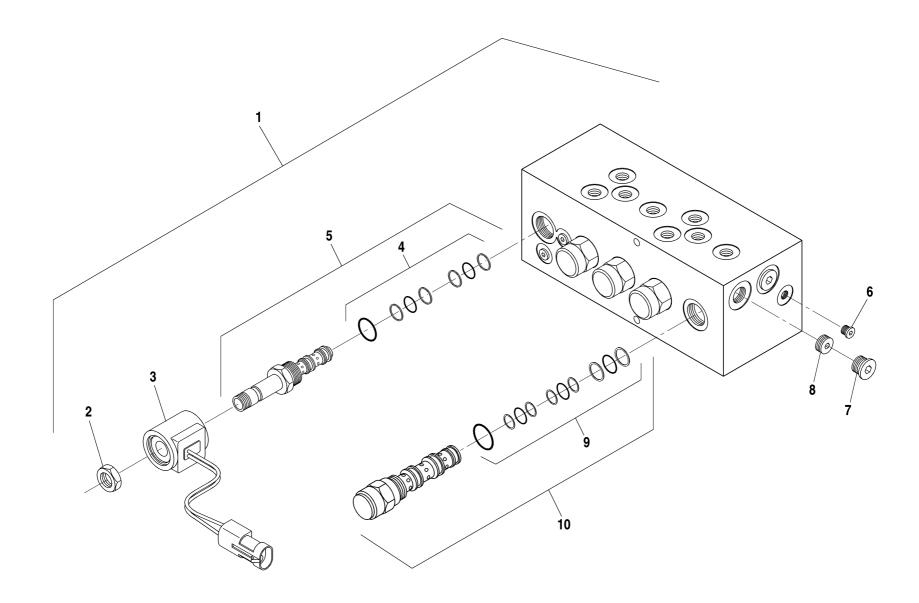

|      |          |      |                                                 |                         |          |
|      |          |      |                                                 |                         | 4        |
|      |          |      |                                                 | <b>644D-34</b> S/N 108– |          |
|      |          |      |                                                 |                         |          |
|      |          |      |                                                 |                         | 1        |
|      |          |      |                                                 |                         | -        |
| 1    |          |      |                                                 |                         |          |



**6.3.1** Rev. 005

06A-9001 Rev. 005

| 1  | 65597C | 1 | Selector Valve           |       |
|----|--------|---|--------------------------|-------|
| 2  | P40662 | 1 | Nut                      |       |
| 3  | 38329A | 1 | Coil                     |       |
| 4  | 37355X | 1 | Seal Kit                 |       |
| 5  | 37352X | 1 | Solenoid Valve           |       |
| 6  | P27931 | 4 | Plug, Hollow Hex, SAE #2 |       |
| 7  | P27933 | 4 | Plug, Hollow Hex, SAE #4 |       |
| 8  | 37571X | 4 | Orifice Plug             |       |
| 9  | 37005X | 4 | Seal Kit                 |       |
| 10 | 37764X | 4 | Valve, Piloted, 3-Way    |       |
|    |        |   |                          |       |
|    |        |   |                          |       |
|    |        |   |