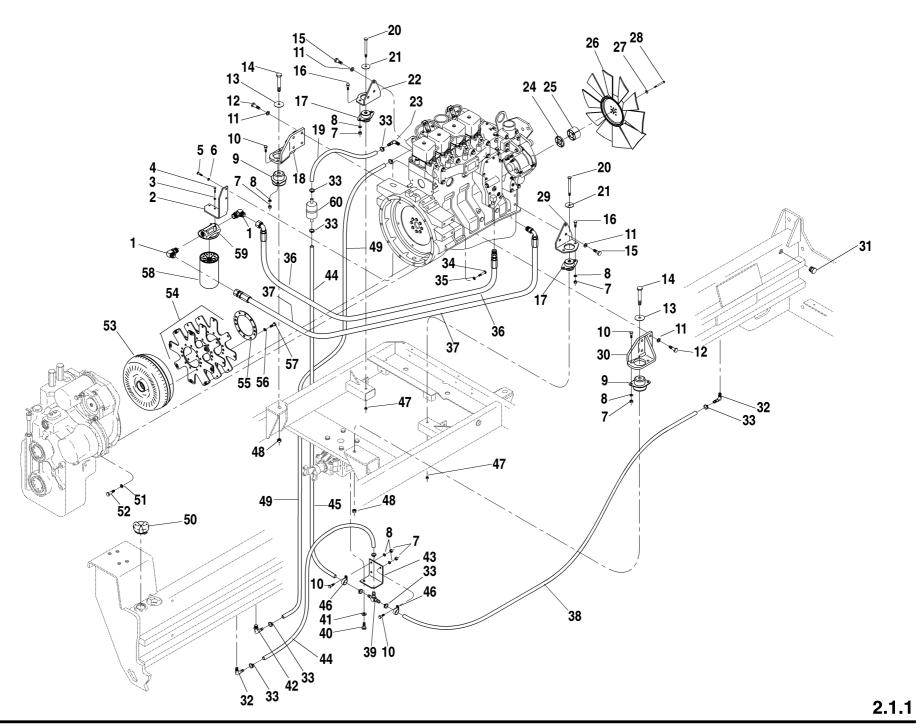

|                         |      |
| 19  | 1100309  | 1    | Ring, Retaining, 1 3/4"      |                         |      |
|     |          |      |                              |                         |      |
|     |          |      |                              | <b>644D-34</b> S/N 108– |      |
|     |          |      |                              |                         |      |

## **TABLE OF CONTENTS**

## **Section 2 — Power Plant**

| <b>Cummins</b> | 4BT3. | .( |
|----------------|-------|----|
|----------------|-------|----|

| Engine Mounting & Fuel Lines | 2.1.1 |
|------------------------------|-------|
| Exhaust Assembly             | 2.2.1 |
| Air Cleaner Assembly         | 2.3.1 |
| Radiator Group Assembly      | 2.4.1 |
| Throttle Group Assembly      | 251   |



02A-1001 Rev. 001

| ITEM | PART NO. | QTY. | DESCRIPTION                           | ITEM                       | PART NO.      | QTY.                                   | DESCRIPTION                            |  |
|------|----------|------|---------------------------------------|----------------------------|---------------|----------------------------------------|----------------------------------------|--|
| 1    | P17802   | 2    | Adapter 90°                           | 38                         | 67130A-98     | 1                                      | Hose, Fuel 3/8" × 98"                  |  |
| 2    | 67707B   | 1    | Mount, Oil Filter                     | 39                         | 37652X        | 1                                      | Tee, Union Hose