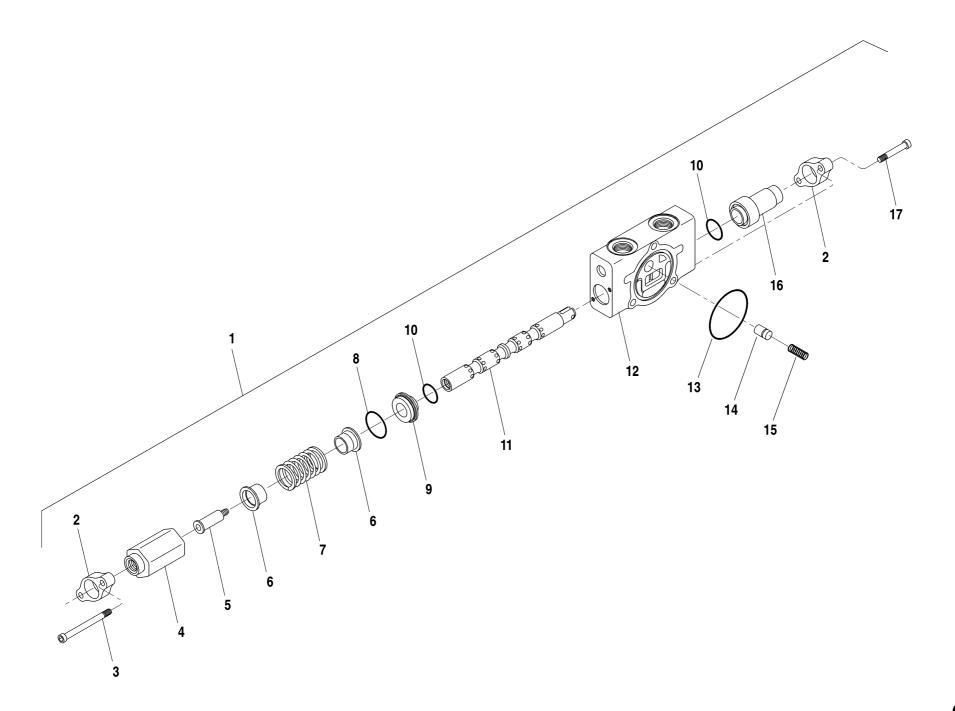

|
|                 |                  |        |                                                  |
|                 |                  |        |                                                  |
|                 |                  |        |                                                  |
|                 |                  |        |                                                  |
|                 |                  |        |                                                  |
|                 |                  |        |                                                  |
|                 |                  |        |                                                  |
|                 |                  |        |                                                  |



**6.7.1** Rev. 000

| EM     | PART NO.         | QTY. | DESCRIPTION                                          |                         |
|--------|------------------|------|------------------------------------------------------|-------------------------|
|        | 37905X           | -    | Valve Section Assembly - Transfer/Auxiliary          |                         |
|        | 37904X           | -    | Valve Section Assembly - Frame Tilt/Outriggers       |                         |
|        | 37962X           | 2    | Plate, Seal                                          |                         |
| }      | P01763           | 2    | Capscrew, Socket Hd., $1/4$ "-20 $\times$ 3"         |                         |
| Ļ      | 37960X           | 1    | Cap, Spool