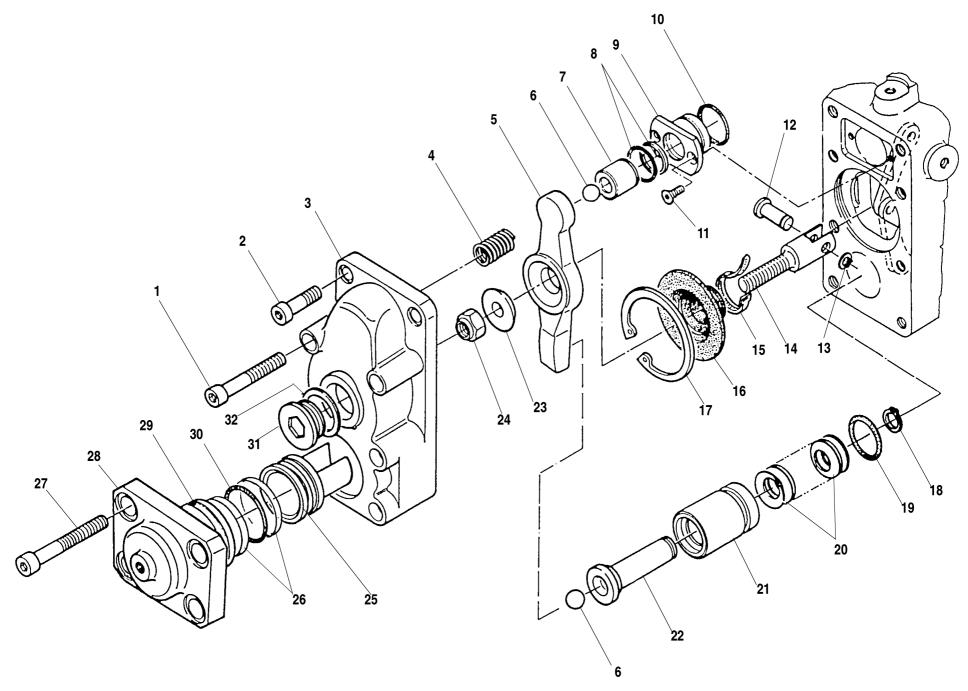

| ITEM | PART NO. | QTY. | DESCRIPTION           |                         | <b>.</b> Dov. ( |
|------|----------|------|-----------------------|-------------------------|-----------------|
| 1    | 67980X   | 4    | Screw                 |                         | Rev. 0          |
| 2    | 67987X   | 4    | Screw                 |                         |                 |
| 3    | 68069X   | 1    | Box, Brake, Rear Axle |                         |                 |
| 4    | 67994X   | 1    | Spring                |                         |                 |
| 5    | 68070X   | 1    | Lever, Brake          |                         |                 |
| 6    | 68000X   | 2    | Ball                  |                         |                 |
| 7    | 67999X   | 1    | Piston, Brake         |                         |                 |
| 8    | 67998X   | 1    | Seal, Oil             |                         |                 |
| 9    | 67997X   | 1    | Bushing, Brake        |                         |                 |
| 10   | 67996X   | 1    | O-Ring                |                         |                 |
| 11   | 68001X   | 2    | Screw                 |                         |                 |
| 12   | 68009X   | 1    | Pin                   |                         |                 |
| 13   | 68011X   | 1    | Snap Ring             |                         |                 |
| 14   | 68010X   | 1    | Fork                  |                         |                 |
| 15   | 68008X   | 1    | Clamp                 |                         |                 |
| 16   | 68007X   | 1    | Seal Ring             |                         |                 |
| 17   | 68006X   | 1    | Snap Ring             |                         |                 |
| 18   | 68068X   | 1    | Snap Ring             |                         |                 |
| 19   | 67909X   | 1    | O-Ring                |                         |                 |
| 20   | 68071X   | 16   | Spring                |                         |                 |
| 21   | 68067X   | 1    | Bushing, Brake        |                         |                 |
| 22   | 68065X   | 1    | Pin                   |                         |                 |
| 23   | 67993X   | 1    | Ball Washer           |                         |                 |
| 24   | 67992X   | 1    | Nut                   |                         |                 |
| 25   | 68062X   | 1    | Piston, Brake         |                         |                 |
| 26   | 68061X   | 2    | Ring                  |                         |                 |
| 27   | 68050X   | 4    | Screw                 |                         |                 |
| 28   | 68058X   | 1    | Flange                |                         |                 |
| 29   | 68060X   | 1    | O-Ring                |                         |                 |
| 30   | 68063X   | 1    | O-Ring                |                         |                 |
| 31   | 67988X   | 1    | Oil Plug              |                         |                 |
| 32   | 67989X   | 1    | Gasket                |                         |                 |
|      |          |      |                       | <b>644D-34</b> S/N 108– |                 |
|      |          |      |                       |                         | _               |
|      |          |      |                       |                         |                 |