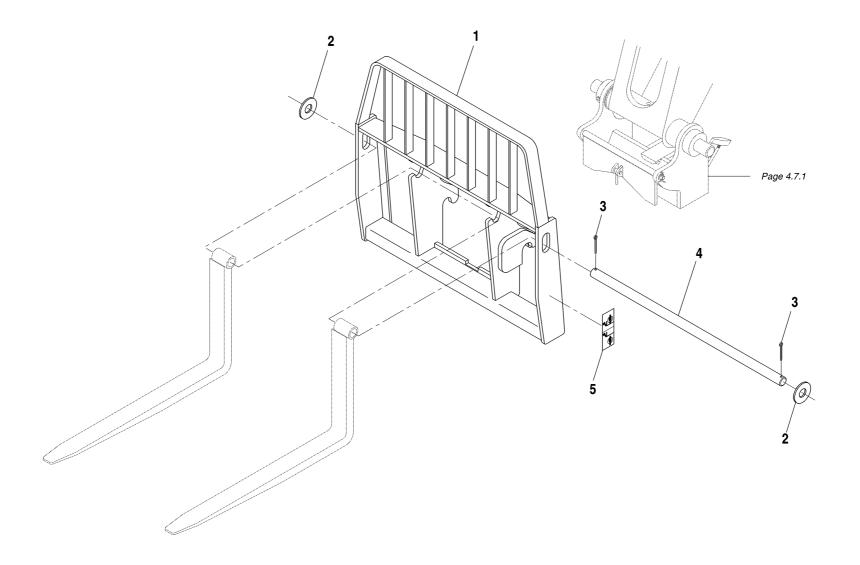

|          |      |                               |  |
|     |          |      |                               |  |
|     |          |      |                               |  |
|     |          |      |                               |  |
|     |          |      |                               |  |
|     |          |      |                               |  |

| Section | 11 — | Attachments |
|---------|------|-------------|
|---------|------|-------------|

| Standard (Non-Tilt) Fork Carriage Assembly | 11.1.1 |
|--------------------------------------------|--------|
| Framers (Non-Tilt) Fork Carriage Assembly  | 11.2.1 |
| Standard Tilting Fork Carriage Assembly    | 11.3.1 |
| Framers Tilting Fork Carriage Assembly     | 11.4.1 |
| Tilt Carriage Cylinder Assembly            | 11.5.1 |



| ITEM | PART NO. | QTY. | DESCRIPTION                                  |                         |
|------|----------|------|----------------------------------------------|-------------------------|
| REF  | 48000    | -    | Standard (Non-Tilt) Fork Carriage Assembly   |                         |
|      |          |      | (Includes items 1–5)                         |                         |
| 1    | 38000D   | 1    | Carriage, Standard (Non-Tilt)                |                         |
| 2    | 18129A   | 2    | Washer, Fork Shaft                           |                         |
| 3    | P03906   | 2    | Cotter Pin, 3/8" × 3"                        |                         |
| 4    | 38064A   | 1    | Fork Shaft                                   |