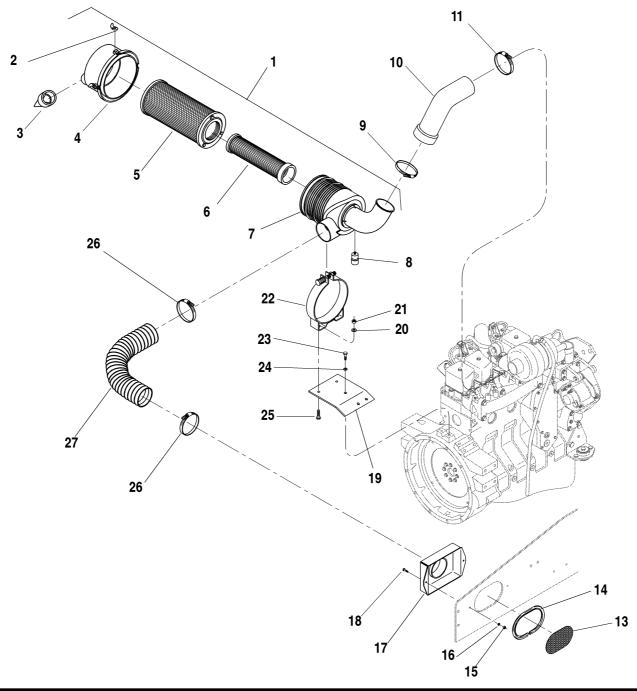

|                         |          |
| 11   | 1100197  | 1    | Pipe, Exhaust, Lower        |                         |          |
| 12   | 10733144 | 2    | Clamp, Seal                 |                         |          |
| 13   | 1100124  | 1    | Exhaust Pipe, Flexibile     |                         |          |
| 14   | 10139922 | 2    | Link, Exhaust Hanger        |                         |          |
| 15   | 10265486 | 2    | Hanger, Muffler             |                         |          |
| 16   | 10837799 | 1    | Muffler                     |                         |          |
|      |          |      |                             |                         |          |
|      |          |      |                             | <b>644D-34</b> S/N 681– |          |



02A-3002 Rev. 000

| ITEM | PART NO. | QTY. | DESCRIPTION                         |                            | <b>7</b> Dov. 00 |
|------|----------|------|-------------------------------------|----------------------------|------------------|
| 1    | 67503D   | 1    | Air Cleaner (Includes Items 2-7)    |                            | Rev. 00          |
| 2    | P33184   | 3    | Latch                               |                            |                  |
| 3    | P33183   | 1    | Vacuator Valve                      |                            |                  |
| 4    | P33182   | 1    | Cover (Includes Item 2)             |                            |                  |
| 5    | P33180   | 1    | Filter Element, Primary             |                            |