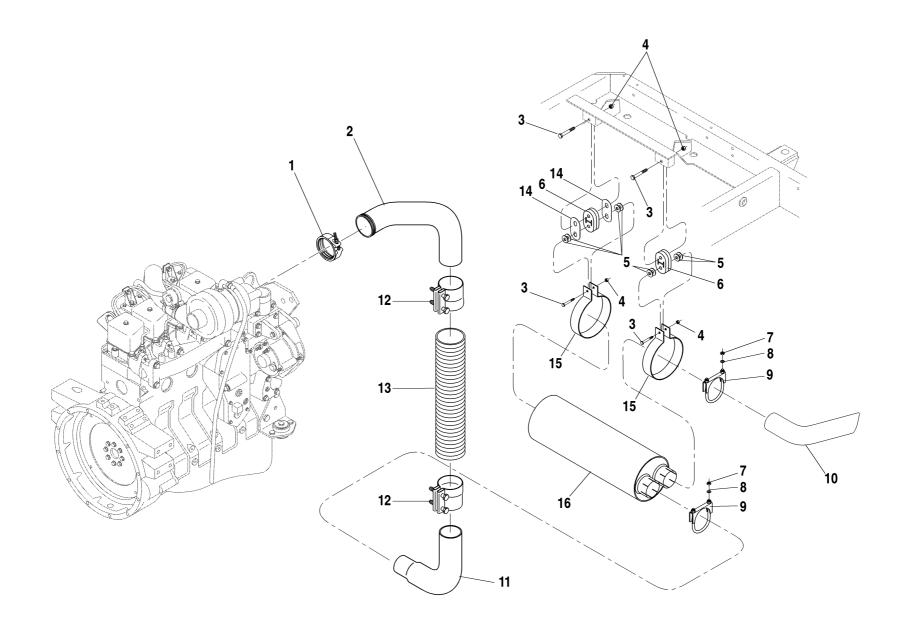

| 1    | Capscrew, Hx., 3/8"-16× 1 1/4"     |                            |        |
| 14   | P32986   | 1    | Clamp, Exhaust, Turbo              |                            |        |
| 15   | P01558   | 2    | Nut, Jam 3/8"-16                   |                            |        |
| 16   | P01359   | 2    | Starwasher, External, 3/8"         |                            |        |
| 17   | 67420B   | 1    | Support, Exhaust Pipe              |                            |        |
|      |          |      |                                    |                            |        |
|      |          |      |                                    | <b>644D-34</b> S/N 204–680 | •      |
|      |          |      |                                    |                            | -      |



| ITEM | PART NO. | QTY. | DESCRIPTION                 |                         |          |
|------|----------|------|-----------------------------|-------------------------|----------|
| 1    | 10732986 | 1    | Clamp, Exhaust, Turbo       |                         | Rev. 001 |
| 2    | 1100196  | 1    | Pipe, Exhaust, Upper        |                         |          |
| 3    | 10700158 | 4    | Capscrew, Hx., 5/16"-24× 2" |                         |          |
| 4    | 10701680 | 4    | Locknut, Hx., 5/16"-24      |                         |          |
| 5    | 10701434 | 8    | Flatwasher, 5/16"           |                         |          |
| 6    | 10732982 | 2    | Hanger, Rubber Exhaust      |                         |          |
| 7    | 10701558 | 2    | Nut, Jam 3/8"-16