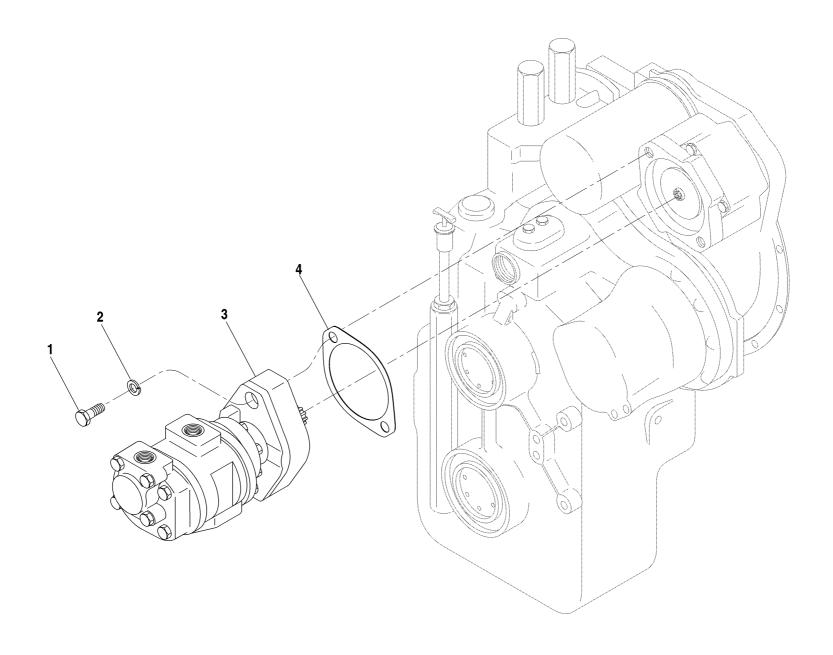

|
|    |          |      |                          |                          |
|    |          |      |                          |                          |
|    |          |      |                          |                          |
|    |          |      |                          |                          |
|    |          |      |                          |                          |
|    |          |      |                          | CAAD 24 C/N 1240         |
|    |          |      |                          | <b>644D-34</b> S/N 1342– |
|    |          |      |                          |                          |
|    |          |      |                          |                          |
|    |          |      |                          |                          |



06A-4001 Rev. 000

| ITEM | PART NO. | QTY. | DESCRIPTION                     |                         |          |
|------|----------|------|---------------------------------|-------------------------|----------|
| 1    | P00409   | 2    | Capscrew, Hx., 1/2"-13 × 2 3/4" |                         | Rev. 000 |
| 2    | P01312   | 2    | Lockwasher, 1/2"                |                         |          |
| 3    | 67787D   | 1    | Pump, Hydraulic                 |                         |          |
| 4    | P19921   | 1    | Gasket (Replaces 67522X O-Ring) |                         |          |
|      |          |      |                                 |                         |          |
|      |          |      |                                 |                         |