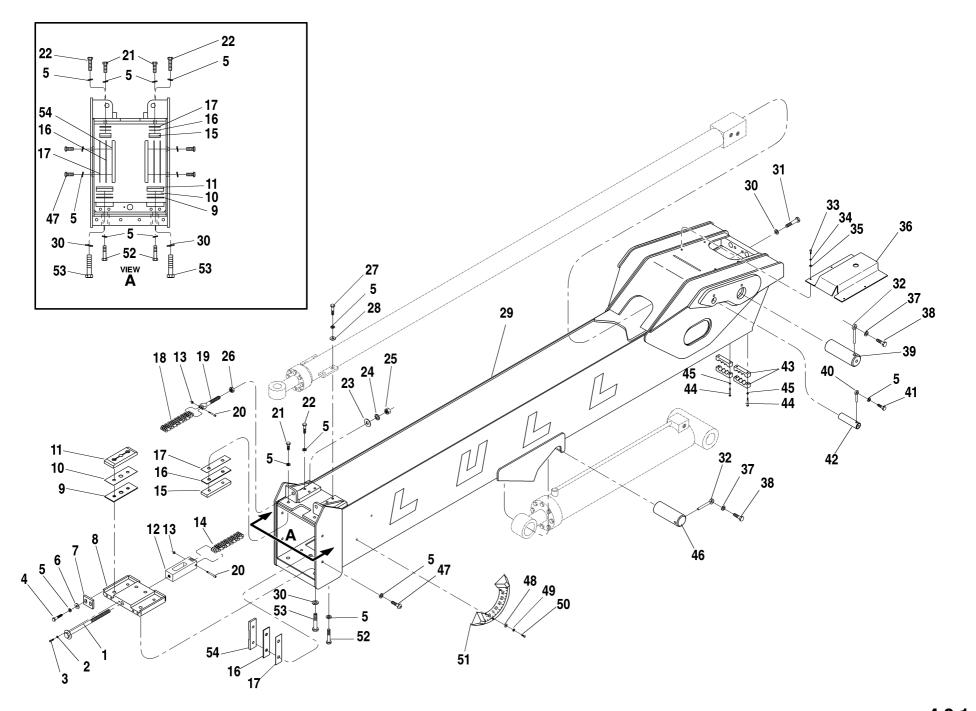

|
|     |          |      |                                            |                         |
|     |          |      |                                            |                         |
|     |          |      |                                            |                         |
|     |          |      |                                            | <b>644D-34</b> S/N 108– |
|     |          |      |                                            | 0/14 100-               |
|     |          |      |                                            |                         |
|     |          |      |                                            |                         |
|     |          |      |                                            |                         |



| TEM | PART NO.        | QTY. | DESCRIPTION                         | ITEM                                    | PART NO.           | QTY.           | DESCRIPTION