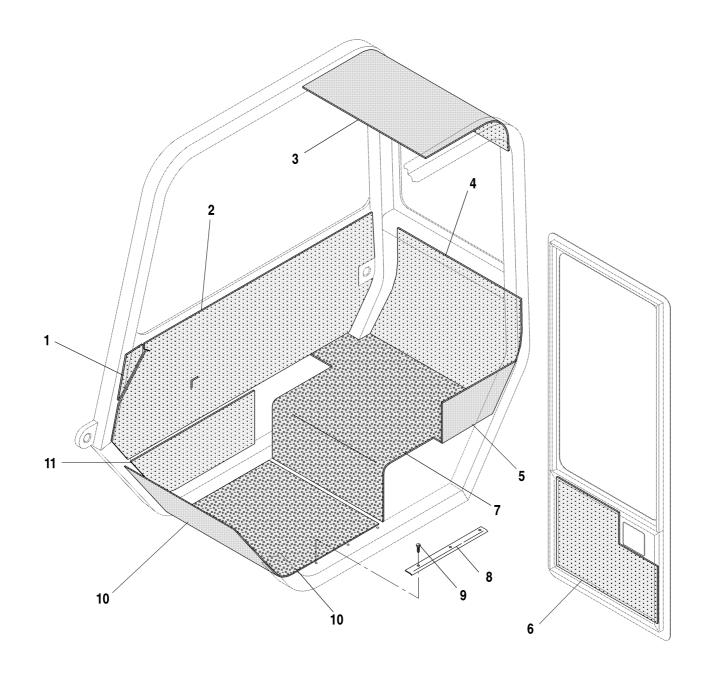

|
| 24   | P32554   | 1    | Shaft, Pivot                   |
| 25   | P32551   | 1    | Wiper Motor (Includes Bracket) |
| REF  | P32568   | 1    | Wiper Motor                    |
| 26   | 38366B   | 1    | Cable, Wiper Motor             |
| 27   | P91598   | 3    | Screw                          |
|      |          |      |                                |
|      |          |      |                                |
|      |          |      |                                |
|      |          |      |                                |
|      |          |      |                                |
|      |          |      |                                |
|      |          |      |                                |
|      |          |      |                                |



| ГЕМ | PART NO. | QTY. | DESCRIPTION                   |  |
|-----|----------|------|-------------------------------|--|
| 1   | 38766B   | 1    | Insulation, Right Front       |  |
| 2   | 38767B   | 1    | Insulation, Right Side        |  |
| 3   | 38764B   | 1    | Insulation, Roof              |  |
| 4   | 38771B   | 1    | Insulation, Rear              |  |
| 5   | 38765B   | 1    | Insulation, Lower Left Rear   |  |
| 6   | 38870B   | 1    | Insulation, Lower Door        |  |
| 7   | 38772B   | 1    | Insulation, Seat Deck         |  |
| 3   | 36477B   | 1    | Threshold, Floor Mat          |  |
| 9   | P00005   | 3    | Capscrew, Hx., 1/4"-20x1"     |  |
| 0   | 36323C   | 1    | Mat, Floor                    |  |
| 1   | 38768B   | 1    | Insulation, Lower Right Front |  |
|