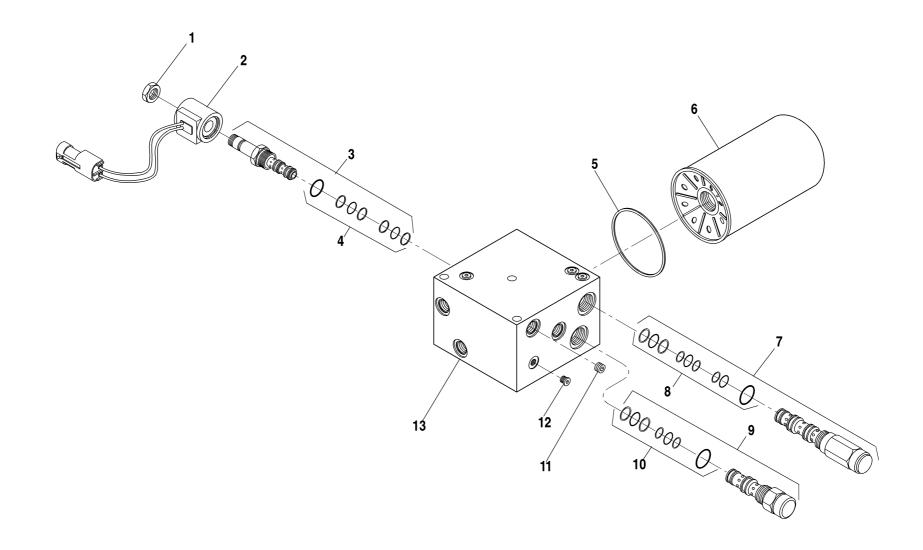

|          |
|      |          |      |                                             |                         |          |
|      |          |      |                                             |                         |          |
|      |          |      |                                             | <b>644D-34</b> S/N 108– | †        |
|      |          |      |                                             | VIII VI 0/14 100        |          |
|      |          |      |                                             |                         | _        |
|      |          |      |                                             |                         |          |
|      |          |      |                                             |                         |          |



06A-9003

| ГЕМ | PART NO. | QTY. | DESCRIPTION             |                         |
|-----|----------|------|-------------------------|-------------------------|
| 1   | P40662   | 1    | Nut                     | R                       |
| 2   | 38329A   | 1    | Coil Assembly           |                         |
| 3   | 37352X   | 1    | Solenoid Valve          |                         |
| 4   | 37355X   | 1    | Seal Kit                |                         |
| 5   | 1100331  | 1    | Seal, Filter            |                         |
| 6   | 67527X   | 1    | Filter Element, Spin On |                         |
| 7   | 37002X   | 1    | Valve Pressure Reducing |                         |
| 8   | 37003X   | 1    | Seal Kit                |                         |
| 9   |