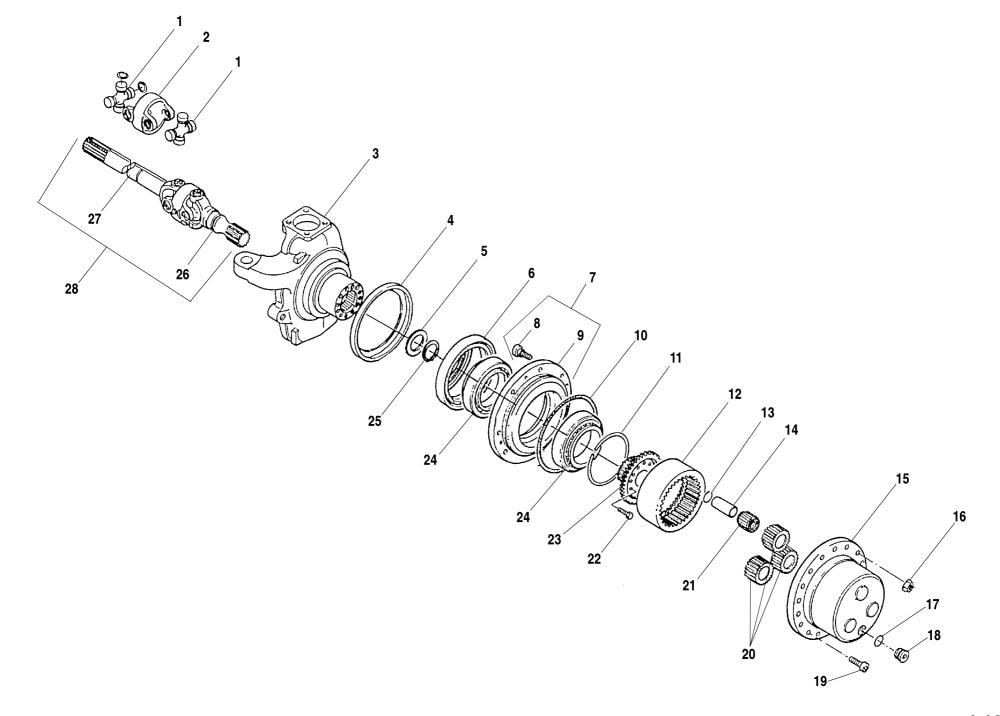

01A-3006

| ITEM | PART NO. | QTY. | DESCRIPTION                                  |                         |
|------|----------|------|----------------------------------------------|-------------------------|
| 1    | 68031X   | 2    | U-Joint                                      |                         |
| 2    | 68032X   | 1    | Coupling, Yoke                               |                         |
| 3    | 67918X   | 1    | Steering Knuckle, Right Front / Left Rear    |                         |
|      | 67921X   | 1    | Steering Knuckle, Left Front / Right Rear    |                         |
| 4    | 67919X   | 1    | Cover                                        |                         |
| 5    | 68028X   | 1    | Thrust Washer                                |                         |
| 6    | 68072X   | 1    | Box Ring                                     |                         |
| 7    | 68012X   | -    | Wheel Hub Complete (Includes Items 9 & 10)   |                         |
| 8    | 68014X   | 8    | Stud,Wheel                                   |                         |
| 9    | 68013X   | 1    | Hub, Wheel                                   |                         |
| 10   | 68016X   | 1    | O-Ring                                       |                         |
| 11   | 68017X   | 1    | Ring                                         |                         |
| 12   | 68020X   | 1    | Ring Gear                                    |                         |
| 13   | 68021X   | 3    | Snap Ring                                    |                         |
| 14   | 68022X   | 3    | Pin, Planet                                  |                         |
| 15   | 68026X   | 1    | Flange                                       |                         |
| 16   | 68024X   | 8    | Lug Nut                                      |                         |
| 17   | 67902X   | 1    | Gasket                                       |                         |
| 18   | 67915X   | 1    | Oil Plug                                     |                         |
| 19   | 68027X   | 2    | Screw                                        |                         |
| 20   | 68025X   | 1    | Set, Planet Gear                             |                         |
| 21   | 68023X   | 3    | Cage, Roller Bearing                         |                         |
| 22   | 68019X   | 12   | Screw                                        |                         |
| 23   | 68018X   | 1    | Sun Gear                                     |                         |
| 24   | 68015X   | 2    | Bearing                                      |                         |
| 25   | 67950X   | 1    | Snap Ring                                    |                         |
| 26   | 1100333  | 1    | Half Shaft                                   |                         |
| 27   | 68033X   | 1    | Differential Half Shaft                      |                         |
| 28   | 68029X   | 1    | Shaft Assemble (Includes Items 1-2, 26 & 27) |                         |
|      |          |      |                                              |                         |
|      |          |      |                                              |                         |
|      |          |      |                                              |                         |
|      |          |      |                                              | <b>644D-34</b> S/N 108– |
|      |          |      |                                              |                         |
|      |          |      |                                              |                         |
| 1    |          |      |                                              |                         |