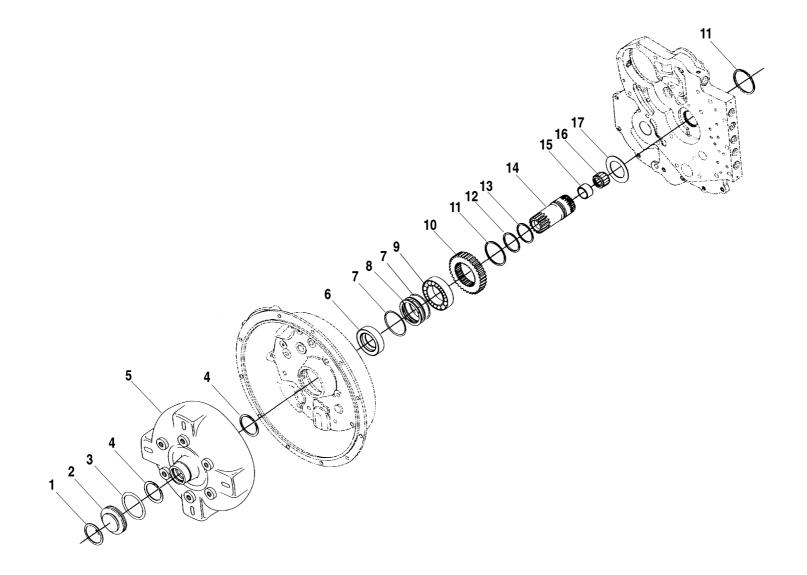

| 4        | 68229X   | 1    | Seat, Safety Valve                   | <b>644D-34</b> S/N 108– |     |
|                                                                                                                                                                                                                                                                                                                                                                                               |          |          |      |                                      |                         |     |



**1.17.1** Rev. 000

| ITEM     | PART NO.         | QTY. | DESCRIPTION                                      |                         |     |
|----------|------------------|------|--------------------------------------------------|-------------------------|-----|
| 1        | 68230X           | 1    | Snap Ring                                        |                         | Rev |
| 2        | P20565           | 1    | Plug, Torque Converter                           |                         |     |
| 3        | 68231X           | 1    | O-Ring                                           |                         |     |
| 4        | 68232X           | 2    | Snap Ring                                        |                         |     |
| 5        | 68233X           | 1    | Torque