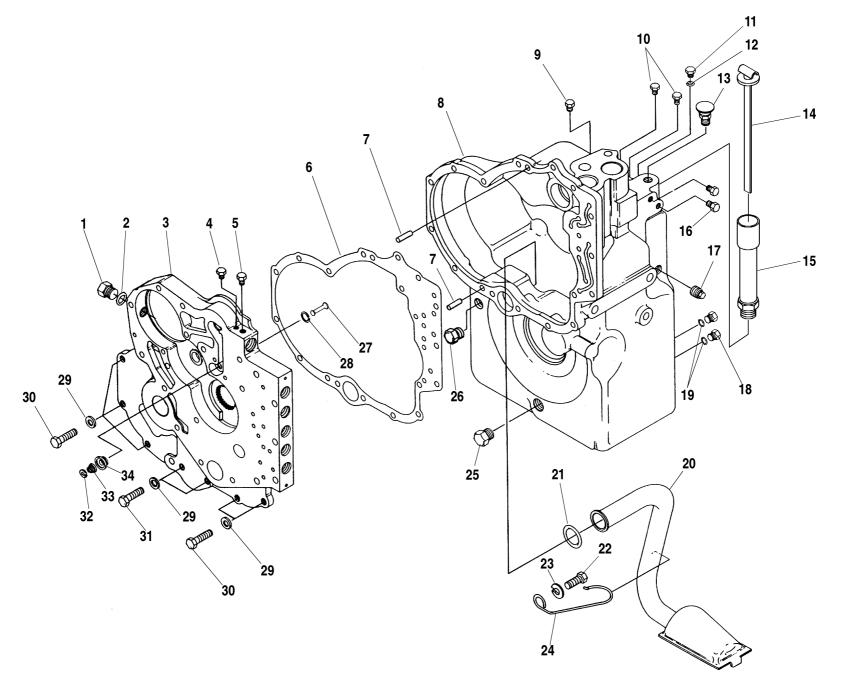

|                          |                         |          |
|      |          |      |                          |                         |          |
|      |          |      |                          |                         |          |
|      |          |      |                          |                         |          |
|      |          |      |                          | <b>644D-34</b> S/N 108– |          |
|      |          |      |                          |                         |          |
|      |          |      |                          |                         |          |
|      |          |      |                          |                         |          |
|      |          |      |                          |                         |          |



| 1 68209X 2 68210X 3 68211X 4 P20808 5 68212X 6 68213X 7 68214X 8 68215X 9 68216X 10 P20808 11 68208X 12 68210X 13 68217X 14 1100332 15 8034964 16 68200X 17 68218X 18 68220X 19 68219X 20 6821X 21 37074X 22 68222X 23 68223X 24 68224X 25 P20614 26 68225X 27 68226X 28 68227X 29 68205X 30 68344X 31 68228X 32 68345X                                                                       |          | PART NO. | QTY. | DESCRIPTION                          |                         |     |
|-----------------------------------------------------------------------------------------------------------------------------------------------------------------------------------------------------------------------------------------------------------------------------------------------------------------------