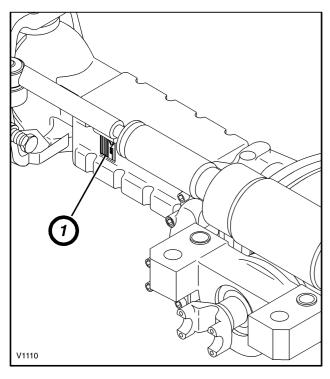

Transmission Serial Number

The front axle serial number plate (1) is located on the left, rear side of the axle housing. The rear axle serial number plate is located on the right, front side of the axle housing.