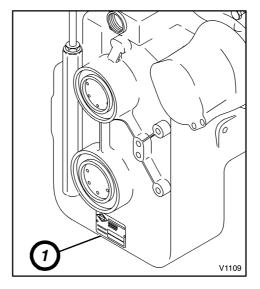

Transmission Serial Number

The front axle serial number plate (1) is located on the left, rear side of the axle housing. The rear axle serial number plate is located on the right, front side of the axle housing.