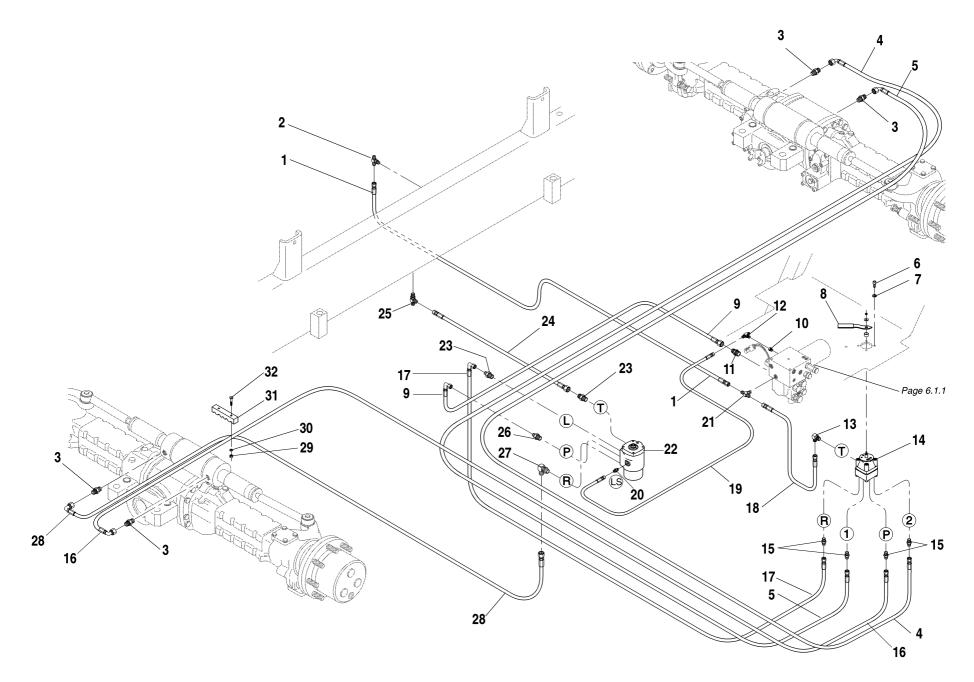

|                     |          |                                    |
|               |                     |          |                                    |
|               |                     |          |                                    |

## **TABLE OF CONTENTS**

| F | łе | ٧. | 0 | 00 |
|---|----|----|---|----|
|   |    |    |   |    |

| Section 8 — | - Steering | and Brake | <b>Hydraulics</b> |
|-------------|------------|-----------|-------------------|
|-------------|------------|-----------|-------------------|

| Steering Hydraulic Circuit      | 8.1.1 |
|---------------------------------|-------|
| Service Brake Hydraulic Circuit | 8.2.1 |
| Service Brake Valve Assembly    | 8.3.1 |
| Park Brake Hydraulic Circuit    | 8.4.1 |
| Accumulator Assembly            | 851   |



| ITEM | PART NO. | QTY. | DESCRIPTION                                |                         |        |
|------|----------|------|--------------------------------------------|-------------------------|--------|
| 1    | P25213   | 1    | Hyd. Hose, 3/8" x 44"                      |                         | Rev. ( |
| 2    | P21219   | 1    | Adapter, Tee                               |                         |        |
| 3    | 37713X   | 4    | Adapter, Straight, Male JIC to Male Metric |                         |        |
| 4    | 37829X   | 1    | Hyd. Hose, 3/8" x 128"                     |                         |        |
| 5    | P18894   | 1    | Hyd. Hose, 3/8" x 118"                     |                         |        |
| 6    | P01816   | 4    | Capscrew, Socket Hd.,