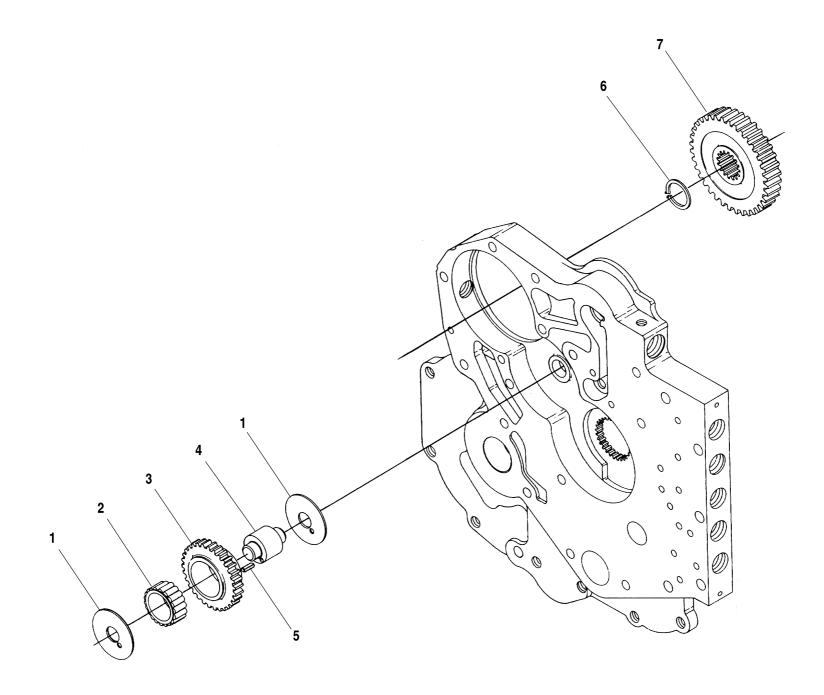

| ITEM | PART NO. | QTY. | DESCRIPTION              |                         |          |
|------|----------|------|--------------------------|-------------------------|----------|
| 1    | 68200X   | 5    | Plug                     |                         | Rev. 000 |
| REF  | 68201X   | _    | O-Ring for Item 1        |                         |          |
| 2    | 68202X   | 1    | Plug                     |                         |          |
| 3    | 68203X   | 1    | Gasket, Housing to Plate |                         |          |
| 4    | 68204X   | 1    | Converter Housing        |                         |          |
| 5    | 68205X   | 22   | Lockwasher               |                         |          |
| 6    | 68206X   | 16   | Capscrew                 |                         |          |
| 7    | 68207X   | 6    | Capscrew                 |                         |          |
|      |          |      |                          |                         |          |
|      |          |      |                          |                         |          |
|      |          |      |                          |                         |          |
|      |          |      |                          |                         |          |
|      |          |      |                          |                         |          |
|      |          |      |                          |                         |          |
|      |          |      |                          |                         |          |
|      |          |      |                          |                         |          |
|      |          |      |                          |                         |          |
|      |          |      |                          |                         |          |
|      |          |      |                          |                         |          |
|      |          |      |                          |                         |          |
|      |          |      |                          |                         |          |
|      |          |      |                          |                         |          |
|      |          |      |                          |                         |          |
|      |          |      |                          |                         |          |
|      |          |      |                          |                         |          |
|      |          |      |                          |                         |          |
|      |          |      |                          |                         |          |
|      |          |      |                          |                         |          |
|      |          |      |                          |                         |          |
|      |          |      |                          |                         |          |
|      |          |      |                          |                         |          |
|      |          |      |                          |                         |          |
|      |          |      |                          |                         |          |
|      |          |      |                          | <b>644D-34</b> S/N 108– |          |
|      |          |      |                          |                         |          |
|      |          |      |                          |                         |          |
|      |          |      |                          |                         |          |
|      |          |      |                          |                         |          |