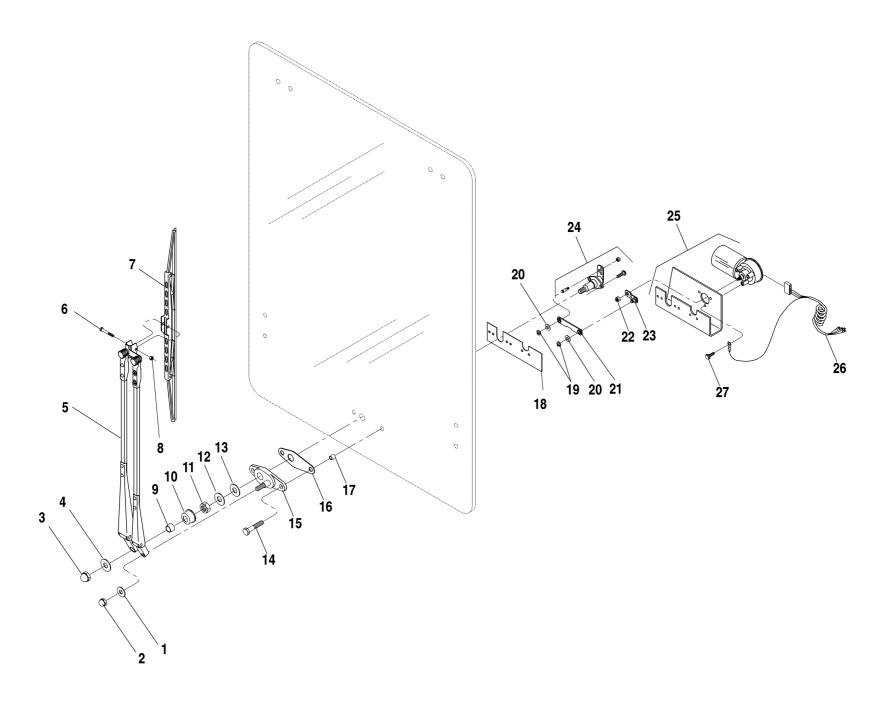

|
|      |                  |      |   |                                            |
|      |                  |      |   |                                            |
|      |                  |      |   |                                            |
|      |                  |      |   |                                            |
|      |                  |      |   |                                            |
|      |                  |      |   |                                            |
|      |                  |      |   |                                            |
|      |                  |      |   |                                            |
|      |                  |      |   |                                            |



10-6004 Rev. 00

**10.8.1** Rev. 002

| ITEM | PART NO. | QTY. | DESCRIPTION                    |
|------|----------|------|--------------------------------|
| 1    | P01400   | 1    | Flatwasher,                    |
| 2    | P91581   | 1    | Nut, Acorn #10-24              |
| 3    | P91583   | 1    | Nut, Acorn                     |
| 4    | P91584   | 1    | Flatwasher                     |
| 5    | 37390X   | 1    | Wiper Arm, Dual                |
| 6    | P91577   | 1    | Screw, Slotted, #4-40 × 7/8"   |
| 7    | P32558   | 1    | Blade, Wiper                   |
| 8    | P01650   |      | Locknut, Hx., 4-40             |
| 9    | P91585   | 1    | Driver                         |
| 10   | P91586   | 1    | Cap, Rubber                    |
| 11   | P91581   | 1    | Nut, Hx