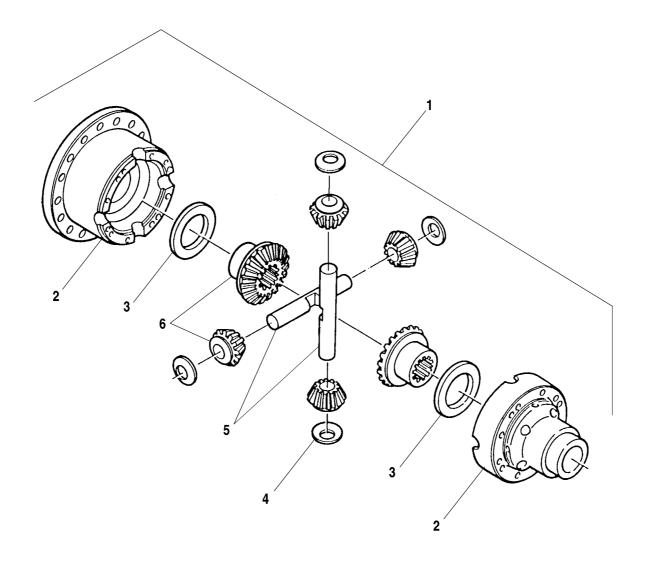

|        | QTY. |                            |                         | Re |
|--------|------|----------------------------|-------------------------|----|
| 67981X | -    | Differential Case Assembly |                         |    |
| 67982X | 1    | Case, Differential         |                         |    |
| 67983X | 2    | Disc & Friction Plate Kit  |                         |    |
| 67985X | 4    | Thrust Washer              |                         |    |
| 67984X | 1    | Gear, Differential         |                         |    |
| 67986X | 2    | Pin                        |                         |    |
|        |      |                            |                         |    |
|        |      |                            |                         |    |
|        |      |                            |                         |    |
|        |      |                            |                         |    |
|        |      |                            |                         |    |
|        |      |                            |                         |    |
|        |      |                            |                         |    |
|        |      |                            |                         |    |
|        |      |                            |                         |    |
|        |      |                            |                         |    |
|        |      |                            |                         |    |
|        |      |                            |                         |    |
|        |      |                            |                         |    |
|        |      |                            |                         |    |
|        |      |                            |                         |    |
|        |      |                            |                         |    |
|        |      |                            |                         |    |
|        |      |                            |                         |    |
|        |      |                            | <b>644D-34</b> S/N 108– |    |
|        |      |                            |                         |    |
|        |      |                            |                         |    |

| VI | PART NO. | QTY. |                            |                         | R |
|----|----------|------|----------------------------|-------------------------|---|
|    | 68075X   | -    | Differential Case Complete |                         |   |
|    | 68076X   | 1    | Case, Differential         |                         |   |
|    | 68078X   | 2    | Washer                     |                         |   |
|    | 67985X   | 4    | Thrust Washer              |                         |   |
|    | 67986X   | 2    | Pin                        |                         |   |
|    | 68077X   | 1    | Set, Differential Gear     |                         |   |
|    |          |      |                            |                         |   |
|    |          |      |                            |                         |   |
|    |          |      |                            |                         |   |
|    |          |      |                            |                         |   |
|    |          |      |                            |                         |   |
|    |          |      |                            |                         |   |
|    |          |      |                            |                         |   |
|    |          |      |                            |                         |   |
|    |          |      |                            |                         |   |
|    |          |      |                            |                         |   |
|    |          |      |                            |                         |   |
|    |          |      |                            | <b>644D-34</b> S/N 108- |   |
|    |          |      |                            |                         |   |
|    |          |      |                            |                         |   |