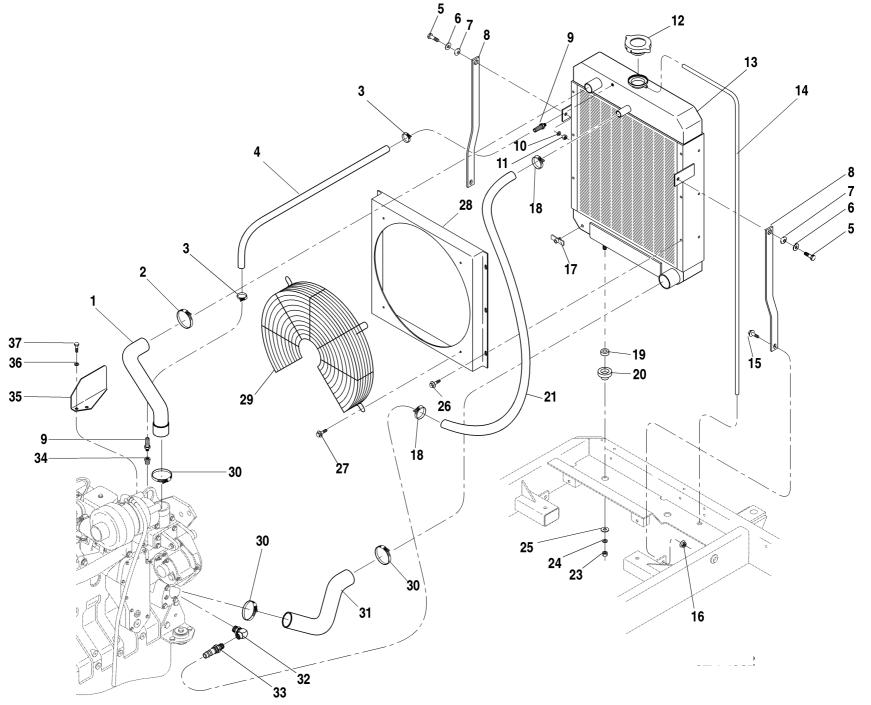

| 67421A    | 1    | Heat Shield                                   |                            |         |
| 30   | P04608    | 2    | Lockwsaher, M10                               |                            |         |
| 31   | P04152    | 2    | Capscrew, Hx., M10-1.5 × 20mm                 |                            |         |
|      |           |      |                                               | <b>644D-34</b> S/N 108–856 |         |
|      |           |      |                                               |                            |         |
|      |           |      |                                               |                            |         |
|      |           |      |                                               |                            |         |



| TEM | PART NO.  | QTY. | DESCRIPTION                                   |                         |
|-----|-----------|------|-----------------------------------------------|-------------------------|
| 1   | 67488B    | 1    | Hose, Radiator - Upper                        |                         |
| 2   | P14043    | 1    | Hose Clamp, 1" × 2"                           |                         |
| 3   | P14047    | 2    | Hose Clamp, 3/8"                              |                         |
| 4   | 67127A-12 | 1    | Hose, 3/16 × 12"                              |                         |
| 5   | 10700205  | 2    | Capscrew 3/8"-16 × 1 1/4"                     |                         |
| 6   | 10701404  | 2    | Washer, Flat 3/8"                             |