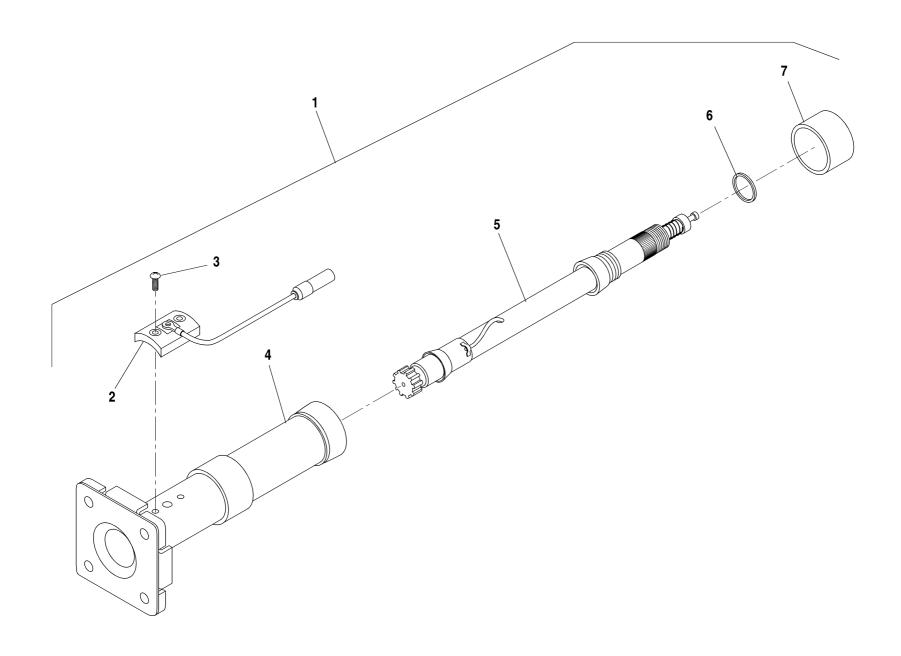

| ЕМ | PART NO. | QTY. | DESCRIPTION                                  |                         |          |
|----|----------|------|----------------------------------------------|-------------------------|----------|
| 1  | 68040X   | -    | Steer Cylinder (Includes Items 2-10)         |                         | Re       |
| 2  | 68050X   | 3    | Screw, Cylinder                              |                         |          |
| 3  | 68048X   | 1    | Snap Ring                                    |                         |          |
| 1  | 68047X   | 1    | Flange                                       |                         |          |
| 5  | 68046X   | 1    | Barrel, Steer Cylinder                       |                         |          |
| 3  | 68045X   | 1    | Rod, Steer Cylinder                          |                         |          |
| 7  | 68041X   | 1    | Seal Kit                                     |                         |          |
| 3  | 68044X   | 1    | Piston                                       |                         |          |
| )  | 68042X   | 1    | Snap Ring RB                                 |                         |          |
| 0  | 68043X   | 1    | Snap Ring RW                                 |                         |          |
| 1  | 68051X   | 1    | Steering Arm Assembly (Includes Items 12-18) |                         |          |
| 2  | 68052X   | 1    | Steering Arm (Includes Items 13-15)          |                         |          |
| 3  | 68073X   | 1    | Kit, Ring & Guard                            |                         |          |
| Ļ  | 68056X   | 1    | Nut                                          |                         |          |
| 5  | 68055X   | 1    | Split Pin                                    |                         |          |
| 3  | 68054X   | 1    | Nut                                          |                         |          |
| ,  | 68053X   | 1    | Axial Joint (Includes Item 18)               |                         |          |
| }  | 68074X   | 1    | Kit, Ring & Guard                            |                         |          |
| 9  | 68049X   | 1    | Pin, Elastic                                 |                         |          |
|    |          |      |                                              |                         |          |
|    |          |      |                                              | <b>644D-34</b> S/N 108– | <b>-</b> |