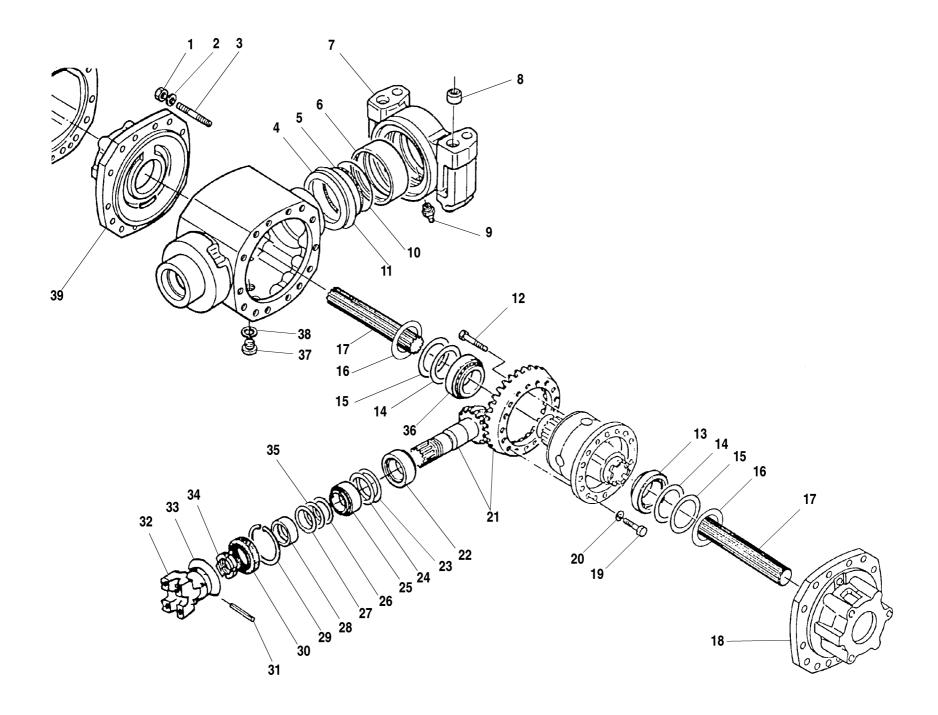

| ITEM | PART NO. | QTY. | DESCRIPTION       | ITEM   | PART NO.    | QTY. | DESCRIPTION |          |
|------|----------|------|-------------------|--------|-------------|------|-------------|----------|
| 1    | 67945X   | 6    | Nut               | 38     | 67906X      | 1    | Gasket      | Rev. 004 |
| 2    | 67944X   | 28   | Thrust Washer     | 39     | 67940X      | 1    | Flange      |          |
| 3    | 67943X   | 6    | Stud              |        |             |      |             |          |
| 4    | 67916X   | 2    | Spacer            |        |             |      |             |          |
| 5    | 67965X   | 2    | V-Ring            |        |             |      |             |          |
| 6    | 67957X   | 2    | Bushing           |        |             |      |             |          |
| 7    | 67955X   | 2    | Support           |        |             |      |             |          |
| 8    | 67956X   | 4    | Bushing           |        |             |      |             |          |
| 9    | 67958X   | 1    | Grease Zerk       |        |             |      |             |          |
| 10   | 67959X   | 2    | O-Ring            |        |             |      |             |          |
| 11   | 67960X   | 2    | Spacer            |        |             |      |             |          |
| 12   | 67980X   | 24   | Capscrew          |        |             |      |             |          |
| 13   | 67970X   | 1    | Bearing           |        |             |      |             |          |
| 14   | 67969X   | 4    | Shim              |        |             |      |             |          |
| 15   | 67968X   | 4    | Shim              |        |             |      |             |          |
| 16   | 67967X   | 4    | Shim              |        |             |      |             |          |
| 17   | 67953X   | 2    | Half Shaft, Brake |        |             |      |             |          |
| 18   | 67939X   | 1    | Flange            |        |             |      |             |          |
| 19   | 67979X   | 16   | Capscrew          |        |             |      |             |          |
| 20   | 67978X   | 16   | Thrustwasher      |        |             |      |             |          |
| 21   | 68079X   | 1    | Bevel Drive       |        |             |      |             |          |
| 22   | 67971X   | 1    | Bearing           |        |             |      |             |          |
| 23   | 67972X   | 2    | Shim              |        |             |      |             |          |
| 24   | 67973X   | 2    | Shim              |        |             |      |             |          |
| 25   | 67974X   | 1    | Bearing           |        |             |      |             |          |
| 26   | 67975X   | 4    | Shim              |        |             |      |             |          |
| 27   | 67977X   | 4    | Shim              |        |             |      |             |          |
| 28   | 67964X   | 1    | Spacer            |        |             |      |             |          |
| 29   | 67963X   | 1    | Snap Ring         |        |             |      |             |          |
| 30   | 67962X   | 1    | Oil Seal          |        |             |      |             |          |
| 31   | 67930X   | 1    | Pin               |        |             |      |             |          |
| 32   | 67928X   | 1    | Flange            |        |             |      |             |          |
| 33   | 67929X   | 1    | Cover             |        |             |      |             |          |
| 34   | 67961X   | 1    | Ring Nut          | 644D-3 | 34 S/N 108- |      |             |          |
| 35   | 67976X   | 4    | Shim              |        |             |      |             |          |
| 36   | 67966X   | 1    | Bearing           |        |             |      |             |          |
| 37   | 67915X   | 1    | Oil Plug          |        |             |      |             |          |