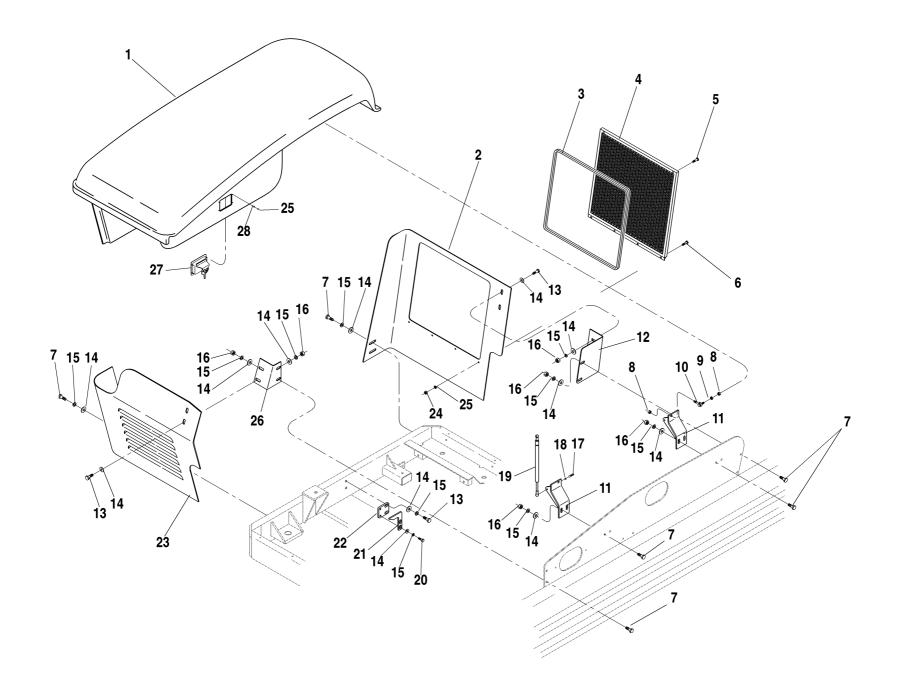

|        |                    |      |                   |          |
| 33   | P00941   | 4    | Capscrew, Hx., 1"-8 × 7"                      | 0412 1 | 24.0/11.550        |      |                   |          |
| 34   | P01259   | 4    | Flatwasher, 1" SAE                            | 644D-3 | <b>34</b> S/N 578– |      |                   |          |
| 35   | 66478D   | 1    | Frame, Lower                                  |        |                    |      |                   |          |
| 36   | P01209   | 4    | Nut, Hx 1"-8 GRD 8                            |        |                    |      |                   |          |
| 37   | P00104   | 4    | Capscrew, Hx., 5/16"-18 × 1"                  |        |                    |      |                   |          |



03A-5001 Rev. 00

| ITEM | PART NO. | QTY. | DESCRIPTION                     |                            |
|------|----------|------|---------------------------------|----------------------------|
| 1    | 67144D   | 1    | Hood, Fiberglass                |                            |
| 2    | 67148D   | 1    | Engine Compartment Rear Panel   |                            |
| 3    | 67184X   | 1    | Door Seal                       |                            |
| 4    | 67376C   | 1    | Rear Grille                     |                            |
| 5    | P00007   | 2    | Capscrew, Hx., 1/4"-20 × 1 1/2" |                            |
| 6    | P00001   | 5    | Capscrew, Hx., 1/4"-20 × 1/2"   |                            |
| 7    | P00205   | 12   | Capscrew, Hx., 3/8-16 × 1 1/4"  |