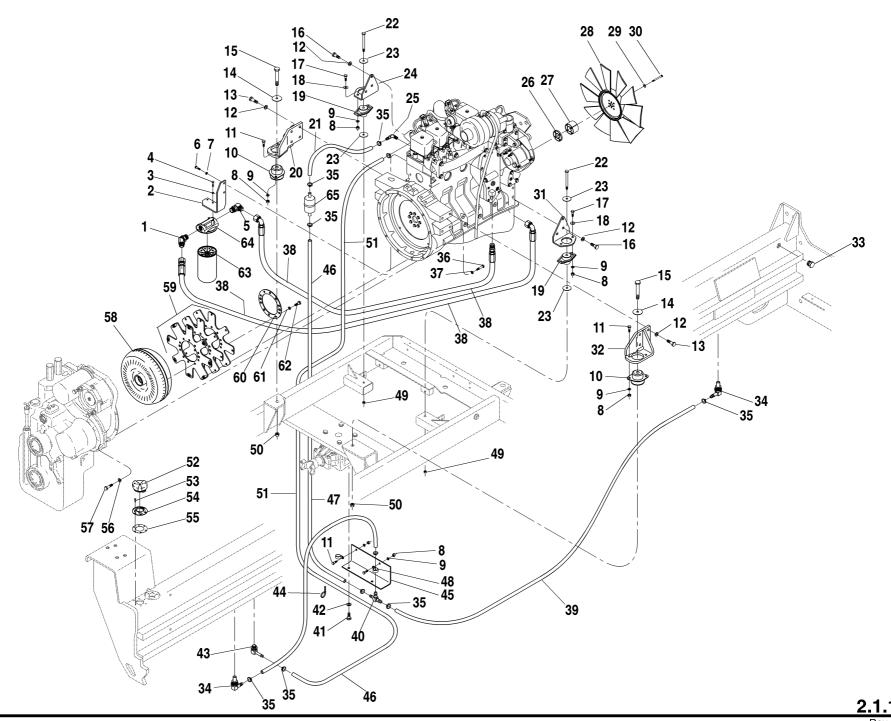

TC00004

| Forward & Reverse Shaft Group. 1.21.1  3rd Gear & Output Shaft Group. 1.22.1  1st & 2nd Gear Shaft Group 1.23.1  Output Shaft Group 1.24.1  Electric Control Group 1.25.1  Transmission Oil Cooler 1.26.1 | Section 4 — Boom and Transfer CarriageTransfer Carriage Assembly/Boom Cradle Assembly4.1.1Outer Boom Assembly, 3-Section4.2.1Middle Boom Assembly, 3-Section4.3.1Inner Boom Assembly, 3-Section4.4.1Quick Attach Group Assembly4.7.1 |
|-----------------------------------------------------------------------------------------------------------------------------------------------------------------------------------------------------------|--------------------------------------------------------------------------------------------------------------------------------------------------------------------------------------------------------------------------------------|
| Section 2 — Power Plant                                                                                                                                                                                   |                                                                                                                                                                                                                                      |
| Cummins 4BT3.9Engine Mounting & Fuel Lines2.1.1Exhaust Assembly2.2.1Air Cleaner Assembly2.3.1Radiator Group Assembly2.4.1Throttle Group Assembly2.5.1                                                     | Section 5 — Boom and Transfer Hydraulics  Hoist Hydraulic Circuit                                                                                                                                                                    |
| Section 3 — Frame and Operator's Compartment                                                                                                                                                              | Boom Hydraulic Circuit, 3-Section                                                                                                                                                                                                    |
| Main Frame Assembly3.1.1Engine Cowel Assembly3.2.1Operator's Compartment Assembly3.3.1Instrument Panel Assembly3.4.1Steer Column Assembly3.5.1Steer Column Assembly3.5.1Fender Assembly3.6.1              | Front Carriage Tilt Cylinder Assembly 5.11.1                                                                                                                                                                                         |