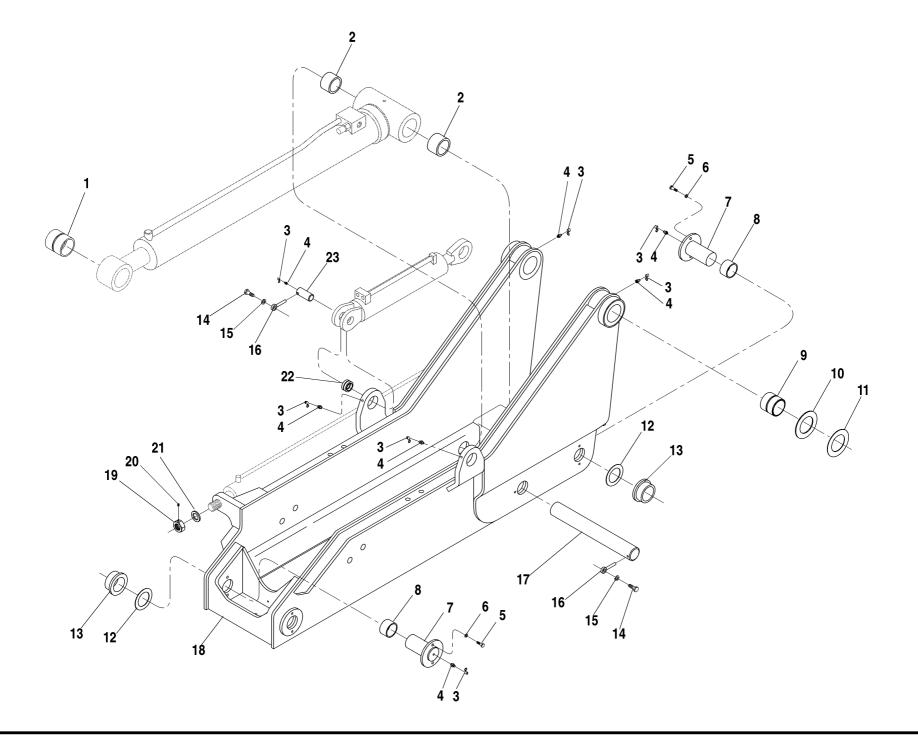

|                                       |                          |          |
|      |          |      |                                       |                          | 1        |
| 1    |          |      |                                       |                          | I        |

| Section 4 — Boom and Transfer Carria | ge |
|--------------------------------------|----|
|--------------------------------------|----|

| Transfer Carriage Assembly/Boom Cradle Assembly4 | 1.1.1 |
|--------------------------------------------------|-------|
| Outer Boom Assembly, 3-Section                   | 1.2.1 |
| Middle Boom Assembly, 3-Section                  | 1.3.1 |
| Inner Boom Assembly, 3-Section                   | 1.4.1 |
| Quick Attach Group Assembly                      | 1.7.1 |



| ГЕМ | PART NO. | QTY. | DESCRIPTION                                |                         |
|-----|----------|------|--------------------------------------------|-------------------------|
| 1   | 15959A   | 1    | Bushing, Hoist Cylinder, Lower             |                         |
| 2   | 65692A   | 2    | Bushing, Hoist Cylinder, Upper             |                         |
| 3   | P32689   | 7    | Cover, Grease Fitting                      |                         |
| 4   | P15367   | 1    | Grease Fitting 45°                         |                         |
| 5   | P00204   | 4    | Capscrew, Hx., 3/8"-16 × 1"                |                         |
| 6   | P01310   | 4    | Lockwasher, 3/8"                           |                         |
| 7   | 66596A   | 4