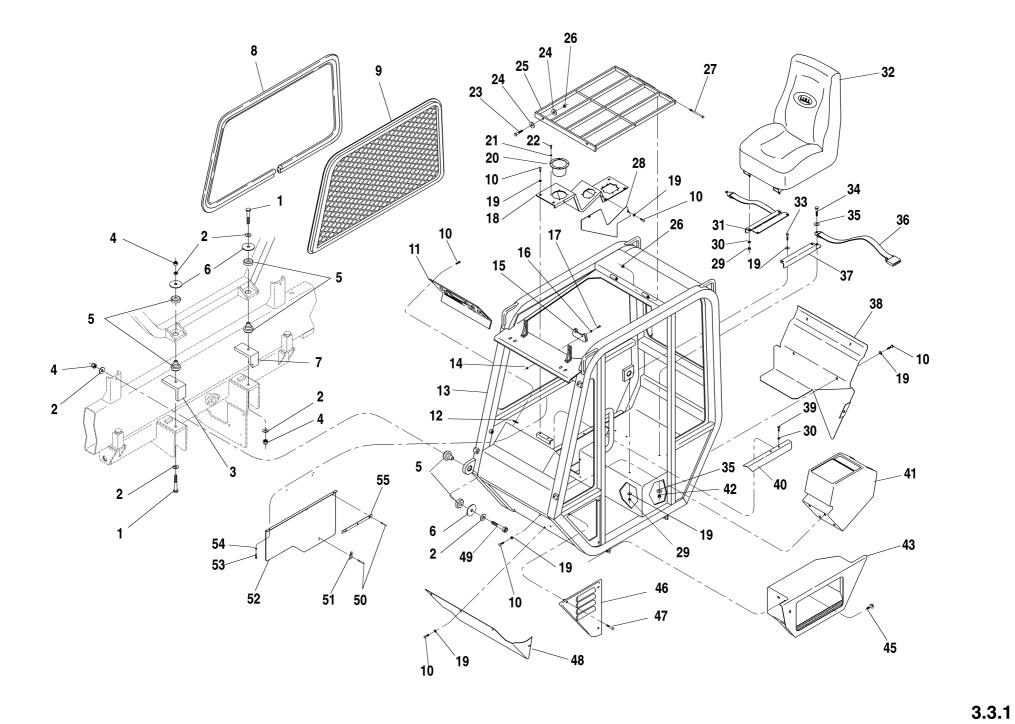

unt, Latch Catch                                  |                  |
| 18   | 10469132 | 1        | Cover, Front Engine                                 |                  |
| 19   | 67556X   | 1        | Latch                                               |                  |
| 20   | P01355   | 4        | Stawasher, #10                                      |                  |
| 21   | P01528   | 4        | Nut, Hx,. #10-24                                    |                  |
| NOTE |          | N 703 aı | nd after the hinge mounting brackets are welded on. | 644D-34 S/N 220- |
|      |          |          |                                                     |                  |
| 1    |          |          |                                                     |                  |



Rev. 001

| TEM | PART NO. | QTY. | DESCRIPTION                                  | ITEM                                    | PART NO.           | QTY.     | DESCRIPTION                                  |
|-----|----------|------|----------------------------------------------|-----------------------------------------|--------------------|----------|----------------------------------------------|
| 1   | P01929   | 2    | Capscrew, Hx., 5/8"-18 × 5 1/2" GR8          |                                         | <b>O</b> P25464    | -        | Seat Belt - 3" Wide                          |
| 2   | P01256   | 9    | Flatwasher, Hardened., 5/8"                  | 37                                      | 65862B             | 1        | Seat Mount, Left                             |
| 3   | 6885