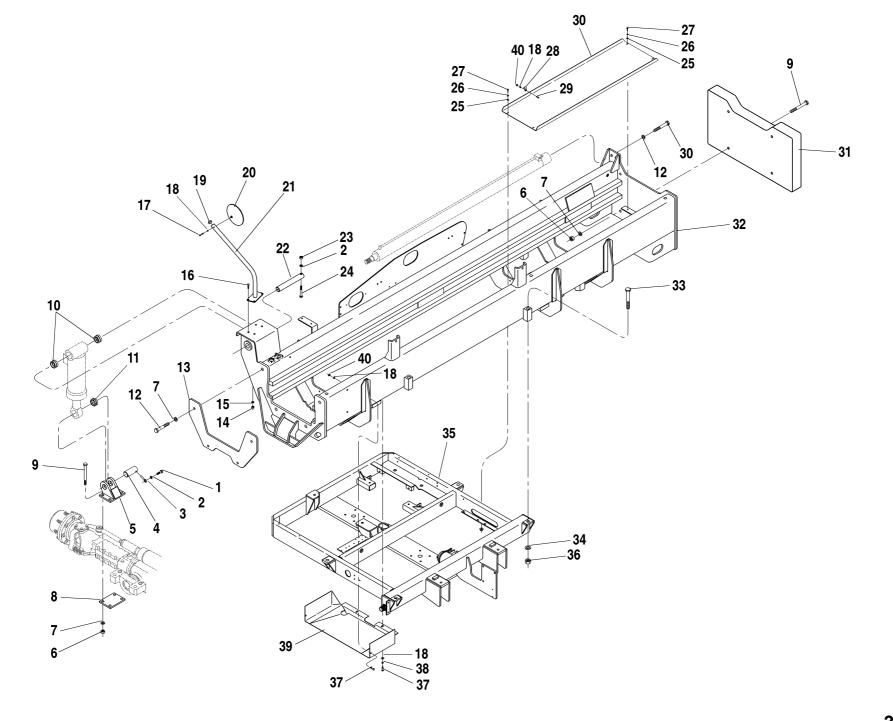

|         |
| 33   | 67703B   | 1    | Counterweight                                 |        |                      | _    |                              |         |
| 34   | 65422D   | 1    | Frame, Upper                                  | 644D-3 | <b>34</b> S/N 108–57 | 7    |                              |         |
| 35   | P00941   | 4    | Capscrew, Hx., 1"-8 × 7"                      |        |                      |      |                              |         |
| 36   | P01259   | 4    | Flatwasher, 1" SAE                            |        |                      |      |                              |         |
| 37   | 66478D   | 1    | Frame, Lower                                  |        |                      |      |                              |         |



| ITEM | PART NO. | QTY. | DESCRIPTION                                   | ITEM   | PART NO.           | QTY. | DESCRIPTION       |          |
|------|----------|------|-----------------------------------------------|--------|--------------------|------|-------------------|----------|
| 1    | P00403   | 1    | Capscrew, Hx., 1/2"-13 × 1 1/4"               | 38     | P01403             | 2    | Flatwasher, 5/16" | Rev. 000 |
| 2    | P01312   | 2    | Lockwasher, 1/2"                              | 39     | 67694C             | 1    | Guard, Filter     |          |
| 3    | 34178A   | 1    | Lock Pin                                      | 40     | P01507             | 2    | Nut Hx., 5/16"-18 |          |
| 4    | 65601A   | 1    | Pin, Frame Tilt Cylinder - Lower              |        |