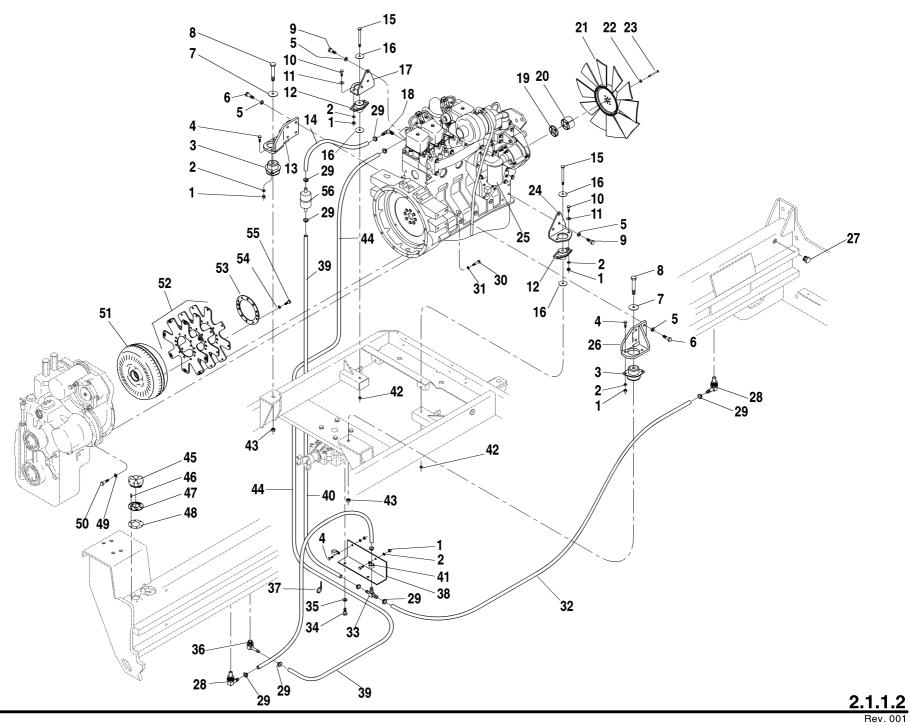

TC00004

| Forward & Reverse Shaft Group. 1.21.1  3rd Gear & Output Shaft Group. 1.22.1  1st & 2nd Gear Shaft Group 1.23.1  Output Shaft Group 1.24.1  Electric Control Group 1.25.1  Transmission Oil Cooler 1.26.1 | Section 4 — Boom and Transfer CarriageTransfer Carriage Assembly/Boom Cradle Assembly4.1.1Outer Boom Assembly, 3-Section4.2.1Middle Boom Assembly, 3-Section4.3.1Inner Boom Assembly, 3-Section4.4.1Quick Attach Group Assembly4.7.1 |
|-----------------------------------------------------------------------------------------------------------------------------------------------------------------------------------------------------------|--------------------------------------------------------------------------------------------------------------------------------------------------------------------------------------------------------------------------------------|
| Section 2 — Power Plant                                                                                                                                                                                   |                                                                                                                                                                                                                                      |
| Cummins 4BT3.9Engine Mounting & Fuel Lines2.1.1Exhaust Assembly2.2.1Air Cleaner Assembly2.3.1Radiator Group Assembly2.4.1Throttle Group Assembly2.5.1                                                     | Section 5 — Boom and Transfer Hydraulics  Hoist Hydraulic Circuit                                                                                                                                                                    |
| Section 3 — Frame and Operator's Compartment                                                                                                                                                              | Boom Hydraulic Circuit, 3-Section                                                                                                                                                                                                    |
| Main Frame Assembly3.1.1Engine Cowel Assembly3.2.1Operator's Compartment Assembly3.3.1Instrument Panel Assembly3.4.1Steer Column Assembly3.5.1Steer Column Assembly3.5.1Fender Assembly3.6.1              | Front Carriage Tilt Cylinder Assembly 5.11.1                                                                                                                                                                                         |