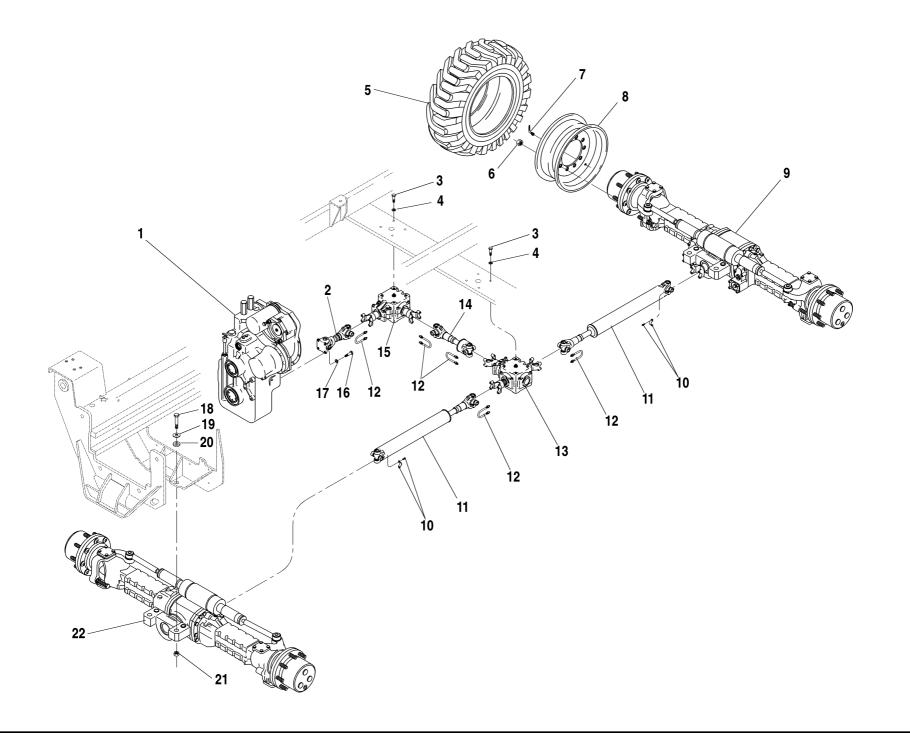

| Electric Control Group  | 1.25.1 |
|-------------------------|--------|
| Transmission Oil Cooler | 1.26.1 |

| ITEM | PART NO.         | QTY. | DESCRIPTION                                       | ITEM PART NO. QTY. DESCRIPTION                                     | <b>—</b> Day 004 |
|------|------------------|------|---------------------------------------------------|--------------------------------------------------------------------|------------------|
| 1    | 1100224          | 1    | Transmission                                      |                                                                    | Rev. 004         |
|      |                  |      | (See Pages 1.15.1-1.25.1 for Breakdown)           |                                                                    |                  |
| 2    | 67273B           | 1    | Drive Shaft, Transmission Output                  |                                                                    |                  |
|      |                  |      | (See Page 1.2.1 for Breakdown)                    | NOTES:                                                             |                  |
| 3    | P00433           |      | Capscrew, Hx., 1/2"-13 × 2" GR 8                  | • For S/N 108 – 656, use 1100419, Capscrew, Socket Hd., M12-1.75 × |                  |
| 4    | P01312           |      | Lockwasher, 1/2"                                  | 30mm Cl 10.9 .                                                     |                  |
| 5    | P19043           | -    | Tire, 13.00 × 24 12 Ply, Steel Belt               | For S/N 108 – 656, use P04609, Lockwasher, M12, .                  |                  |
| 6    | 68024X           |      | Lug Nut                                           |                                                                    |                  |
| 7    | P13673           | 4    | Valve Stem                                        |                                                                    |                  |
| 8    | 65448B           | 4    | Wheel Rim, $(9 \times 24)$                        |                                                                    |                  |
| 9    | 65261A           | 1    | Axle, Rear                                        |                                                                    |                  |
|      |                  |      | (See Pages 1.5.1-1.13.1 for Breakdown)            |                                                                    |                  |
| 10   | 37442X           | 2    | Strap Kit                                         |                                                                    |                  |
| 11   | 67275B           | 2    | Drive Shaft Gearbox to Axles                      |                                                                    |                  |
|      |                  |      | (See Page 1.4.1 for Breakdown)                    |                                                                    |                  |
| 12   | P12530           | 10   | U-Bolt                                            |                                                                    |                  |
| 13   | 1101374          | 1    | Gearbox, Tee                                      |                                                                    |                  |
|      |                  |      | (See Page 1.28.1 for Breakdown)                   |                                                                    |                  |
| 14   | 68960B           | 1    | Drive Shaft, Intermediate                         |                                                                    |                  |
|      |                  |      | (See Page 1.3.1 for Breakdown)                    |                                                                    |                  |
| 15   | 1101373          |      | Gearbox, 90°                                      |                                                                    |                  |
|      |                  |      | (See Page 1.27.1 for Breakdown)                   |                                                                    |                  |
| 16   | <b>1</b> 100392  | 4    | Capscrew, Socket Hd., $7/16$ "-20 $\times$ 15/16" |                                                                    |                  |
| 17   | <b>2</b> 8307006 | 4    | Lockwasher, 7/16"                                 |                                                                    |                  |
| 18   | P00785           | 8    | Capscrew, Hx., 3/4"-16 × 4"                       |                                                                    |                  |
| 19   | P01257           | 8    | Washer, Flat, 3/4" Dia.                           |                                                                    |                  |
| 20   | 65611A           | 8    | Washer, Axel Mounting Bolt                        |                                                                    |                  |
| 21   | P01232           |      | Nut, Hx,. 3/4"-16                                 |                                                                    |                  |
| 22   | 65260A           | 1    | Axle, Front                                       |                                                                    |                  |
|      |                  |      | (See Pages 1.5.1-1.13.1 for Breakdown)            |                                                                    |                  |
|      |                  |      |                                                   |                                                                    |                  |
|      |                  |      |                                                   |                                                                    |                  |
|      |                  |      |                                                   | <b>644D-34</b> S/N 108–                                            | ┪                |
|      |                  |      |                                                   |                                                                    |                  |
| 1    |                  |      |                                                   |                                                                    |                  |