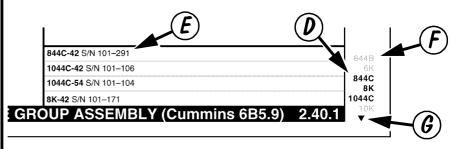

#### For example:

You need a throttle part for an **844C-42**, serial number **302**, with a Cummins **6B5.9** engine.

Section 2, "Power Plant", contains information about engine installations. In the table of contents, you find a listing under "Cummins 6B5.9" for "Throttle Group Assembly" on page 2.40.1.

Figure 2

After going to that page, you'll see your model listed on the right-hand side in bold text ( $Figure\ 2$ , D). This means that the model is covered on this page, but the machine serial number (302) is not shown in the specific information (E). (Grayed model numbers (F) means that those models are not covered by that page.) The black arrow (G) tells you that more serial numbers and/or different models can be found on the next page.