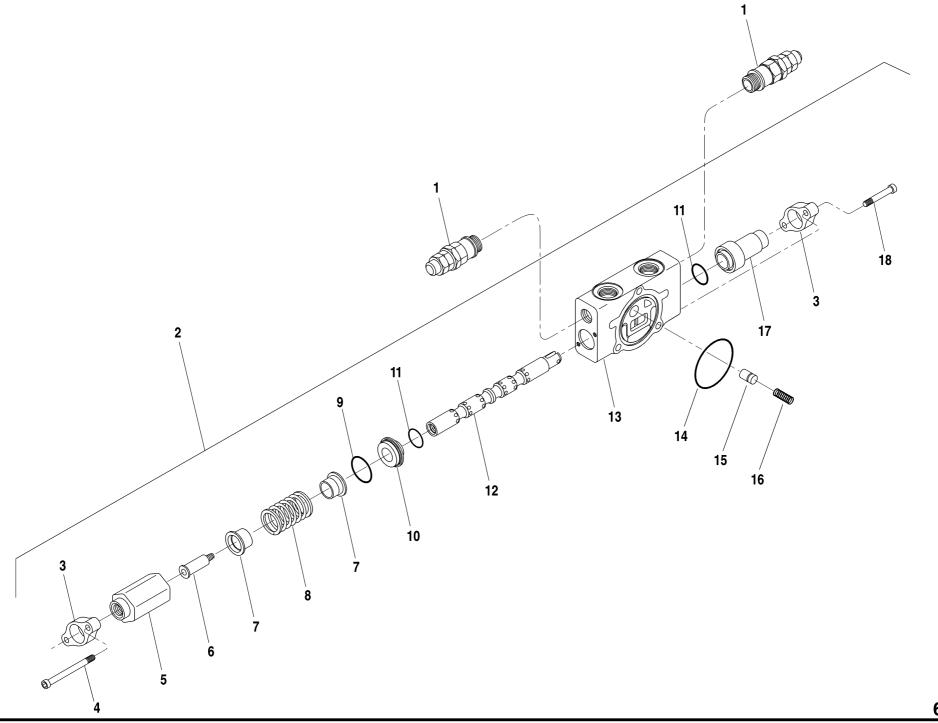

| 1    | O-Ring                                               |                         |
| 4      | 37929X           | 1    | Poppet                                               |                         |
| 5      | 37937X           | 1    | Spring                                               |                         |
| 6<br>7 | 37961X<br>P01757 | 1    | Cap, Spool<br>Capscrew, Socket Hd., 1/4"-20 × 1 1/2" |                         |
|        |                  |      |                                                      |                         |
|        |                  |      | N.S.S. = Not Sold Separately                         |                         |
|        |                  |      |                                                      | <b>644D-34</b> S/N 108– |



**6.8.1** Rev. 000

| ITEM | PART NO. | QTY. |                                              | _, |                         |
|------|----------|------|----------------------------------------------|----|-------------------------|
| 1    | 37950X   | 2    | Relief Valve Assembly                        |    |                         |
|      |          |      | (See Page 6.9.1 for Breakdown)               |    |                         |
| 2    | 37906X   | -    | Valve Section Assembly - Carriage Fork Tilt  |    |                         |
|      |          |      | (Includes Items 3 - 18)                      |    |                         |
| 3    | 37962X   | 2    | Plate, Seal                                  |    |                         |
| 4    | P01763   | 2    | Capscrew, Socket