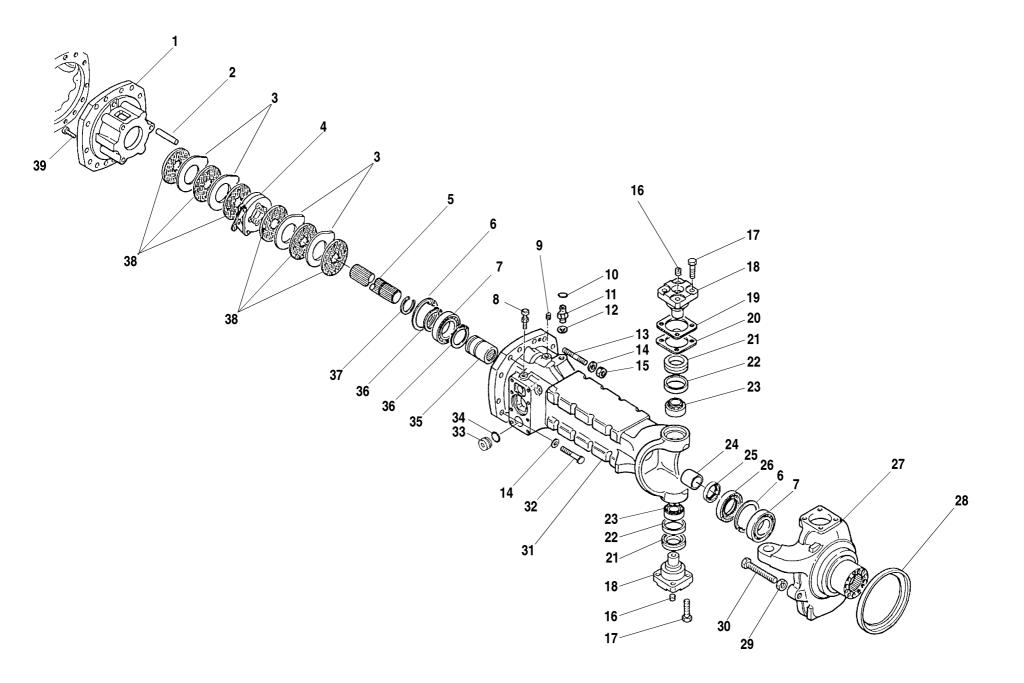

01A-3001 Rev. 004

| ITEM | PART NO.        | QTY. | DESCRIPTION                              | ITEM                                    | PART NO.             | QTY.      | DESCRIPTION  |         |
|------|-----------------|------|------------------------------------------|-----------------------------------------|----------------------|-----------|--------------|---------|
| 1    | 67928X          | 1    | Flange                                   | 37                                      | 67952X               | 1         | Snap Ring    | Rev. 00 |
| 2    | 67936X          | 3    | Pin                                      | 38                                      | 67925X               | 6         | Disc, Brake  |         |
| 3    | 67926X          | 10   | Counter, Brake                           | 39                                      | 67942X               | 2         | Screw        |         |
| 4    | 67924X          | 1    | Ball Brake                               |                                         |                      |           |              |         |
| 5    | 67953X          | 1    | Half Shaft Brake                         |                                         |                      |           |              |         |
| 6    | 67949X          | 2    | Snap Ring                                | NOTE                                    | ·O.                  |           |              |         |
| 7    | 67948X          | 2    | Bearing                                  | NOTE                                    | :S:<br>Not Used on F | Poor Ayla |              |         |
| 8    | 67906X          | 1    | Bleed Valve                              |                                         | Not Osed on F        | icai Axid | <del>,</del> |         |
| 9    | 67907X          | 1    | Dowel                                    | *************************************** |                      |           |              |         |
| 10   | 67909X          | 1    | O-Ring                                   |                                         |                      |           |              |         |
| 11   | 67903X          | 1    | Breather                                 |                                         |                      |           |              |         |
| 12   | 67902X          | 1    | Gasket                                   |                                         |                      |           |              |         |
| 13   | 67943X          | 3    | Stud                                     |                                         |                      |           |              |         |
| 14   | 67944X          | 14   | Thrust Washer                            |                                         |                      |           |              |         |
| 15   | 67945X          | 11   | Nut                                      |                                         |                      |           |              |         |
| 16   | 67938X          | 2    | Dowel                                    |                                         |                      |           |              |         |
| 17   | 67937X          | 8    | Bolt                                     |                                         |                      |           |              |         |
| 18   | 67936X          | 2    | Pin                                      |                                         |                      |           |              |         |
| 19   | 67935X          | 2    | Shim                                     |                                         |                      |           |              |         |
| 20   | 67934X          | 2    | Shim                                     |                                         |                      |           |              |         |
| 21   | 67933X          | 2    | Oil Seal                                 |                                         |                      |           |              |         |
| 22   | 67932X          | 2    | Ring                                     |                                         |                      |           |              |         |
| 23   | 67931X          | 2    | Bearing                                  |                                         |                      |           |              |         |
| 24   | 67904X          | 1    | Bushing, Axle Housing                    |                                         |                      |           |              |         |
| 25   | 1100334         | 1    | Seal, Axle Housing                       |                                         |                      |           |              |         |
| 26   | 67947X          | 1    | Oil Seal                                 |                                         |                      |           |              |         |
| 27   | 67917X          | 1    | Steering Knuckle Right Front / Left Rear |                                         |                      |           |              |         |
|      |                 |      | (Includes Item 28)                       |                                         |                      |           |              |         |
| 28   | 67919X          | 1    | Cover                                    |                                         |                      |           |              |         |
| 29   | 67923X          | 2    | Nut                                      |                                         |                      |           |              |         |
| 30   | 67922X          | 2    | Capscrew                                 |                                         |                      |           |              |         |
| 31   | 67901X          | 1    | Axle Housing Right Front / Left Rear     |                                         |                      |           |              |         |
| 32   | 67937X          | 11   | Capscrew                                 | CAAD A                                  | 24 C/N 100           |           |              |         |
| 33   | <b>●</b> 67938X | 1    | Plug                                     | 644D-3                                  | <b>34</b> S/N 108–   |           |              |         |
| 34   | <b>●</b> 67909X | 1    | O-Ring                                   |                                         |                      |           |              |         |
| 35   | 67951X          | 1    | Sleeve, Brake                            |                                         |                      |           |              |         |
| 36   | 67906X          | 3    | Snap Ring                                |                                         |                      |           |              |         |