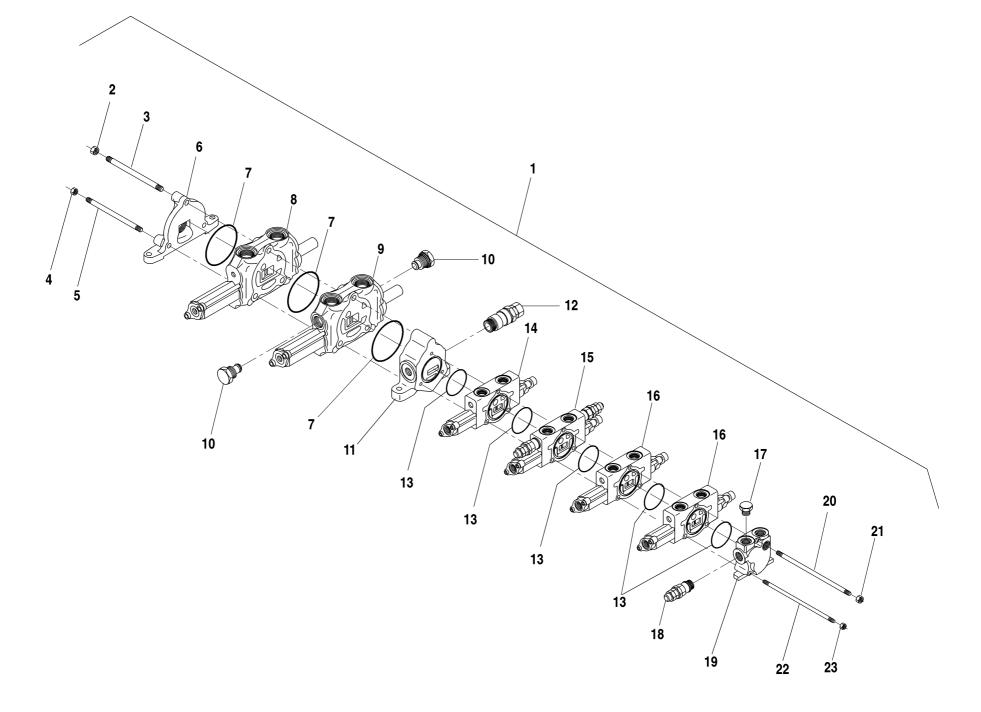

|          |
|      |          |      |                                 |                         |          |
|      |          |      |                                 |                         |          |
|      |          |      |                                 |                         | 1        |
|      |          |      |                                 | <b>644D-34</b> S/N 108– | 1        |
|      |          |      |                                 |                         |          |
|      |          |      |                                 |                         | Ì        |
|      |          |      |                                 |                         | -        |
|      |          |      |                                 |                         | 644D     |



**6.5.1** Rev. 000

06-9016 Rev. 00

| ITEM | PART NO.              | QTY.     | DESCRIPTION                                  |
|------|-----------------------|----------|----------------------------------------------|
| 1    | 67028B                | 1        | 6 Section Mid-Inlet Valve Assembly           |
| 2    | P05029                | 1        | Locknut, Hx., 1/2"-20 Grade C                |
| 3    | 37909X                | 1        | Tie Rod, 1/2"-20                             |
| 4    | P05028                | 2        | Locknut, Hx., 7/16"-20 Grade C               |
| 5    | 37910X                | 2        | Tie Rod, 7/16"-20                            |
| 6    | 37902X                | 1        | Outlet Section                               |
| 7    | P91782                |