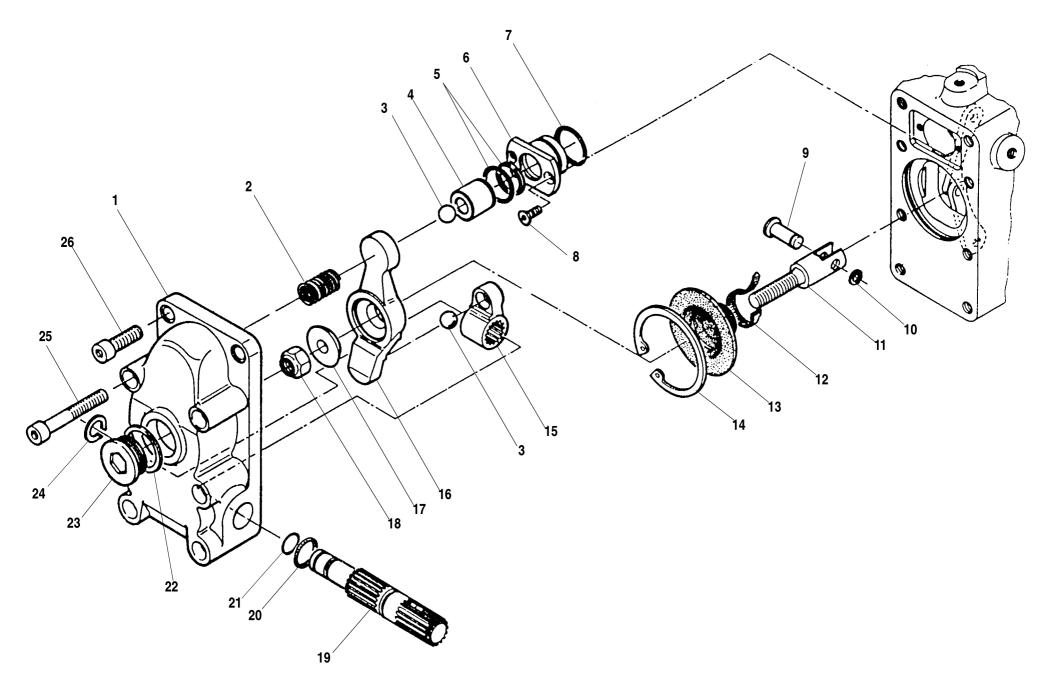

| ITEM | PART NO. | QTY. | DESCRIPTION            |                         |         |
|------|----------|------|------------------------|-------------------------|---------|
| 1    | 67990X   | 1    | Box, Brake, Right Hand |                         | Rev. 00 |
|      | 67991X   | 1    | Box, Brake, Left Hand  |                         |         |
| 2    | 67994X   | 1    | Spring                 |                         |         |
| 3    | 68000X   | 1    | Ball                   |                         |         |
| 4    | 67999X   | 1    | Piston, Brake          |                         |         |
| 5    | 67998X   | 1    | Oil Seal, Brake        |                         |         |
| 6    | 67997X   | 1    | Bushing                |                         |         |
| 7    | 67996X   | 1    | O-Ring                 |                         |         |
| 8    | 68001X   | 2    | Screw                  |                         |         |
| 9    | 68009X   | 1    | Pin                    |                         |         |
| 10   | 68011X   | 1    | Snap Ring              |                         |         |
| 11   | 68010X   | 1    | Fork                   |                         |         |
| 12   | 68008X   | 1    | Clamp                  |                         |         |
| 13   | 68007X   | 1    | Seal Ring              |                         |         |
| 14   | 68006X   | 1    | Snap Ring              |                         |         |
| 15   | 68002X   | 1    | Transmission           |                         |         |
| 16   | 67995X   | 1    | Brake Lever            |                         |         |
| 17   | 67993X   | 1    | Ball Washer            |                         |         |
| 18   | 67992X   | 1    | Nut                    |                         |         |
| 19   | 68005X   | 1    | Pin                    |                         |         |
| 20   | 68004X   | 1    | O-Ring                 |                         |         |
| 21   | 68003X   | 1    | O-Ring                 |                         |         |
| 22   | 67989X   | 1    | Gasket                 |                         |         |
| 23   | 67988X   | 1    | Oil Plug               |                         |         |
| 24   | 68068X   | 1    | Snap Ring              |                         |         |
| 25   | 67980X   | 4    | Screw                  |                         |         |
| 26   | 67987X   | 4    | Screw                  |                         |         |
|      |          |      |                        |                         |         |
|      |          |      |                        |                         |         |
|      |          |      |                        |                         |         |
|      |          |      |                        |                         |         |
|      |          |      |                        |                         |         |
|      |          |      |                        | <b>644D-34</b> S/N 108– | 7       |
|      |          |      |                        | 0110 01 0/11 100 -      |         |
|      |          |      |                        |                         |         |
|      |          |      |                        |                         |         |
|      |          |      |                        |                         |         |