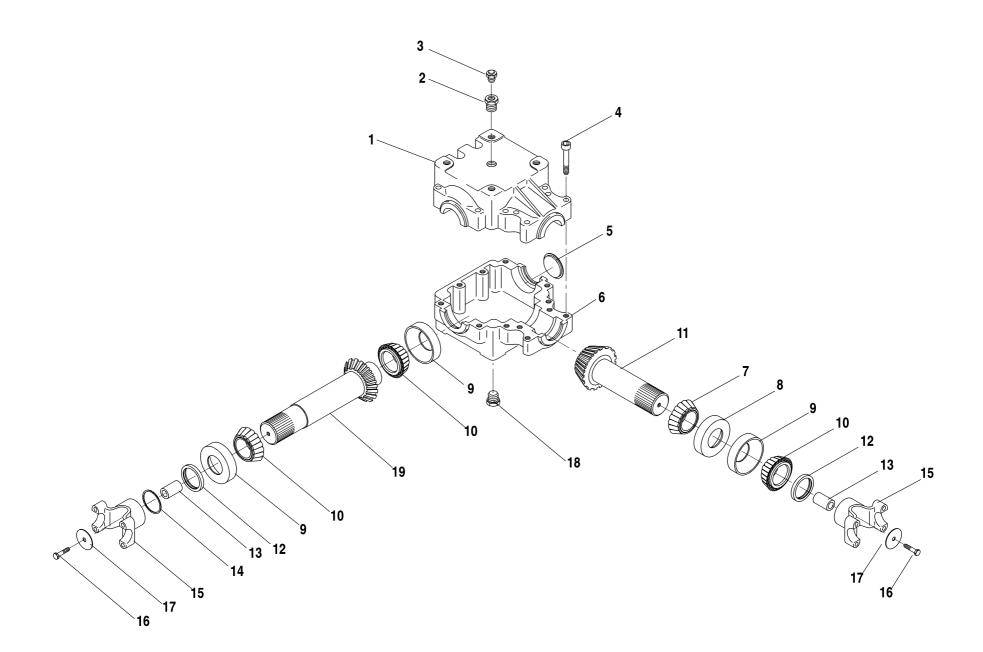

|
|                                                                                                                                                                                                                                           |
|                                                                                                                                                                                                                                           |
|                                                                                                                                                                                                                                           |



| ITEM | PART NO. | QTY. | DESCRIPTION                  |                         | <b>-</b> B 004 |
|------|----------|------|------------------------------|-------------------------|----------------|
| 1    | 1100301  | 1    | Casting, Machined Upper      |                         | Rev. 004       |
| 2    | 68392X   | 1    | Bushing, 1/2 NPT to 1/8 NPT  |                         |                |
| 3    | 1100310  | 1    | Plug, Vent 5 P.S.I.          |                         |                |
| 4    | 68390X   | 12   | Bolt, 3/8-16 × 2 1/4" SHCS   |                         |                |
| 5    | 1100315  | 1    | Plug, End                    |                         |                |
| 6    | 1100300  | 1    | Casting, Machined Lower      |                         |