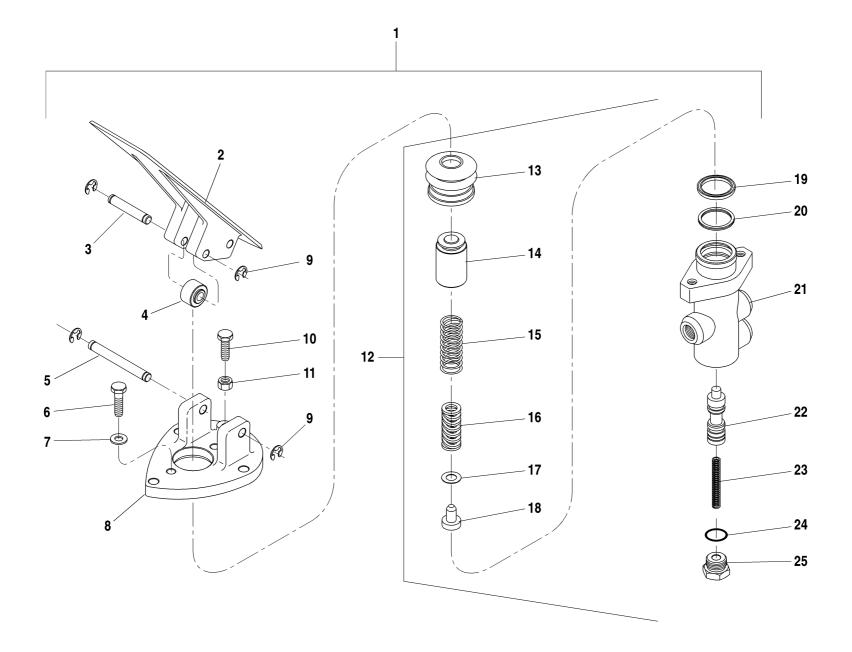

| Capscrew, Hx., 3/8"-16 x 1 3/4"      |                         |
| 30  | 65581B   | 1    | Valve, Brake                         |                         |
|     |          |      | (See Page 8.3.1 for Breakdown)       |                         |
| 31  | 37280X   | 1    | Hyd. Hose, 3/8" x 32"                | 044B 04 0/N 770         |
| 32  | P18945   | 1    | Adapter, Bulkhead Tee                | <b>644D-34</b> S/N 770– |
| 33  | 66734X   | 2    | Hyd. Hose, 3/8" x 58"                |                         |
| 34  | P30175   |      | Hyd. Hose, 3/8" x16"                 |                         |
| 35  | P18995   |      | Adapter, Tee                         |                         |
|     |          |      |                                      |                         |



| ITEM | PART NO. | QTY. | DESCRIPTION                                   |                         |
|------|----------|------|-----------------------------------------------|-------------------------|
| 1    | 65581B   | 1    | Brake Valve Assembly                          |                         |
| 2    | N.S.S.   | 1    | Pedal, Brake                                  |                         |
| 3    | N.S.S.   | 1    | Pin, Cam                                      |                         |
| 4    | N.S.S.   | 1    | Cam                                           |                         |
| 5    | N.S.S.   | 1    | Pin, Pedal Mounting                           |                         |
| 6    | P00132   | 2    | Capscrew, Hx. Hd., 5/16"-18 × 1 1/4" GR 8     |