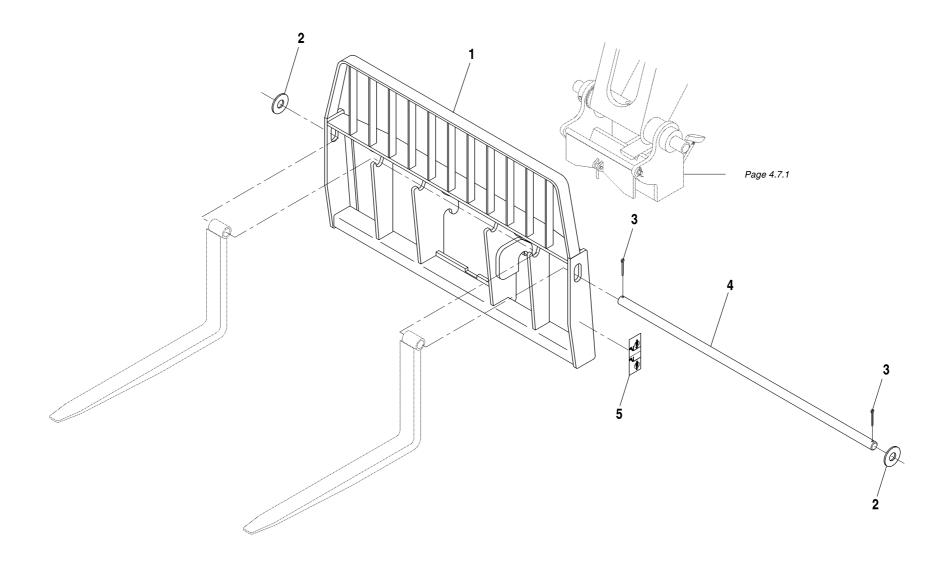

|          |      |                                              |                         |
|      |          |      |                                              |                         |
|      |          |      |                                              |                         |
|      |          |      |                                              |                         |
|      |          |      |                                              | <b>644D-34</b> S/N 108– |
|      |          |      |                                              |                         |
|      |          |      |                                              |                         |
|      |          |      |                                              |                         |



| ГЕМ | PART NO. | QTY. | DESCRIPTION                                                    |                         | Davi |
|-----|----------|------|----------------------------------------------------------------|-------------------------|------|
| REF | 48002    | -    | Framers (Non-Tilt) Fork Carriage Assembly (Includes items 1–5) |                         | Rev. |
| 1   | 38001D   | 1    | Carriage, Framers (Non-Tilt)                                   |                         |      |
| 2   | 18129A   | 2    | Washer, Fork Shaft                                             |                         |      |
| 3   | P03906   | 2    | Cotter Pin, 3/8" × 3"                                          |                         |      |
| 4   | 16207A   | 1    | Fork Shaft