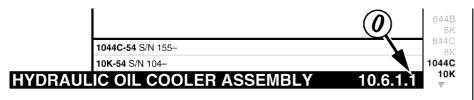

Figure 2

After going to that page, you'll see your model listed on the right-hand side in bold text ( $Figure\ 2$ , D). This means that the model is covered on this page, but the machine serial number (302) is not shown in the specific information (E). (Grayed model numbers (F) means that those models are not covered by that page.) The black arrow (G) tells you that more serial numbers and/or different models can be found on the next page.

Figure 3

The next page (2.40.1.1) shows that it contains the information for your machine model and serial number (*Figure 3, H & I*). The gray arrow (*J*) means that's the last page for that particular subject.