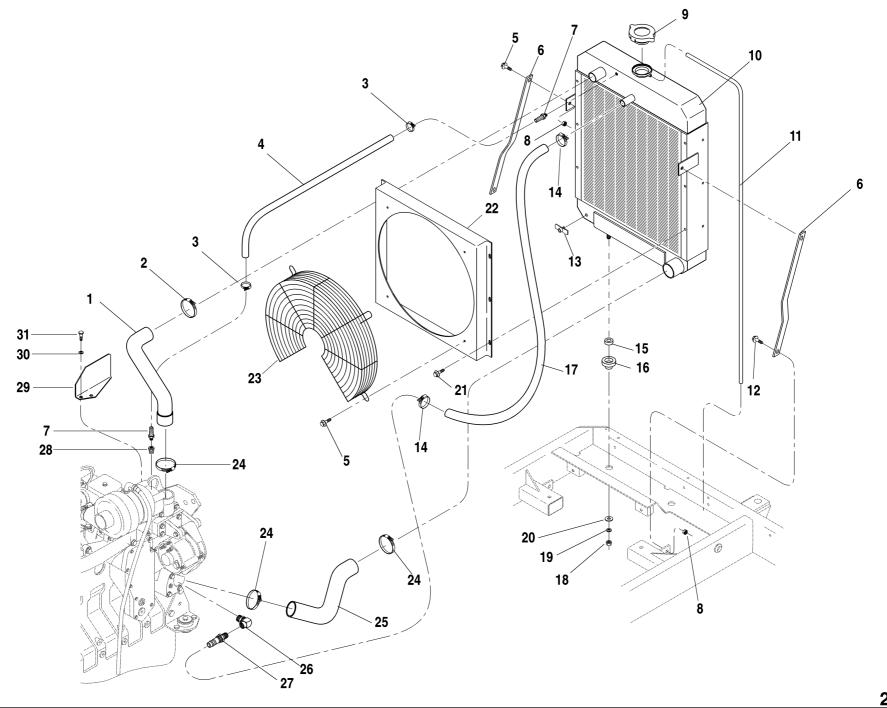

|            |
|      |          |      |                                          |                         |            |
|      |          |      |                                          |                         |            |
|      |          |      |                                          | <b>644D-34</b> S/N 277– | 7          |
|      |          |      |                                          |                         |            |
|      |          |      |                                          |                         | _          |
|      |          |      |                                          |                         |            |
| 1    |          |      |                                          |                         | 1          |



Rev 004

| ITEM | PART NO.  | QTY. | DESCRIPTION                                   |                            |         |
|------|-----------|------|-----------------------------------------------|----------------------------|---------|
| 1    | 67488B    | 1    | Hose, Radiator - Upper                        |                            | Rev. 00 |
| 2    | P14043    | 1    | Hose Clamp, 1" × 2"                           |                            |         |
| 3    | P14047    | 2    | Hose Clamp, 3/8"                              |                            |         |
| 4    | 67127A-12 | 1    | Hose, 3/16 × 12"                              |                            |         |
| 5    | P05322    | 6    | Capscrew, Flg Hd., 3/8"-16 × 3/4"             |