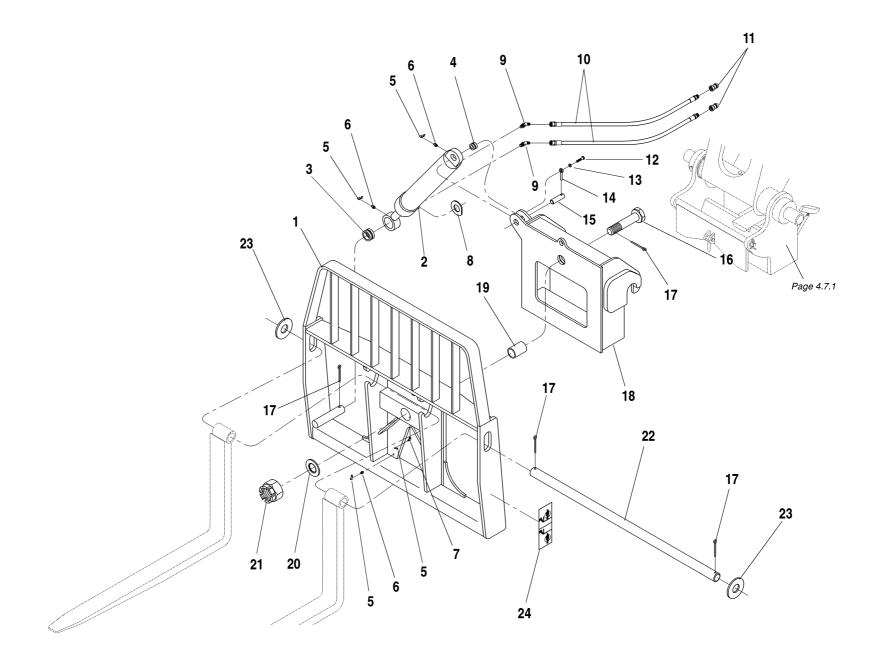

|                         |      |
|     |          |      |                                                                |                         |      |
|     |          |      |                                                                |                         |      |
|     |          |      |                                                                |                         |      |
|     |          |      |                                                                | <b>644D-34</b> S/N 108– |      |
|     |          |      |                                                                |                         |      |
|     |          |      |                                                                |                         |      |



| ITEM | PART NO. | QTY. | DESCRIPTION                               | ITEM   | PART NO.    | QTY. | DESCRIPTION                            |         |
|------|----------|------|-------------------------------------------|--------|-------------|------|----------------------------------------|---------|
| REF  | 48001    | -    | Standard Tilting Fork Carriage Assembly   |        |             |      |                                        | Rev. 00 |
|      |          |      | (Includes items 1–23)                     | REF    | 38025B      | -    | Pallet Fork, $48" \times 4" \times 2"$ |         |
| 4    | 000000   | 4    | Opening and Object dead Tilking           | REF    | 38117B      | _    | Pallet Fork, 60" × 4" × 2"             |         |
| 1    | 38002D   | 1    | Carriage, S