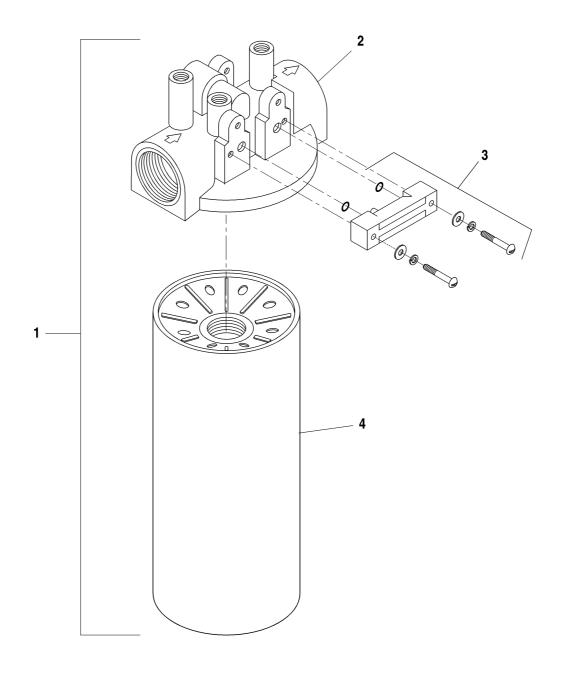

|
| 31   | 66443X   | 1    | Hyd. Hose, 1 1/2" × 57"                    |        | A 0/N 400   |      |                                                |
| 32   | P14043   | 4    | Hose Clamp                                 | 644D-3 | 84 S/N 108- |      |                                                |
| 33   | 67743B   | 1    | Adapter, Tee                               |        |             |      |                                                |
| 34   | 39537A   | 1    | Adapeter (Long)                            |        |             |      |                                                |
| 35   | 10728957 | 1    | O-Ring                                     |        |             |      |                                                |



| ITEM | PART NO. | QTY. | DESCRIPTION                                     |                         |          |
|------|----------|------|-------------------------------------------------|-------------------------|----------|
| 1    | 37710X   | 1    | Return Filter Assembly                          |                         | Rev. 000 |
| 2    | N.S.S.   | 1    | Head Assembly                                   |                         |          |
| 3    | 68378X   | 1    | Indicator Assembly (Includes Mounting Hardwear) |                         |          |
| 4    | 68379X   | 1    | Filter                                          |                         |          |
|      |          |      |                                                 |                         |          |