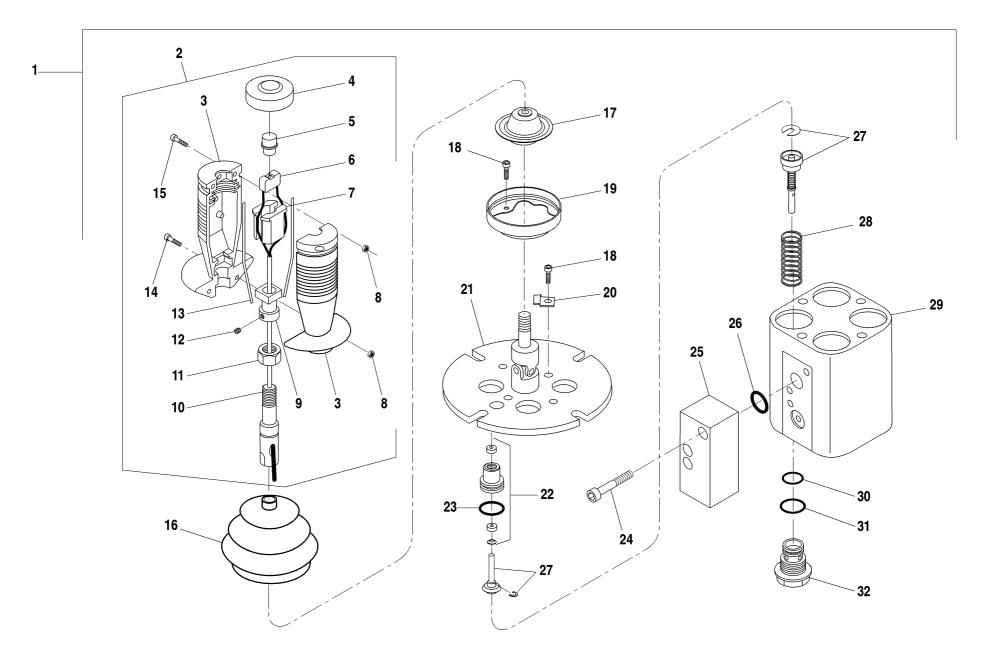

|                                                              | <b> </b>                                                        |
|--------------------------------------------------------------|-----------------------------------------------------------------|
| Section 6 — Pump, Suction - Return and Valve Plate           | Section 8 — Steering and Brake Hydraulics                       |
| Components                                                   | Steering Hydraulic Circuit                                      |
| Pump, Suction - Return Hydraulic Circuit                     | Service Brake Hydraulic Circuit                                 |
| Filter Assembly                                              | Service Brake Valve Assembly                                    |
| Selector Valve Assembly                                      | Park Brake Hydraulic Circuit                                    |
| Pump Assembly 6.4.1                                          | Accumulator Assembly                                            |
| Hydraulic Control Valve Assembly 6.5.1                       |                                                                 |
| Valve Section Assembly (Boom)                                | Section 9 — Electrical                                          |
| Valve Section Assembly - Transfer/Auxiliary/Frame Tilt 6.7.1 | Electrical Group - Operator's Compartment                       |
| Valve Section Assembly - Carriage Fork Tilt6.8.1             | Electrical Mounting Panel - Circuit Board, Fuses & Relays 9.2.1 |
| Relief Valve Assembly                                        | Electrical Group - Frame, Engine and Transmission Control 9.3.1 |
| Relief Valve Assembly Mid Inlet 6.10.1                       |                                                                 |
| Relief Valve Assembly Mid Inlet 6.11.1                       | Section 10 — Decals / Options                                   |
|                                                              | Decal Group                                                     |
| Continue 7 Combred Unidensities                              | Window Assemblies Enclosed Cab                                  |
| Section 7 — Control Hydraulics                               | Door Assembly Enclosed Cab                                      |
| Joystick Control Hydraulic Circuit                           | Windshield Assembly10.7.1                                       |
| Frame Tilt & Auxilliary Hydraulic Circuit 7.2.1              | Windshield Wiper Assembly                                       |
| Test Port Hydraulics Circuit                                 |                                                                 |
| Joystick Control Valve Assembly 7.4.1                        | Coation 44 Attackments                                          |
| Frame Tilt Control Valve Assembly 7.5.1                      | Section 11 — Attachments                                        |
| Auxilliary Control Valve Assembly                            | Standard (Non-Tilt) Fork Carriage Assembly11.1.1                |
| Frame Tilt Cylinder Assembly                                 | Framers (Non-Tilt) Fork Carriage Assembly                       |
|                                                              | Standard Tilting Fork Carriage Assembly 11.3.1                  |
|                                                              | Framers Tilting Fork Carriage Assembly                          |