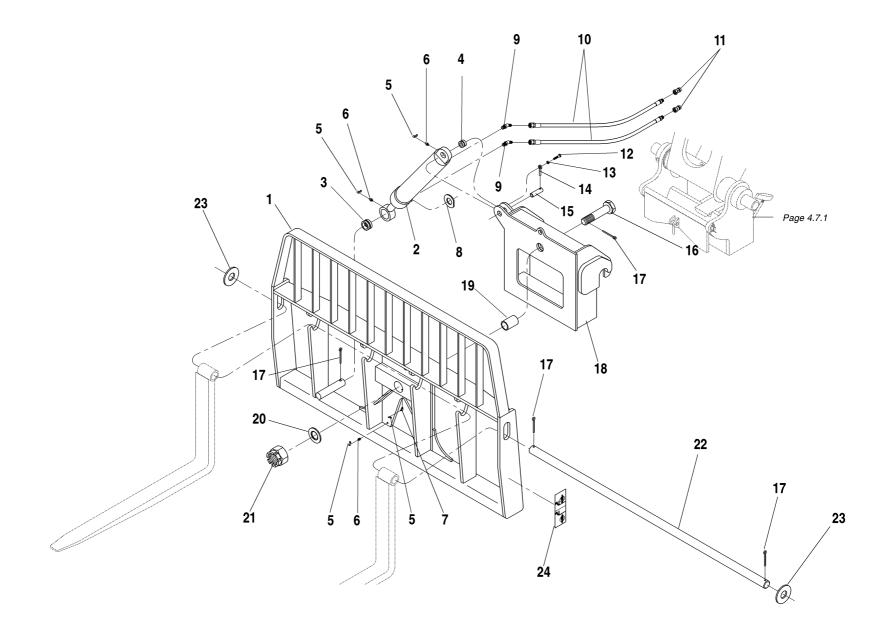

|         |
|      |          |      |                                           |        |             |      |                                        |         |
|      |          |      |                                           |        |             |      |                                        |         |
|      |          |      |                                           | 644D-3 | 34 S/N 108- |      |                                        |         |
|      |          |      |                                           |        |             |      |                                        |         |
| REF  | 38026B   | -    | Pallet Fork, 42" × 4" × 2"                |        |             |      |                                        |         |



| <u>ITEM</u> | PART NO. | QTY. | DESCRIPTION                                                  | ITEM   | PART NO.    | QTY. | DESCRIPTION                                  |         |
|-------------|----------|------|--------------------------------------------------------------|--------|-------------|------|----------------------------------------------|---------|
| REF         | 48003    | -    | Framers Tilting Fork Carriage Assembly (Includes items 1–23) | REF    | 38025B      | -    | Pallet Fork, 48" × 4" × 2"                   | Rev. 00 |
| 1           | 38003D   | 1    | Carriage, Framers Tilting                                    | REF    | 38117B      | -    | Pallet Fork, 60" × 4" × 2"                   |         |
| 2           | 66218B   | 1    | Cylinder, Tilting Carriage w