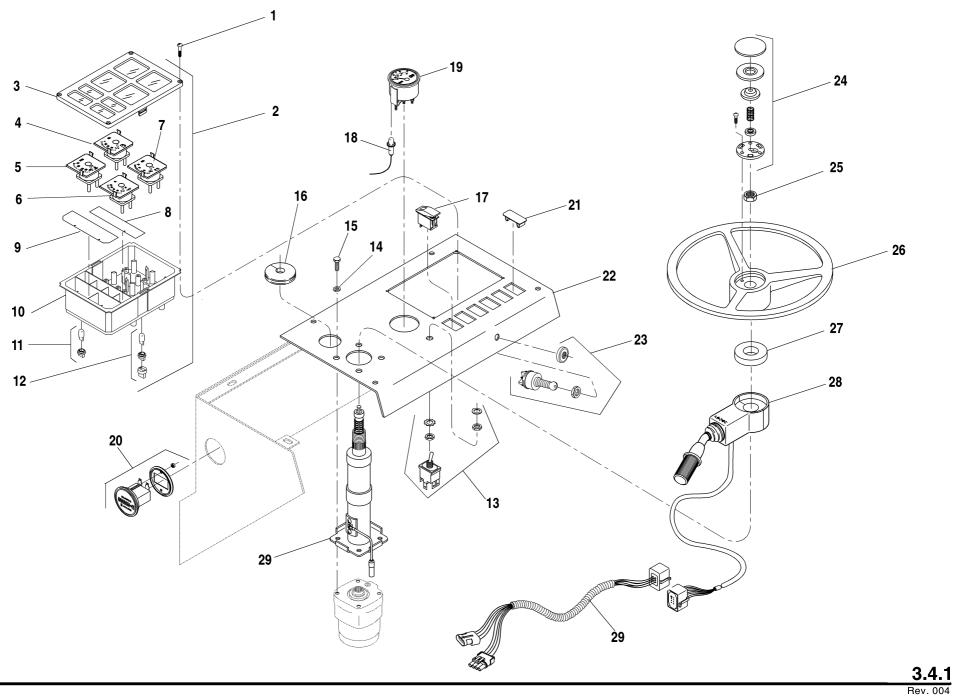

|
| 33  | P00102   | 4    | Capscrew, Hx., 5/16"-18 × 3/4"               | 644D-3                                  | <b>34</b> S/N 108– |          |                                              |
| 34  | P00102   | 2    | Capscrew, Hx., 7/16"-14 × 1 1/4"             | *************************************** |                    |          |                                              |
| 35  | P01405   | 4    | Flatwasher, 7/16"                            |                                         |                    |          |                                              |
| 36  | 39367B   | 1    | Seat Belt - 2" Wide                          |                                         |                    |          |                                              |



03-2001A

| ΙF | ٩e١ | / | n | n | 4 |
|----|-----|---|---|---|---|
|    |     |   |   |   |   |

| ITEM | PART NO.        | QTY. | DESCRIPTION                               |
|------|-----------------|------|-------------------------------------------|
| 1    | P02057          | 4    | Screw, Slotted Rd. Hd., #10-24 × 3/4"     |
| 2    | 36830B          | 1    | Cluster Gauge (Includes Items 3–12)       |
| 3    | 37330X          | 1    | Bezel                                     |
| 4    | 37331X          | 1    | Gauge, Fuel                               |
| 5    | 37332X          | 1    | Gauge, Water Temperature                  |
| 6    | 37333X          | 1    | Gauge, Oil Pressure                       |
| 7    | 37334X          | 1    | Gauge, Voltmeter