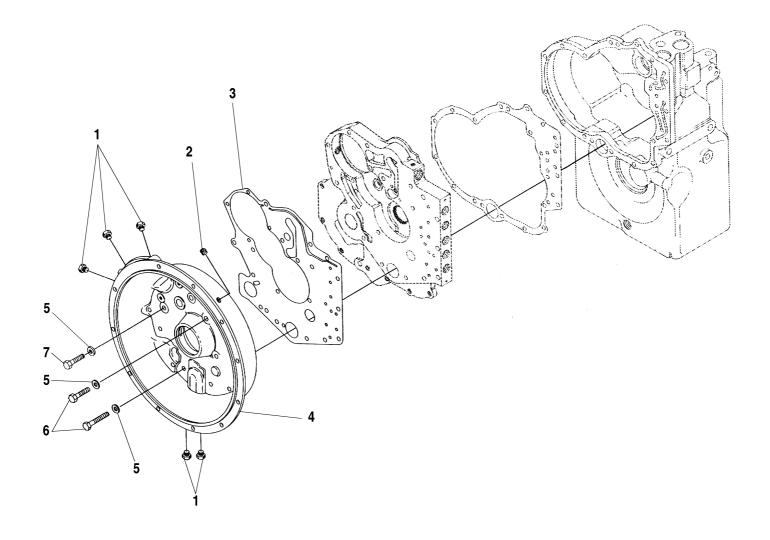

| ITEM | PART NO. | QTY. | DESCRIPTION              |                         |          |
|------|----------|------|--------------------------|-------------------------|----------|
| 1    | 68200X   | 5    | Plug                     |                         | Rev. 000 |
| REF  | 68201X   | _    | O-Ring for Item 1        |                         |          |
| 2    | 68202X   | 1    | Plug                     |                         |          |
| 3    | 68203X   | 1    | Gasket, Housing to Plate |                         |          |
| 4    | 68204X   | 1    | Converter Housing        |                         |          |
| 5    | 68205X   | 22   | Lockwasher               |                         |          |
| 6    | 68206X   | 16   | Capscrew                 |                         |          |
| 7    | 68207X   | 6    | Capscrew                 |                         |          |
|      |          |      |                          |                         |          |
|      |          |      |                          |                         |          |
|      |          |      |                          |                         |          |
|      |          |      |                          |                         |          |
|      |          |      |                          |                         |          |
|      |          |      |                          |                         |          |
|      |          |      |                          |                         |          |
|      |          |      |                          |                         |          |
|      |          |      |                          |                         |          |
|      |          |      |                          |                         |          |
|      |          |      |                          |                         |          |
|      |          |      |                          |                         |          |
|      |          |      |                          |                         |          |
|      |          |      |                          |                         |          |
|      |          |      |                          |                         |          |
|      |          |      |                          |                         |          |
|      |          |      |                          |                         |          |
|      |          |      |                          |                         |          |
|      |          |      |                          |                         |          |
|      |          |      |                          |                         |          |
|      |          |      |                          |                         |          |
|      |          |      |                          |                         |          |
|      |          |      |                          |                         |          |
|      |          |      |                          |                         |          |
|      |          |      |                          |                         |          |
|      |          |      |                          | <b>644D-34</b> S/N 108– |          |
|      |          |      |                          |                         |          |
|      |          |      |                          |                         |          |
|      |          |      |                          |                         |          |
|      |          |      |                          |                         |          |