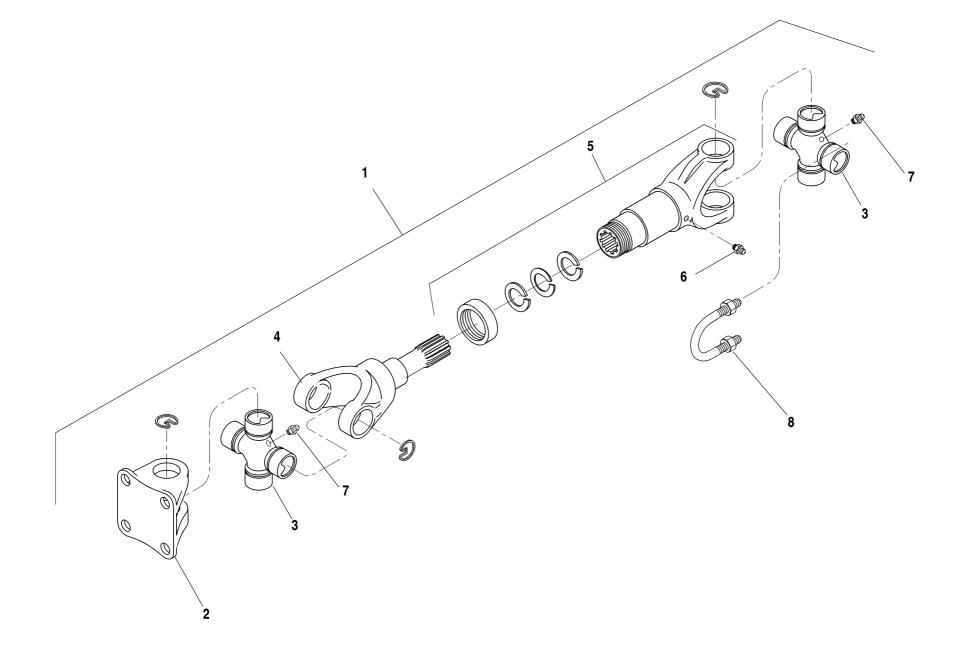

**1.2.1** Rev. 003

01A-9003 Rev. 00

| ITEM | PART NO. | QTY. | DESCRIPTION                            |                         |          |
|------|----------|------|----------------------------------------|-------------------------|----------|
| 1    | 67273B   | -    | Drive Shaft (Includes items 2-7)       |                         | Rev. 003 |
| 2    | P11695   | 1    | Flange, Yoke                           |                         |          |
| 3    | P11694   | 2    | U-Joint Assembly (Includes Snap Rings) |                         |          |
| 4    | 68348X   | 1    | Yoke, Shaft                            |                         |          |
| 5    | P12994   | 1    | Yoke, Slip                             |                         |          |
| 6    | P15272   | 1    | Grease Zerk                            |                         |          |
| 7    | P16611   | 2    | Grease Zerk                            |                         |          |
| 8    | P12530   | 2    | U-Bolt                                 |                         |          |
|      |          |      |                                        |                         |          |
|      |          |      |                                        |                         |          |
|      |          |      |                                        |                         |          |
|      |          |      |                                        |                         |          |
|      |          |      |                                        |                         |          |
|      |          |      |                                        |                         |          |
|      |          |      |                                        |                         |          |
|      |          |      |                                        |                         |          |
|      |          |      |                                        |                         |          |
|      |          |      |                                        |                         |          |
|      |          |      |                                        |                         |          |
|      |          |      |                                        |                         |          |
|      |          |      |                                        |                         |          |
|      |          |      |                                        |                         |          |
|      |          |      |                                        |                         |          |
|      |          |      |                                        |                         |          |
|      |          |      |                                        |                         |          |
|      |          |      |                                        |                         |          |
|      |          |      |                                        |                         |          |
|      |          |      |                                        |                         |          |
|      |          |      |                                        |                         |          |
|      |          |      |                                        |                         |          |
|      |          |      |                                        |                         |          |
|      |          |      |                                        |                         | 4        |
|      |          |      |                                        | <b>644D-34</b> S/N 108– |          |
|      |          |      |                                        |                         |          |
|      |          |      |                                        |                         |          |
|      |          |      |                                        |                         | -        |
| 1    |          |      |                                        |                         | I        |