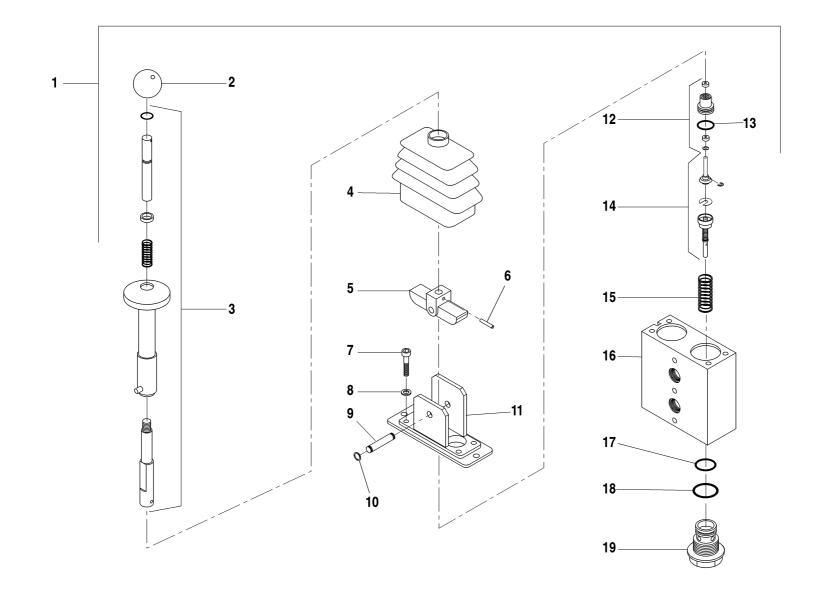

30   | <b>❷</b> N.S.S. | 4    | O-Ring                                                              |                                                       |
| 31   | <b>❷</b> N.S.S. | 4    | O-Ring                                                              |                                                       |
| 32   | P32202          | 4    | Ported Guide                                                        |                                                       |
|      |                 |      |                                                                     | <b>644D-34</b> S/N 108–                               |
| REF  | P31487          | 1    | Hardware Kit, Joystick Handle<br>(Includes items 8, 11, 12, 14, 15) |                                                       |



| ITEM | PART NO. | QTY. | DESCRIPTION                          |                         |    |
|------|----------|------|--------------------------------------|-------------------------|----|
| 1    | P31443   | 1    | Frame Tilt Control Valve Assembly    |                         | ٦۶ |
| 2    | P32543   | 1    | Knob                                 |                         |    |
| 3    | P32545   | 1    | Lever Assembly                       |                         |    |
| 4    | P32544   | 1    | Boot, Rubber                         |                         |    |
| 5    | P32546   | 1    | Cam (Includes Item 6)                |                         |    |
| 6    | P32547   | 1    | Pin                                  |                         |    |
| 7    | P32548   | 4