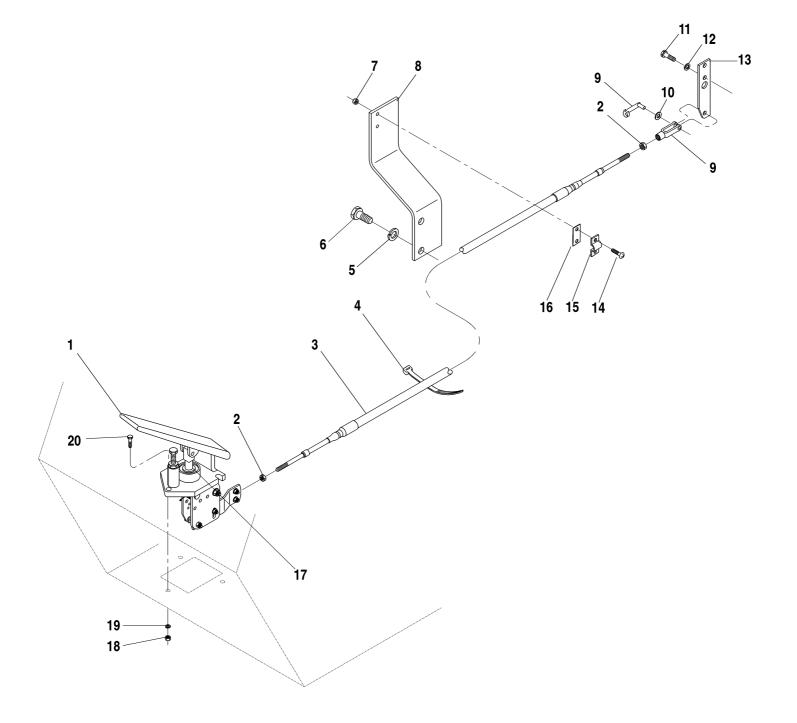

10601    | 3    | Hose Clamp, 1 3/4" × 2 3/4"                   |                         |
| 31  | 67489B    | 1    | Hose, Radiator - Lower                        |                         |
| 32  | 67515X    | 1    | Adapter, 8MP-12FP90                           |                         |
| 33  | 67517X    | 1    | Adapter. 12MP-16 Hose                         |                         |
| 34  | 67529X    | 1    | Bushing, Reducer, 1/2MP-1/8MP                 | <b>644D-34</b> S/N 857– |
| 35  | 67421A    | 1    | Heat Shield                                   |                         |
| 36  | P04608    | 2    | Lockwsaher, M10                               |                         |
| 37  | P04152    | 2    | Capscrew, Hx., M10-1.5 × 20mm                 |                         |



| ITEM | PART NO. | QTY. | DESCRIPTION                          |                         |          |
|------|----------|------|--------------------------------------|-------------------------|----------|
| 1    | 37378X   | 1    | Accelerator Pedal (Includes Item 21) |                         | Rev. 000 |
| 2    | P01529   | 2    | Nut, Hx., 1/4"-28                    |                         |          |
| 3    | 37760X   | 1    | Cable, Throttle - 120" Long          |                         |          |
| 4    | P20496   | 4    | Cable Tie                            |                         |          |
| 5    | P04203   | 2    | Capscrew, Hx., M12-1.75 × 30mm 8.8   |                         |          |
| 6    | P04609   | 2    | Lockwasher, M12                      |