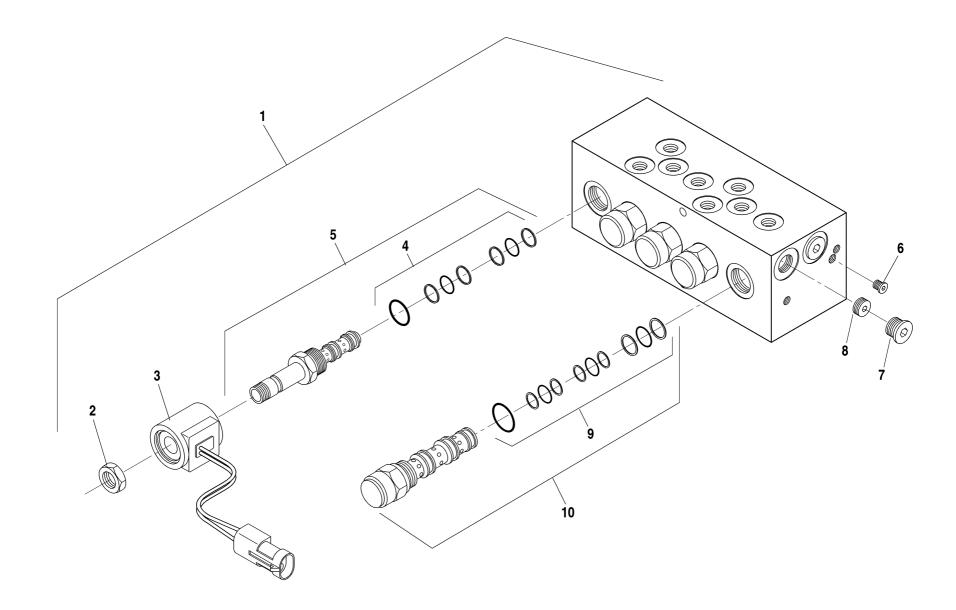

|       |
|    |        |   |                          |       |
|    |        |   |                          |       |
|    |        |   |                          |       |
|    |        |   |                          |       |
|    |        |   |                          |       |
|    |        |   |                          |       |
|    |        |   |                          |       |
|    |        |   |                          |       |
|    |        |   |                          |       |
|    |        |   | CAAD OA C/N 400          | 1041  |
|    |        |   | <b>644D-34</b> S/N 108   | 134 l |
|    |        |   |                          |       |
|    |        |   |                          |       |
|    |        |   |                          |       |



| ЕМ | PART NO. | QTY. | DESCRIPTION              |                          |
|----|----------|------|--------------------------|--------------------------|
| 1  | 1100061  | 1    | Selector Valve           | F                        |
| 2  | P40662   | 1    | Nut                      |                          |
| 3  | 38329A   | 1    | Coil                     |                          |
| 1  | 37355X   | 1    | Seal Kit                 |                          |
| 5  | 37352X   | 1    | Solenoid Valve           |                          |
| ;  | P27931   | 4    | Plug, Hollow Hex, SAE #2 |                          |
|    | P27933   | 4    | Plug, Hollow Hex, SAE #4 |                          |
| }  | 37571X   | 4    | Orifice Plug             |                          |
| )  | 1