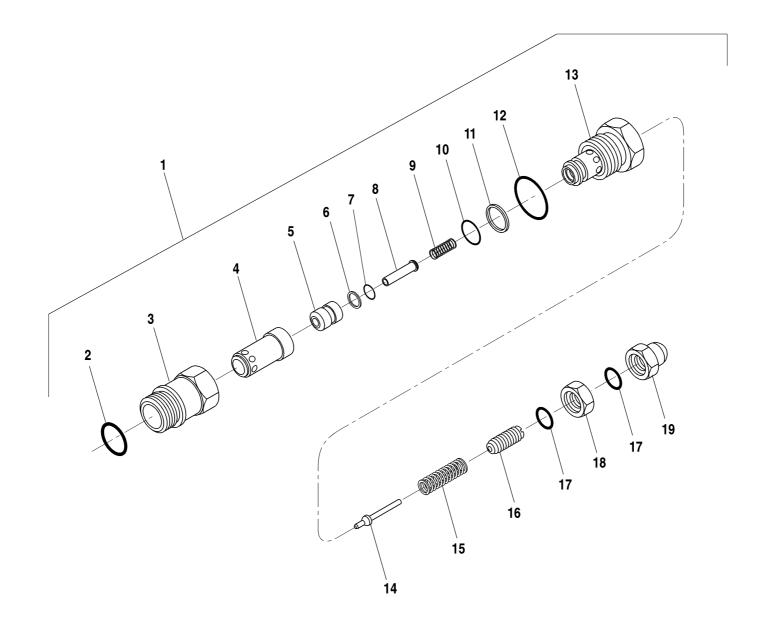

|    |                         |
|      |          |      |                                              |    |                         |
|      |          |      |                                              |    |                         |
|      |          |      |                                              |    | <b>644D-34</b> S/N 108- |
|      |          |      |                                              |    |                         |
|      |          |      |                                              |    |                         |
|      |          |      |                                              |    |                         |
|      |          |      |                                              |    |                         |



| TEM | PART NO. | QTY. | DESCRIPTION                                                         |                         | <b>3</b> D- ^ |
|-----|----------|------|---------------------------------------------------------------------|-------------------------|---------------|
| 1   | 37950X   | 2    | Relief Valve Assembly - 2800 P.S.I.                                 |                         | Rev. 0        |
|     | 37951X   | 1    | Relief Valve Assembly - 3150 P.S.I.                                 |                         |               |
| 2   | 37928X   | 1    | O-Ring                                                              |                         |               |
| 3   | 37946X   | 1    | Body                                                                |