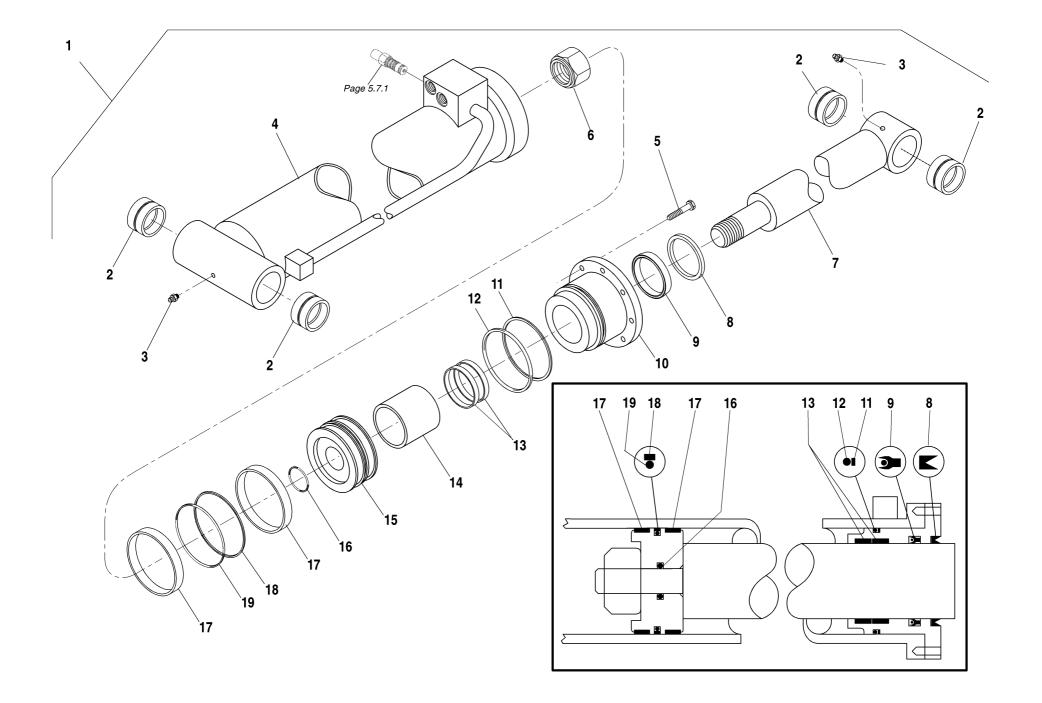

#### General Information

The revision appears in the right hand margin of each page. The quantity shown in the "QTY" column is the number of parts used on that assembly. Where parts are referenced "REF" the part shown is included in another assembly or part of another item. For certain parts such as shims, spacers, etc. "A/R" indicates that the quantity to be used is as required.