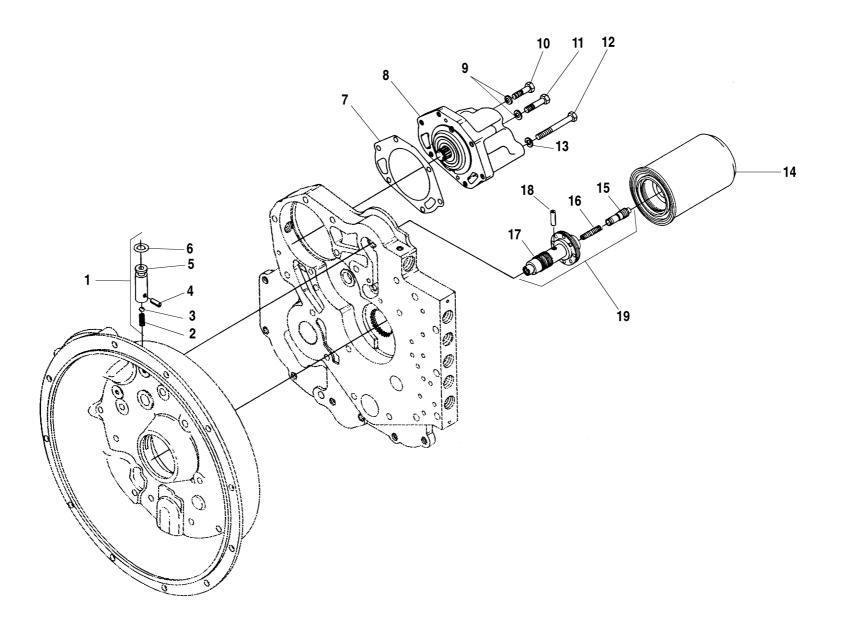

|                         |          |
|      |          |      |                                          |                         |          |
|      |          |      |                                          |                         |          |
|      |          |      |                                          | <b>644D-34</b> S/N 108– | †        |
|      |          |      |                                          | 3/N 100-                |          |
|      |          |      |                                          |                         | _        |
|      |          |      |                                          |                         |          |
|      |          |      |                                          |                         |          |



| TEM | PART NO. | QTY. | DESCRIPTION                                     |                         |
|-----|----------|------|-------------------------------------------------|-------------------------|
| 1   | 68250X   | 1    | Check Valve Assembly (Includes Items 2-6)       |                         |
| 2   | 68253X   | 1    | Spring                                          |                         |
| 3   | 68252X   | 1    | Ball                                            |                         |
| 1   | 68251X   | 1    | Pin                                             |                         |
| 5   | N.S.S.   | -    | Housing, Check Valve                            |                         |
| 3   | 68249X   | 1    | O-Ring                                          |