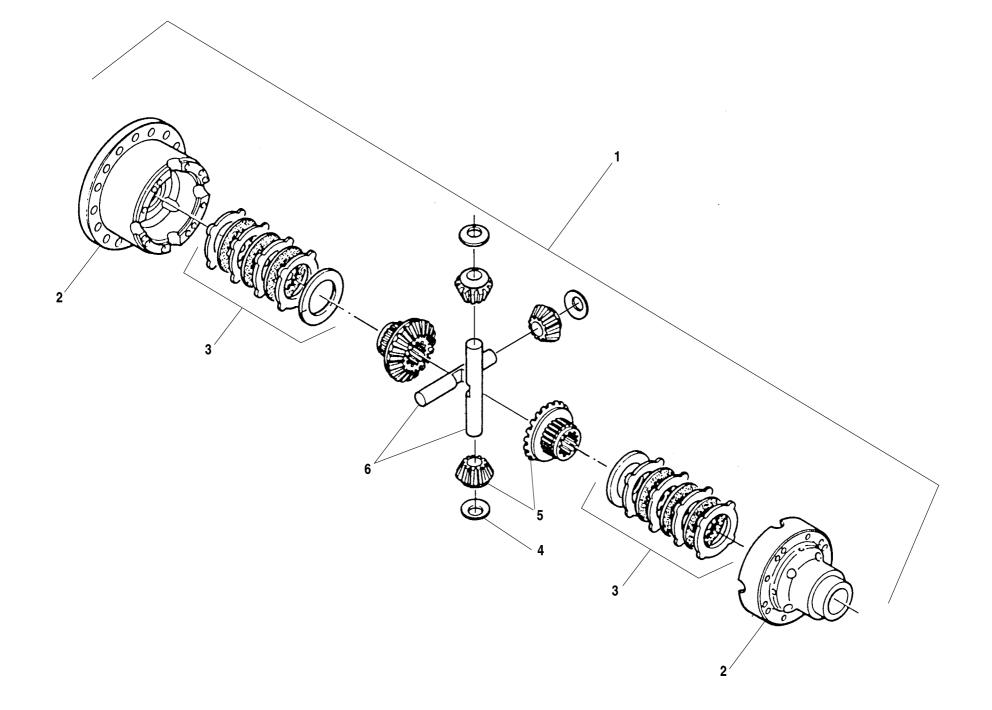

|        | QTY. |                            |                         | Re |
|--------|------|----------------------------|-------------------------|----|
| 67981X | -    | Differential Case Assembly |                         |    |
| 67982X | 1    | Case, Differential         |                         |    |
| 67983X | 2    | Disc & Friction Plate Kit  |                         |    |
| 67985X | 4    | Thrust Washer              |                         |    |
| 67984X | 1    | Gear, Differential         |                         |    |
| 67986X | 2    | Pin                        |                         |    |
|        |      |                            |                         |    |
|        |      |                            |                         |    |
|        |      |                            |                         |    |
|        |      |                            |                         |    |
|        |      |                            |                         |    |
|        |      |                            |                         |    |
|        |      |                            |                         |    |
|        |      |                            |                         |    |
|        |      |                            |                         |    |
|        |      |                            |                         |    |
|        |      |                            |                         |    |
|        |      |                            |                         |    |
|        |      |                            |                         |    |
|        |      |                            |                         |    |
|        |      |                            |                         |    |
|        |      |                            |                         |    |
|        |      |                            |                         |    |
|        |      |                            |                         |    |
|        |      |                            | <b>644D-34</b> S/N 108– |    |
|        |      |                            |                         |    |
|        |      |                            |                         |    |

| VI | PART NO. | QTY. |                            |                         | R |
|----|----------|------|----------------------------|-------------------------|---|
|    | 68075X   | -    | Differential Case Complete |                         |   |
|    | 68076X   | 1    | Case, Differential         |                         |   |
|    | 68078X   | 2    | Washer                     |                         |   |
|    | 67985X   | 4    | Thrust Washer              |                         |   |
|    | 67986X   | 2    | Pin                        |                         |   |
|    | 68077X   | 1    | Set, Differential Gear     |                         |   |
|    |          |      |                            |                         |   |
|    |          |      |                            |                         |   |
|    |          |      |                            |                         |   |
|    |          |      |                            |                         |   |
|    |          |      |                            |                         |   |
|    |          |      |                            |                         |   |
|    |          |      |                            |                         |   |
|    |          |      |                            |                         |   |
|    |          |      |                            |                         |   |
|    |          |      |                            |                         |   |
|    |          |      |                            |                         |   |
|    |          |      |                            | <b>644D-34</b> S/N 108- |   |
|    |          |      |                            |                         |   |
|    |          |      |                            |                         |   |