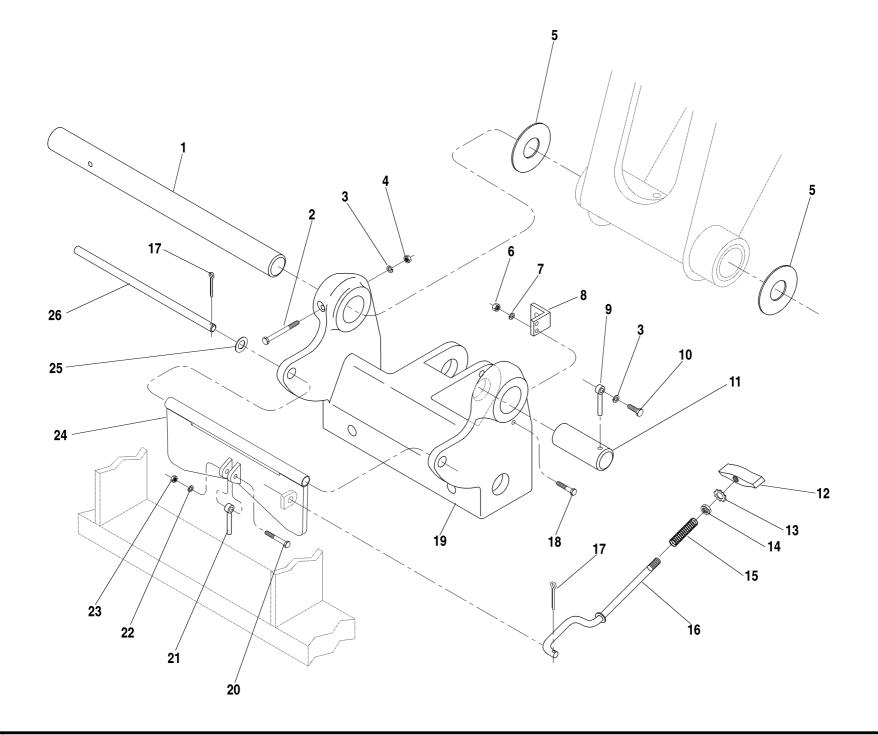

| Seneral Information                                             |  |
|-----------------------------------------------------------------|--|
| Useing this book iv                                             |  |
| Ordering Parts                                                  |  |
| Serial Number Locations                                         |  |
| Section 1 — Drive Train                                         |  |
| Drive Train Group Assembly 1.1.1                                |  |
| Transmission Output Drive Shaft Assembly 1.2.1                  |  |
| Intermediate Drive Shaft Assembly 1.3.1                         |  |
| Front & Rear Drive Shaft Assembly                               |  |
| Axle Housing Assembly Right Front & Left Rear 1.5.1             |  |
| Axle Housing Assembly Left Front & Right Rear 1.6.1             |  |
| Center Gear Box Assembly                                        |  |
| Differential Carrier Assembly - Front Axle (Limited Slip) 1.8.1 |  |
| Differential Carrier Assembly - Rear Axle (Standard) 1.9.1      |  |
| Brake Box Assembly - Front Axle 1.10.1                          |  |
| Brake Box Assembly - Rear Axle                                  |  |
| Wheel End, Steer Axle Shafts & Knuckle Assembly 1.12.1          |  |
| Steer Cylinder Assembly                                         |  |
| Converter Housing Assembly                                      |  |
| Transmission Case & Plate Assembly                              |  |
| Torque Converter Assembly                                       |  |
| Pump Drive Group                                                |  |
| Charging Pump & Filter Assembly                                 |  |
| Reverse Idler Group                                             |  |