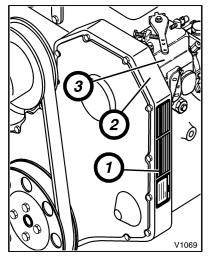

#### **SERIAL NUMBER CODES**

The engine serial number plate (1) is located on the right side of the engine, on gear housing (2) near the injection fuel pump (3).

Engine Serial Number — Cummins

The transmission serial number plate (1) is located in the center, lower rear side of the transmission housing.