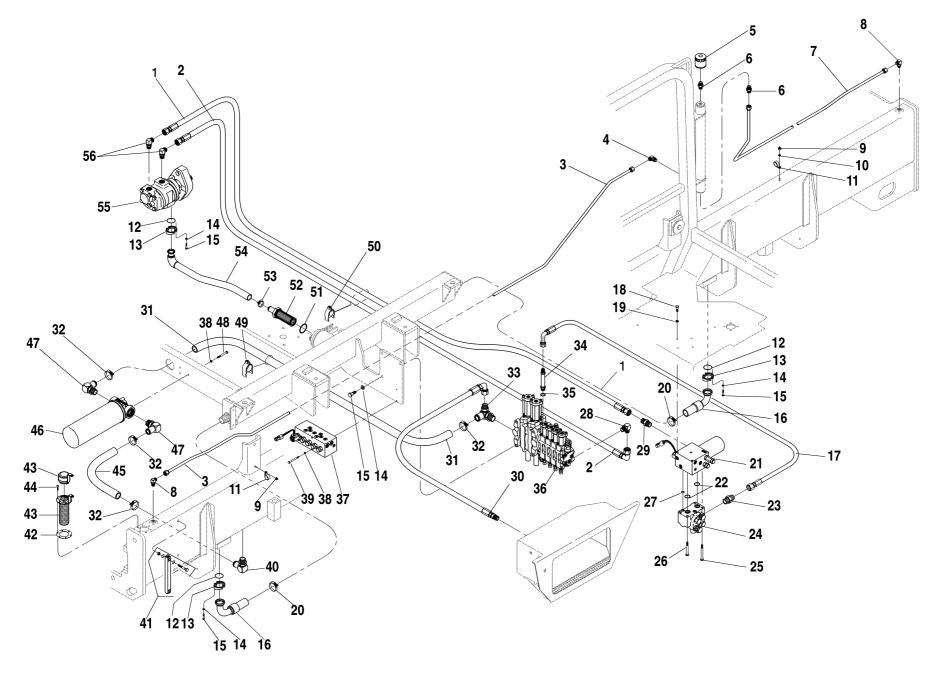

Plate Components

| Pump, Suction - Return Hydraulic Circuit                     |
|--------------------------------------------------------------|
| Hydraulic Return Filter Assembly                             |
| Selector Valve Assembly                                      |
| Pump Assembly 6.4.1                                          |
| Hydraulic Control Valve Assembly                             |
| Valve Section Assembly (Boom)                                |
| Valve Section Assembly - Transfer/Auxiliary/Frame Tilt 6.7.1 |
| Valve Section Assembly - Carriage Fork Tilt6.8.1             |
| Relief Valve Assembly                                        |
| Relief Valve Assembly Mid Inlet 6.10.1                       |
| Filter Mounting Block Asembly                                |



| ITEM | PART NO. | QTY. | DESCRIPTION                                | ITEM   | PART NO.    | QTY. | DESCRIPTION                                    |
|------|----------|------|--------------------------------------------|--------|-------------|------|------------------------------------------------|
| 1    | 37193X   | 1    | Hyd. Hose, 3/4" × 98"                      | 36     | 67028B      | 1    | Valve, Mid-Inlet 6 Section                     |
| 2    | P26621   | 1    | Hyd. Hose, 3/4" × 112"                     |        |             |      | (See Pages 6.5.1-6.10.1 for Breakdown)         |
| 3    | 66927B   | 1    | Hydraulic Tube, Breather Front             | 37     | 65597C      | 1    | Valve, Selector (See Page 6.2.1 for Breakdown) |
| 4    | P18952   | 1    | 90° Connector