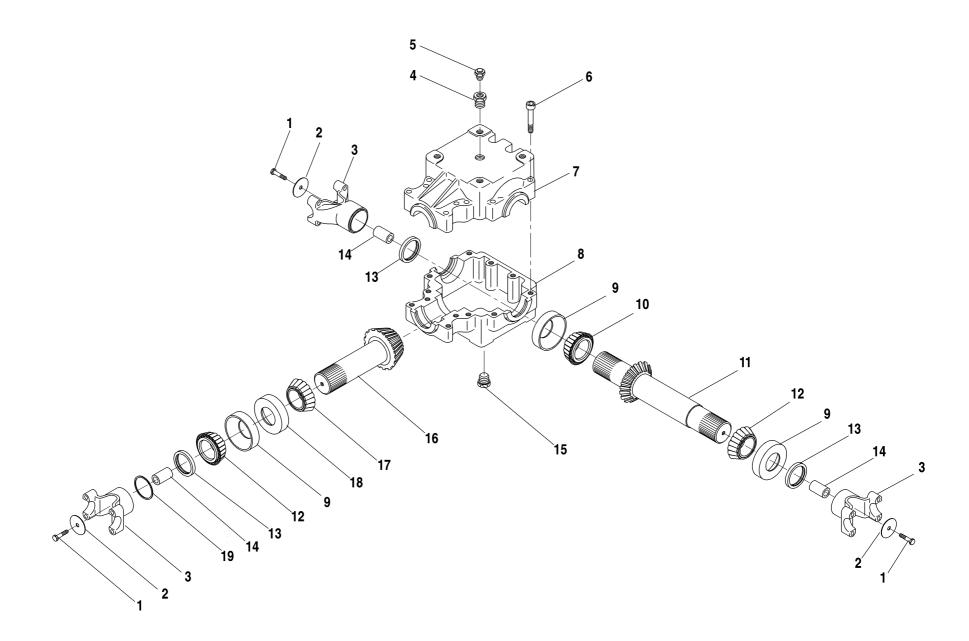

68393X   | 2    | Yoke End                     |                         |                |
| 16   | 68394X   | 2    | SHCS 3/8"-16 × 1 1/4"        |                         |                |
| 17   | 68395X   | 2    | Washer, .300 × 1.750 Gearbox |                         |                |
| 18   | 68389X   | 1    | Plug 1/2 NPT SKHD Hex        |                         |                |
| 19   | 1101376  | 1    | Pinion\Gear Sub Assembly     |                         |                |
|      |          |      |                              |                         |                |
|      |          |      |                              | <b>644D-34</b> S/N 108- |                |
|      |          |      |                              |                         | 6440           |



| TEM | PART NO. | QTY. | DESCRIPTION                  |                         |      |
|-----|----------|------|------------------------------|-------------------------|------|
| 1   | 68394X   | 3    | SHCS 3/8"-16 × 1 1/4"        |                         | ٦ Re |
| 2   | 68395X   | 3    | Washer, .300 × 1.750 Gearbox |                         |      |
| 3   | 68393X   | 3    | Yoke End                     |                         |      |
| 4   | 68392X   | 1    | Bushing, 1/2 NPT to 1/8 NPT  |                         |      |
| 5   | 1100310  | 1    | Plug, Vent 5 P.S.I.          |                         |      |
| 6   | 68390X   | 12   | Bolt, 3/8-16 × 2 1/4" SHCS   |                         |      |
| 7   | 1100300  | 1    | Casting, Machined Upper      |