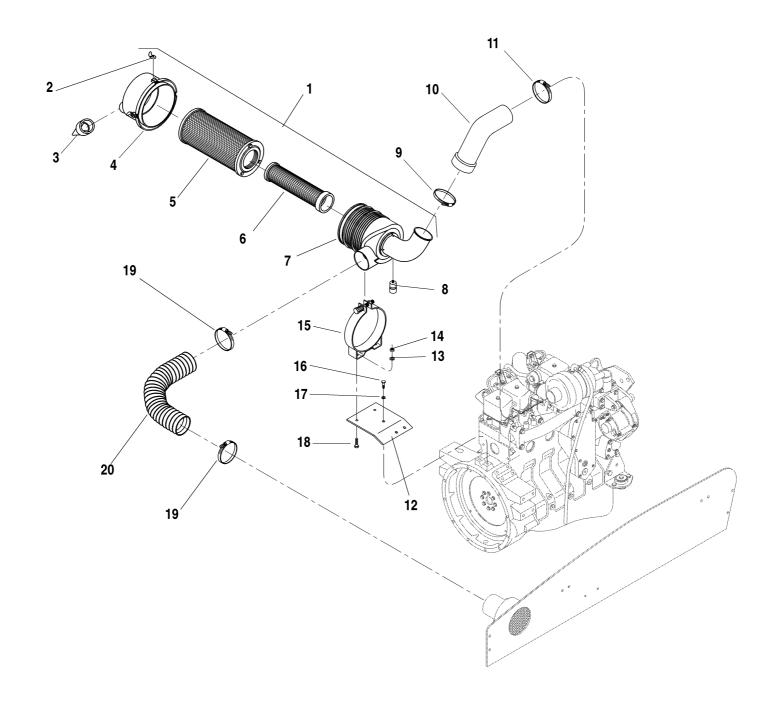

|
|      |          |      |                                     |                            |                  |
|      |          |      |                                     |                            |                  |
|      |          |      |                                     | <b>644D-34</b> S/N 108–276 | †                |
|      |          |      |                                     | O/N 100~270                | -                |
|      |          |      |                                     |                            | _                |
|      |          |      |                                     |                            |                  |
| 1    |          |      |                                     |                            |                  |



| ITEM | PART NO. | QTY. | DESCRIPTION                              |                         | <b>-</b> D |
|------|----------|------|------------------------------------------|-------------------------|------------|
| 1    | 67503D   | 1    | Air Cleaner (Includes Items 2-7)         |                         | Rev. 000   |
| 2    | P33184   | 3    | Latch                                    |                         |            |
| 3    | P33183   | 1    | Vacuator Valve                           |                         |            |
| 4    | P33182   | 1    | Cover (Includes Item 2)                  |                         |            |
| 5    | P33180   | 1    | Filter Element, Primary                  |                         |            |
| 6    | P33181   | 1    | Filter E