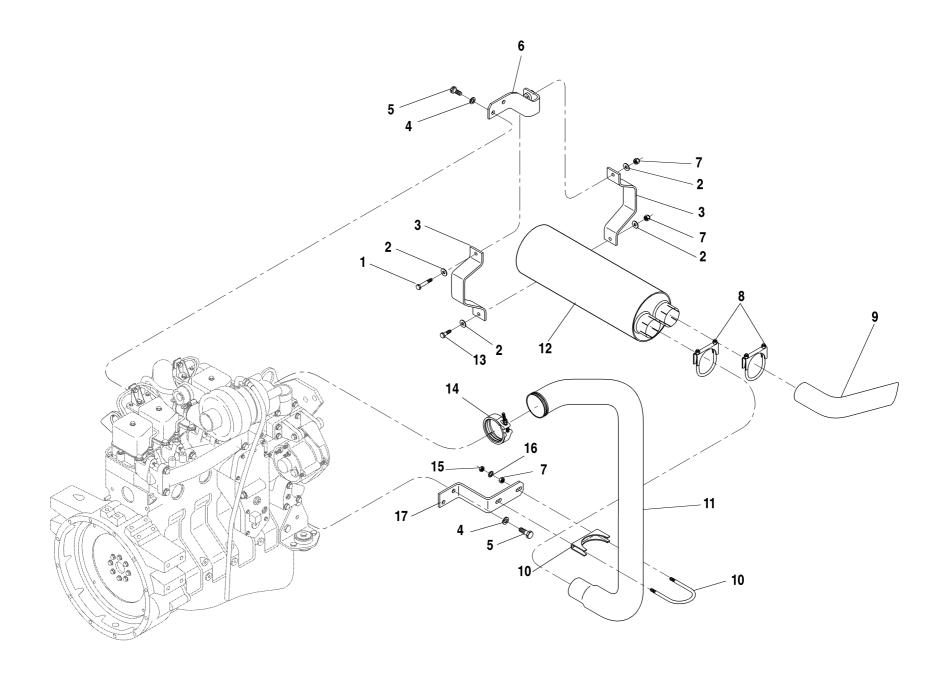

TC00004

| Forward & Reverse Shaft Group. 1.21.1  3rd Gear & Output Shaft Group. 1.22.1  1st & 2nd Gear Shaft Group 1.23.1  Output Shaft Group 1.24.1  Electric Control Group 1.25.1  Transmission Oil Cooler 1.26.1 | Section 4 — Boom and Transfer CarriageTransfer Carriage Assembly/Boom Cradle Assembly4.1.1Outer Boom Assembly, 3-Section4.2.1Middle Boom Assembly, 3-Section4.3.1Inner Boom Assembly, 3-Section4.4.1Quick Attach Group Assembly4.7.1 |
|-----------------------------------------------------------------------------------------------------------------------------------------------------------------------------------------------------------|--------------------------------------------------------------------------------------------------------------------------------------------------------------------------------------------------------------------------------------|
| Section 2 — Power Plant                                                                                                                                                                                   |                                                                                                                                                                                                                                      |
| Cummins 4BT3.9Engine Mounting & Fuel Lines2.1.1Exhaust Assembly2.2.1Air Cleaner Assembly2.3.1Radiator Group Assembly2.4.1Throttle Group Assembly2.5.1                                                     | Section 5 — Boom and Transfer Hydraulics  Hoist Hydraulic Circuit                                                                                                                                                                    |
| Section 3 — Frame and Operator's Compartment                                                                                                                                                              | Boom Hydraulic Circuit, 3-Section                                                                                                                                                                                                    |
| Main Frame Assembly3.1.1Engine Cowel Assembly3.2.1Operator's Compartment Assembly3.3.1Instrument Panel Assembly3.4.1Steer Column Assembly3.5.1Steer Column Assembly3.5.1Fender Assembly3.6.1              | Front Carriage Tilt Cylinder Assembly 5.11.1                                                                                                                                                                                         |