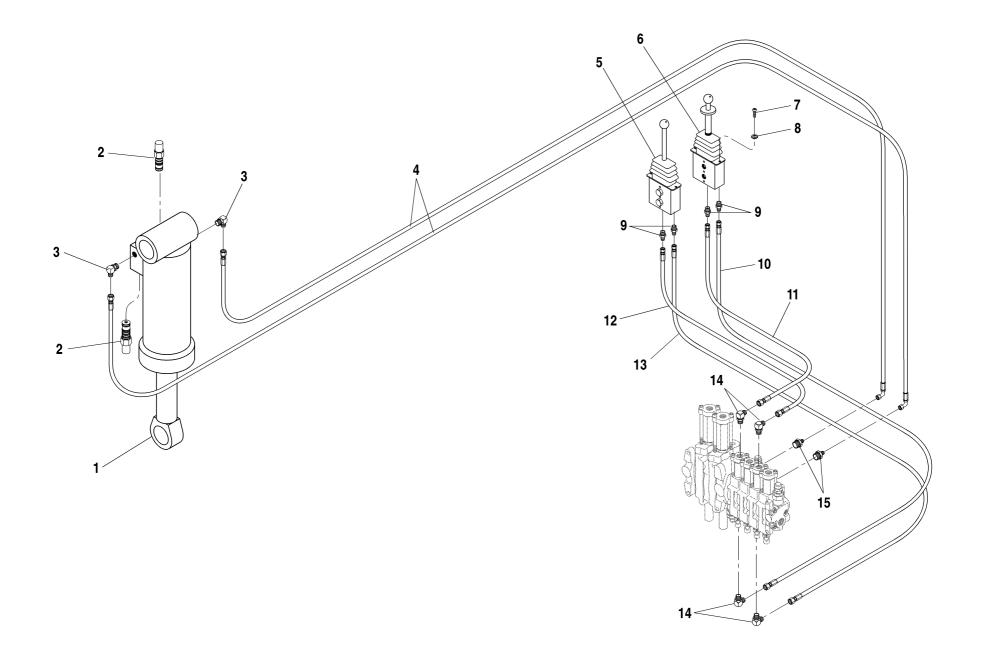

|                                                              | <b> </b>                                                        |
|--------------------------------------------------------------|-----------------------------------------------------------------|
| Section 6 — Pump, Suction - Return and Valve Plate           | Section 8 — Steering and Brake Hydraulics                       |
| Components                                                   | Steering Hydraulic Circuit                                      |
| Pump, Suction - Return Hydraulic Circuit                     | Service Brake Hydraulic Circuit                                 |
| Filter Assembly                                              | Service Brake Valve Assembly                                    |
| Selector Valve Assembly                                      | Park Brake Hydraulic Circuit                                    |
| Pump Assembly 6.4.1                                          | Accumulator Assembly                                            |
| Hydraulic Control Valve Assembly 6.5.1                       |                                                                 |
| Valve Section Assembly (Boom)                                | Section 9 — Electrical                                          |
| Valve Section Assembly - Transfer/Auxiliary/Frame Tilt 6.7.1 | Electrical Group - Operator's Compartment                       |
| Valve Section Assembly - Carriage Fork Tilt6.8.1             | Electrical Mounting Panel - Circuit Board, Fuses & Relays 9.2.1 |
| Relief Valve Assembly                                        | Electrical Group - Frame, Engine and Transmission Control 9.3.1 |
| Relief Valve Assembly Mid Inlet 6.10.1                       |                                                                 |
| Relief Valve Assembly Mid Inlet 6.11.1                       | Section 10 — Decals / Options                                   |
|                                                              | Decal Group                                                     |
| Continue 7 Combred Unidensities                              | Window Assemblies Enclosed Cab                                  |
| Section 7 — Control Hydraulics                               | Door Assembly Enclosed Cab                                      |
| Joystick Control Hydraulic Circuit                           | Windshield Assembly10.7.1                                       |
| Frame Tilt & Auxilliary Hydraulic Circuit 7.2.1              | Windshield Wiper Assembly                                       |
| Test Port Hydraulics Circuit                                 |                                                                 |
| Joystick Control Valve Assembly 7.4.1                        | Coation 44 Attackments                                          |
| Frame Tilt Control Valve Assembly 7.5.1                      | Section 11 — Attachments                                        |
| Auxilliary Control Valve Assembly                            | Standard (Non-Tilt) Fork Carriage Assembly11.1.1                |
| Frame Tilt Cylinder Assembly                                 | Framers (Non-Tilt) Fork Carriage Assembly                       |
|                                                              | Standard Tilting Fork Carriage Assembly 11.3.1                  |
|                                                              | Framers Tilting Fork Carriage Assembly                          |