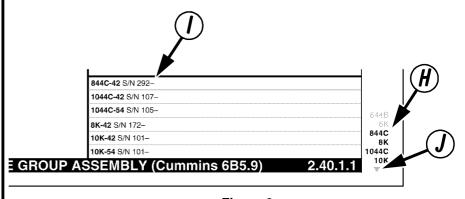

Figure 3

The next page (2.40.1.1) shows that it contains the information for your machine model and serial number (*Figure 3, H & I*). The gray arrow (*J*) means that's the last page for that particular subject.