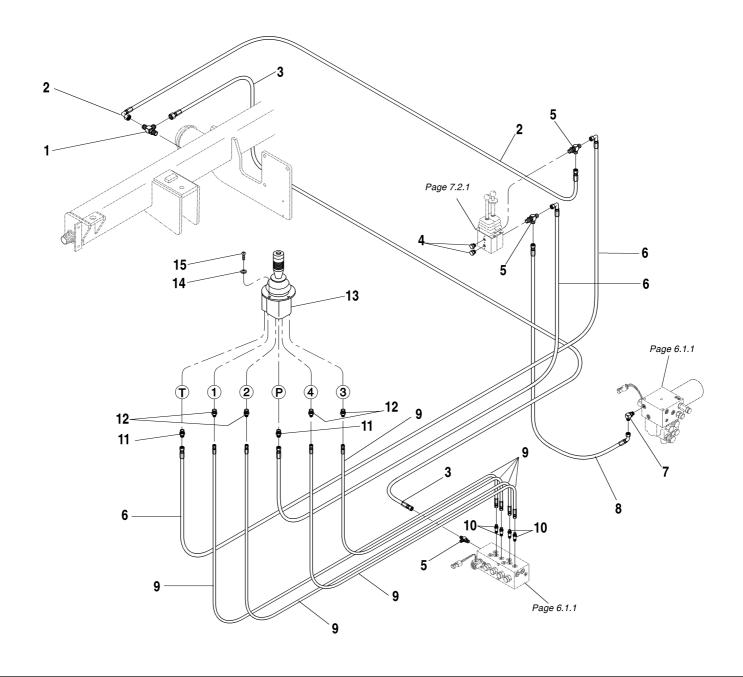

|                                                              | <b> </b>                                                        |
|--------------------------------------------------------------|-----------------------------------------------------------------|
| Section 6 — Pump, Suction - Return and Valve Plate           | Section 8 — Steering and Brake Hydraulics                       |
| Components                                                   | Steering Hydraulic Circuit                                      |
| Pump, Suction - Return Hydraulic Circuit                     | Service Brake Hydraulic Circuit                                 |
| Filter Assembly                                              | Service Brake Valve Assembly                                    |
| Selector Valve Assembly                                      | Park Brake Hydraulic Circuit                                    |
| Pump Assembly 6.4.1                                          | Accumulator Assembly                                            |
| Hydraulic Control Valve Assembly 6.5.1                       |                                                                 |
| Valve Section Assembly (Boom)                                | Section 9 — Electrical                                          |
| Valve Section Assembly - Transfer/Auxiliary/Frame Tilt 6.7.1 | Electrical Group - Operator's Compartment                       |
| Valve Section Assembly - Carriage Fork Tilt6.8.1             | Electrical Mounting Panel - Circuit Board, Fuses & Relays 9.2.1 |
| Relief Valve Assembly                                        | Electrical Group - Frame, Engine and Transmission Control 9.3.1 |
| Relief Valve Assembly Mid Inlet 6.10.1                       |                                                                 |
| Relief Valve Assembly Mid Inlet 6.11.1                       | Section 10 — Decals / Options                                   |
|                                                              | Decal Group                                                     |
| Continue 7 Combred Unidensities                              | Window Assemblies Enclosed Cab                                  |
| Section 7 — Control Hydraulics                               | Door Assembly Enclosed Cab                                      |
| Joystick Control Hydraulic Circuit                           | Windshield Assembly10.7.1                                       |
| Frame Tilt & Auxilliary Hydraulic Circuit 7.2.1              | Windshield Wiper Assembly                                       |
| Test Port Hydraulics Circuit                                 |                                                                 |
| Joystick Control Valve Assembly 7.4.1                        | Coation 44 Attackments                                          |
| Frame Tilt Control Valve Assembly 7.5.1                      | Section 11 — Attachments                                        |
| Auxilliary Control Valve Assembly                            | Standard (Non-Tilt) Fork Carriage Assembly11.1.1                |
| Frame Tilt Cylinder Assembly                                 | Framers (Non-Tilt) Fork Carriage Assembly                       |
|                                                              | Standard Tilting Fork Carriage Assembly 11.3.1                  |
|                                                              | Framers Tilting Fork Carriage Assembly                          |