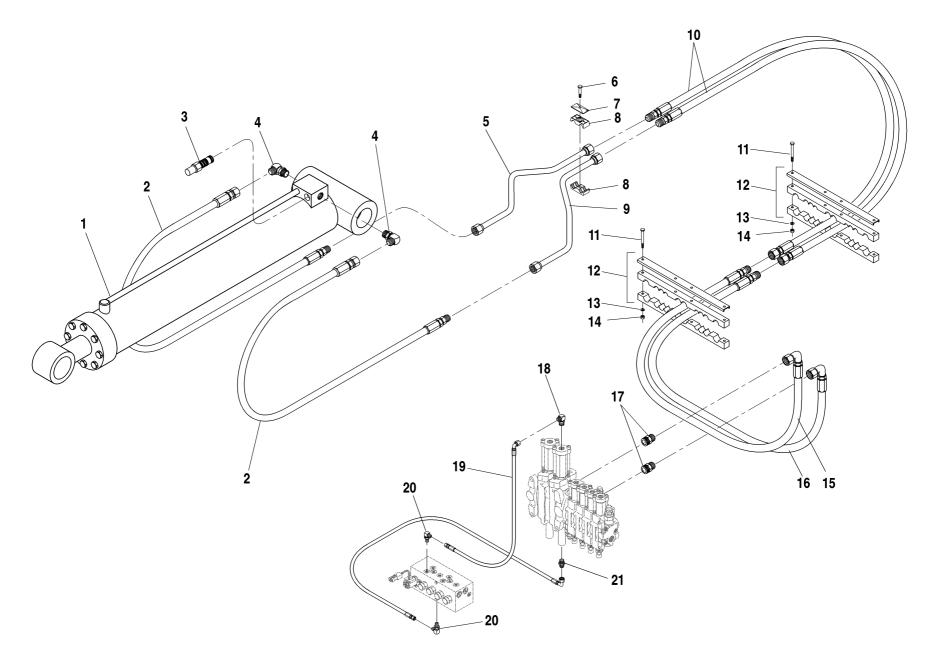

|                                                              | <b> </b>                                                        |
|--------------------------------------------------------------|-----------------------------------------------------------------|
| Section 6 — Pump, Suction - Return and Valve Plate           | Section 8 — Steering and Brake Hydraulics                       |
| Components                                                   | Steering Hydraulic Circuit                                      |
| Pump, Suction - Return Hydraulic Circuit                     | Service Brake Hydraulic Circuit                                 |
| Filter Assembly                                              | Service Brake Valve Assembly                                    |
| Selector Valve Assembly                                      | Park Brake Hydraulic Circuit                                    |
| Pump Assembly 6.4.1                                          | Accumulator Assembly                                            |
| Hydraulic Control Valve Assembly 6.5.1                       |                                                                 |
| Valve Section Assembly (Boom)                                | Section 9 — Electrical                                          |
| Valve Section Assembly - Transfer/Auxiliary/Frame Tilt 6.7.1 | Electrical Group - Operator's Compartment                       |
| Valve Section Assembly - Carriage Fork Tilt6.8.1             | Electrical Mounting Panel - Circuit Board, Fuses & Relays 9.2.1 |
| Relief Valve Assembly                                        | Electrical Group - Frame, Engine and Transmission Control 9.3.1 |
| Relief Valve Assembly Mid Inlet 6.10.1                       |                                                                 |
| Relief Valve Assembly Mid Inlet 6.11.1                       | Section 10 — Decals / Options                                   |
|                                                              | Decal Group                                                     |
| Continue 7 Combred Unidensities                              | Window Assemblies Enclosed Cab                                  |
| Section 7 — Control Hydraulics                               | Door Assembly Enclosed Cab                                      |
| Joystick Control Hydraulic Circuit                           | Windshield Assembly10.7.1                                       |
| Frame Tilt & Auxilliary Hydraulic Circuit 7.2.1              | Windshield Wiper Assembly                                       |
| Test Port Hydraulics Circuit                                 |                                                                 |
| Joystick Control Valve Assembly 7.4.1                        | Coation 44 Attackments                                          |
| Frame Tilt Control Valve Assembly 7.5.1                      | Section 11 — Attachments                                        |
| Auxilliary Control Valve Assembly                            | Standard (Non-Tilt) Fork Carriage Assembly11.1.1                |
| Frame Tilt Cylinder Assembly                                 | Framers (Non-Tilt) Fork Carriage Assembly                       |
|                                                              | Standard Tilting Fork Carriage Assembly 11.3.1                  |
|                                                              | Framers Tilting Fork Carriage Assembly                          |