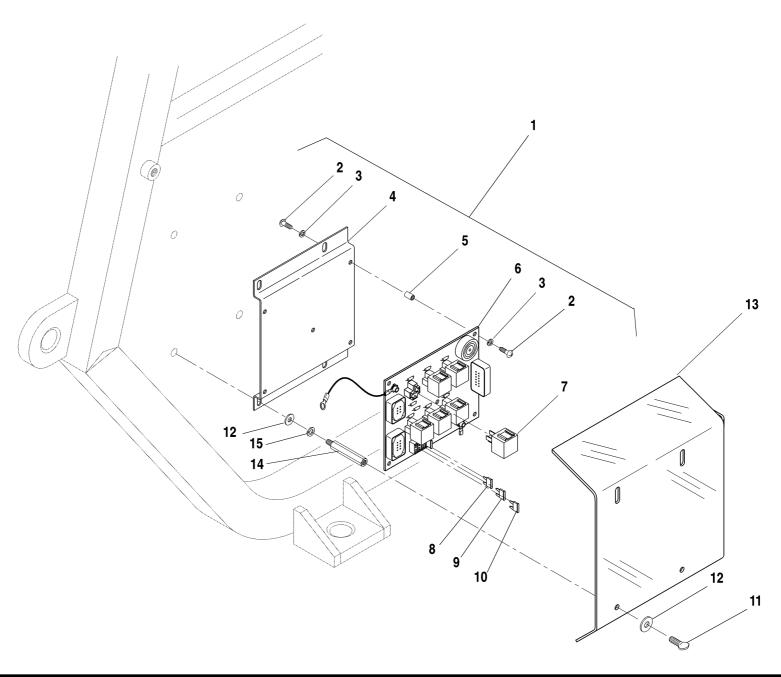

|                                        |                         |          |
|            |                 |       |                                        |                         | 1        |
|            |                 |       |                                        | <b>644D-34</b> S/N 108– | I        |
|            |                 |       |                                        |                         | Ī        |
|            |                 |       |                                        |                         |          |
|            |                 |       |                                        |                         | -        |
|            |                 |       |                                        |                         | I        |



9.2.1 09A-1003 Rev. 001

| TEM | PART NO. | QTY. | DESCRIPTION                                  |                         |
|-----|----------|------|----------------------------------------------|-------------------------|
| 1   | 67654C   | 1    | Circuit Board assembly (Includes items 2-10) |                         |
| 2   | 67173X   | 10   | Screw, Slotted Rd. Hd., #8-32 x 3/8"         |                         |
| 3   | P01305   | 10   | Lockwasher, #8                               |                         |
| 4   | 67681B   | 1    | Mounting Panel, Circuit Board                |                         |
| 5   | 67159X   | 5    | Standoff, #8-32 x 1/4" Long                  |                         |
| 6   | N.S.S.   | 1    | Circuit Board                                |