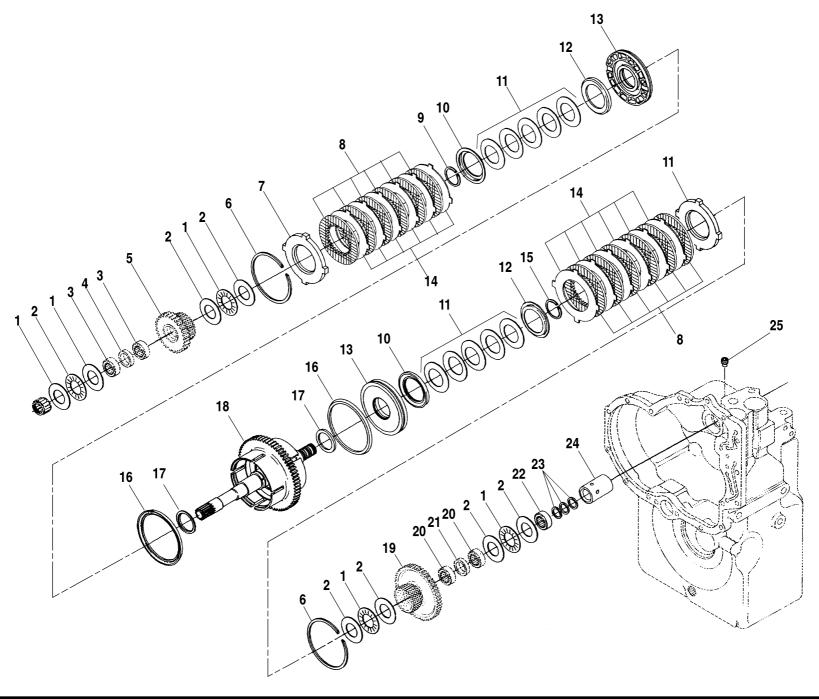

|      |          |      |                     |                         |         |



**1.21.1**Rev. 000 01A-4008

| 1 37066X 8 Thrust Washer                                    | ─ Re         |
|-------------------------------------------------------------|--------------|
|                                                             |              |
| 2 37065X 4 Thrust Washer Bearing                            |              |
| 3 68334X 2 Reverse Clutch Gear Bearing                      |              |
| 4 68335X 1 Reverse Clutch Bearing Spacer                    |              |
| 5 68336X 1 Reverse Clutch Gear Bearing Assembly             |              |
| 6 68273X 2 Snap Ring                                        |              |
| 7 37067X 1 End Plate                                        |              |
| 8 37064X 12 Inner Disc