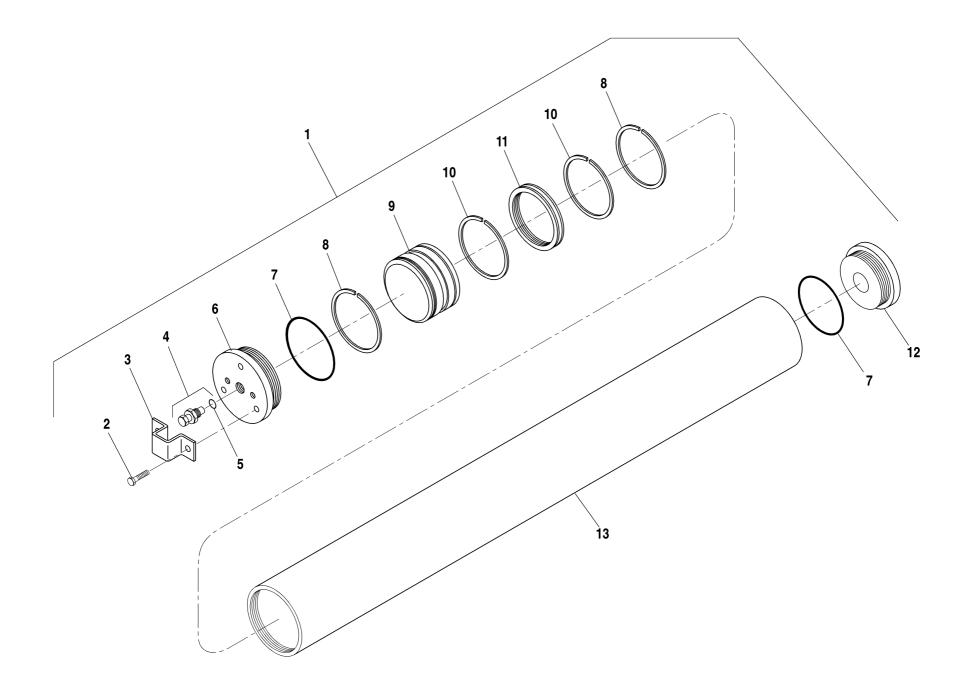

|          |      |                       |                         |    |
|    |          |      |                       |                         |    |
|    |          |      |                       |                         |    |
|    |          |      |                       |                         |    |
|    |          |      |                       |                         |    |
|    |          |      |                       |                         |    |
|    |          |      |                       | <b>644D-34</b> S/N 108- |    |
|    |          |      |                       |                         |    |
|    |          |      |                       |                         |    |
|    |          |      |                       |                         | ı  |



| ITEM | PART NO. | QTY. | DESCRIPTION                                 |                         |          |
|------|----------|------|---------------------------------------------|-------------------------|----------|
| 1    | 1100389  | 1    | Accumulator Assembly (Replaces 37714X)      |                         | Rev. 001 |
| 2    | 68097X   | 2    | Screw                                       |                         |          |
| 3    | 68096X   | 1    | Guard, Valve                                |                         |          |
| 4    | P91947   | 1    | Gas Valve                                   |                         |          |
| 5    | N.S.S.   | 1    | O-Ring                                      |                         |          |
| 6    | N.S.S.   | 1    | E