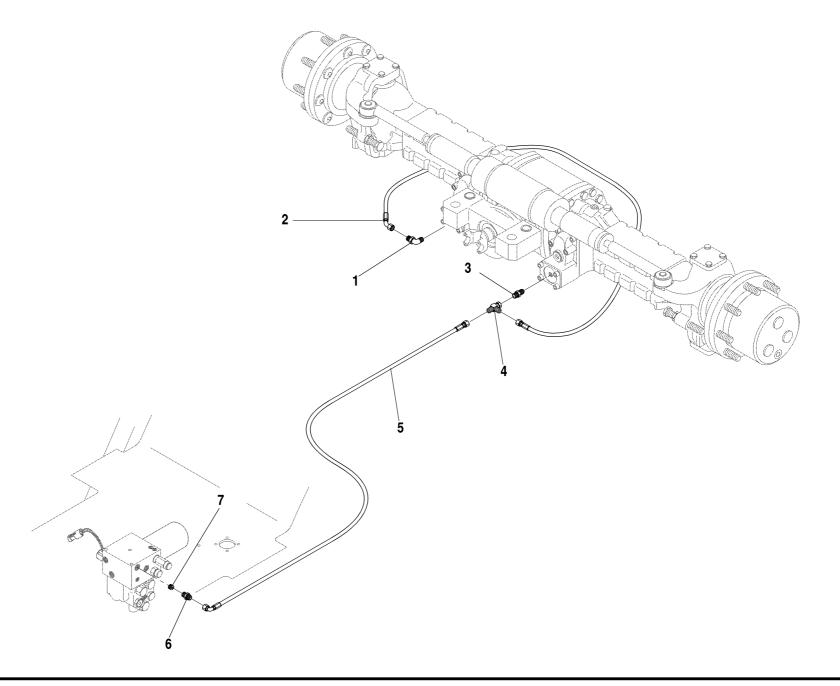

|      |                                               |                         |
|      |          |      |                                               |                         |
|      |          |      |                                               |                         |
|      |          |      |                                               | <b>644D-34</b> S/N 108– |
|      |          |      |                                               |                         |
|      |          |      |                                               |                         |
|      |          |      |                                               |                         |
|      |          |      |                                               |                         |



| EM | PART NO. | QTY. | DESCRIPTION           |                         |    |
|----|----------|------|-----------------------|-------------------------|----|
|    | 37769X   | 1    | 90° Elbow, Bulkhead   |                         | Re |
| 2  | 37881X   | 1    | Hyd. Hose, 1/4" x 44" |                         |    |
| }  | P25396   | 1    | Adapter               |                         |    |
| ļ  | P19412   | 1    | Adapter, Swivel Tee   |                         |    |
| 5  | 66735X   | 1    | Hyd. Hose, 1/4" x 94" |                         |    |
| 3  | P18936   | 1    | Adapter               |                         |    |
| 7  | 67528X   | 1    | Orifice Plug          |                         |    |
|    |          |      |                       |                         |