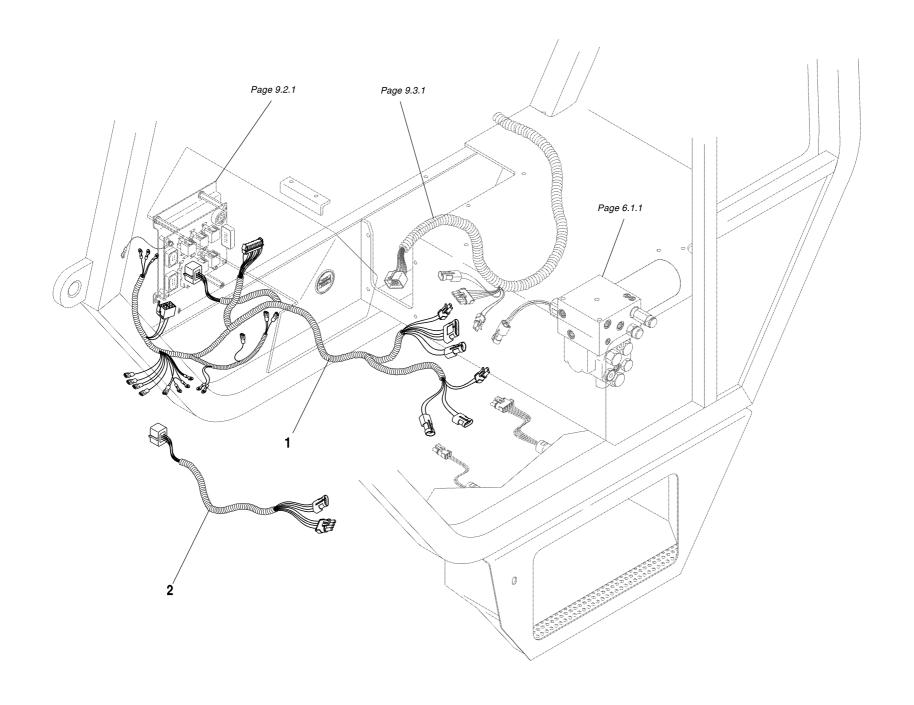

|          |  |  |
|                                                                 |          |  |  |
|                                                                 |          |  |  |
|                                                                 |          |  |  |
|                                                                 |          |  |  |
|                                                                 |          |  |  |
|                                                                 |          |  |  |
|                                                                 |          |  |  |
|                                                                 |          |  |  |
|                                                                 |          |  |  |



| ITEM       | PART NO.        | QTY.  | DESCRIPTION                            |                         | <b>.</b> |
|------------|-----------------|-------|----------------------------------------|-------------------------|----------|
| 1          | 67117D          | 1     | Wirring Harness, Operators Compartment |                         | Rev. 001 |
| 2          | <b>●</b> 68410B | 1     | Harness, Jumper, Shifter               |                         |          |
|            |                 |       |                                        |                         |          |
|            |                 |       |                                        |                         |          |
| NOTE       | s.              |       |                                        |