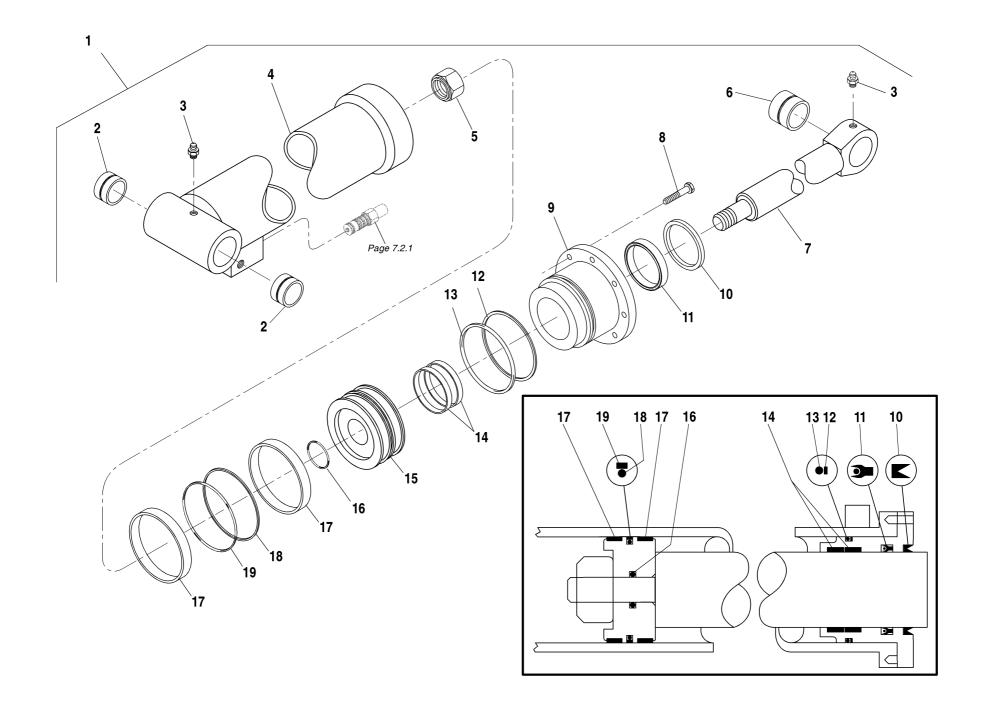

|          |      | N.S.S. = Not Sold Separately          |                         |      |
|      |          |      |                                       |                         |      |
|      |          |      |                                       |                         |      |
|      |          |      |                                       | <b>644D-34</b> S/N 108- | 7    |
|      |          |      |                                       |                         |      |
|      |          |      |                                       |                         |      |
|      |          |      |                                       |                         |      |
|      |          |      |                                       |                         | 1    |



| ITEM          | PART NO.            | QTY.     | DESCRIPTION                        |
|---------------|---------------------|----------|------------------------------------|
| 1             | 65213A              | 1        | Cylinder Assembly, Frame Tilt      |
| 2             | 16228A              | 2        | Bushing                            |
| 3             | P16611              | 2        | Grease Fitting                     |
| 4             | 68353X              | 1        | Barrel Weldment                    |
| 5             | P40460              | 1        | Nut, Crownlock                     |
| 6             | P25911              | 1        | Bushing                            |
| 7             | 68354X              | 1        | Rod Weldment                       |
| 8