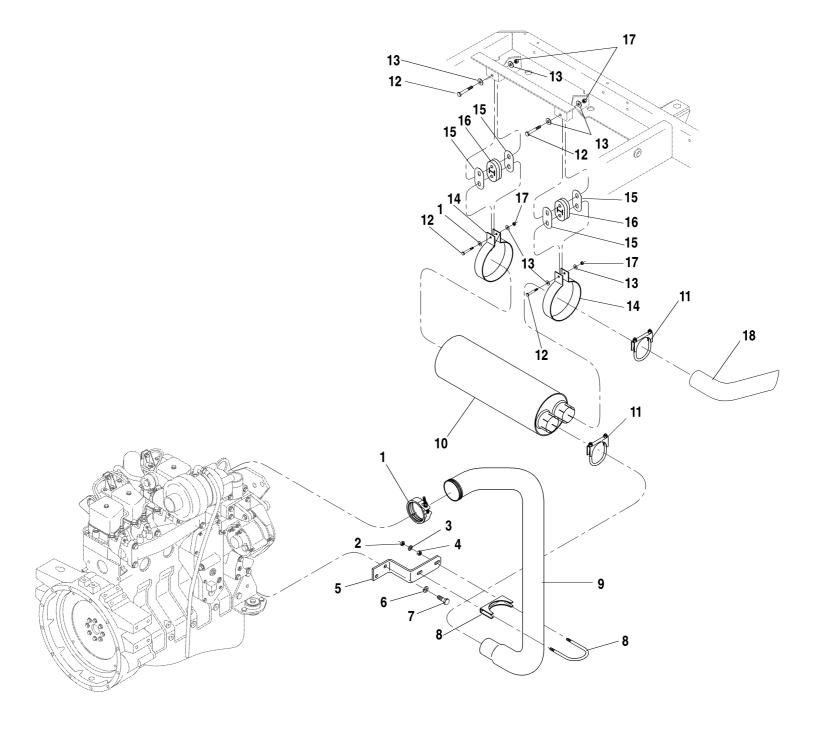

TC00004

| Forward & Reverse Shaft Group. 1.21.1  3rd Gear & Output Shaft Group. 1.22.1  1st & 2nd Gear Shaft Group 1.23.1  Output Shaft Group 1.24.1  Electric Control Group 1.25.1  Transmission Oil Cooler 1.26.1 | Section 4 — Boom and Transfer CarriageTransfer Carriage Assembly/Boom Cradle Assembly4.1.1Outer Boom Assembly, 3-Section4.2.1Middle Boom Assembly, 3-Section4.3.1Inner Boom Assembly, 3-Section4.4.1Quick Attach Group Assembly4.7.1 |
|-----------------------------------------------------------------------------------------------------------------------------------------------------------------------------------------------------------|--------------------------------------------------------------------------------------------------------------------------------------------------------------------------------------------------------------------------------------|
| Section 2 — Power Plant                                                                                                                                                                                   |                                                                                                                                                                                                                                      |
| Cummins 4BT3.9Engine Mounting & Fuel Lines2.1.1Exhaust Assembly2.2.1Air Cleaner Assembly2.3.1Radiator Group Assembly2.4.1Throttle Group Assembly2.5.1                                                     | Section 5 — Boom and Transfer Hydraulics  Hoist Hydraulic Circuit                                                                                                                                                                    |
| Section 3 — Frame and Operator's Compartment                                                                                                                                                              | Boom Hydraulic Circuit, 3-Section                                                                                                                                                                                                    |
| Main Frame Assembly3.1.1Engine Cowel Assembly3.2.1Operator's Compartment Assembly3.3.1Instrument Panel Assembly3.4.1Steer Column Assembly3.5.1Steer Column Assembly3.5.1Fender Assembly3.6.1              | Front Carriage Tilt Cylinder Assembly 5.11.1                                                                                                                                                                                         |