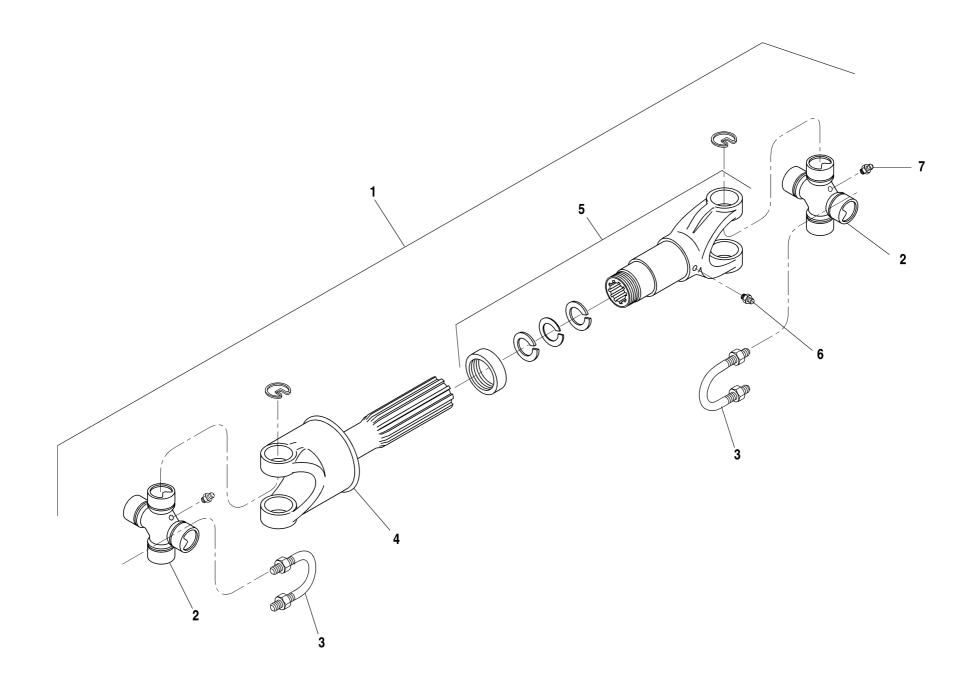

| ITEMPART NO.QTY.DESCRIPTION168960B1Drive Shaft Intermediate2P116942U-Joint Assembly (Includes Snap Rings & Item 7)3P125304U-Bolt Kit4N.S.SYoke Assembly | Rev |
|---------------------------------------------------------------------------------------------------------------------------------------------------------|-----|
| 2 P11694 2 U-Joint Assembly (Includes Snap Rings & Item 7) 3 P12530 4 U-Bolt Kit 4 N.S.S Yoke Assembly                                                  |     |
| 3 P12530 4 U-Bolt Kit<br>4 N.S.S Yoke Assembly                                                                                                          |     |
| 4 N.S.S Yoke Assembly                                                                                                                                   |     |
|                                                                                                                                                         |     |
| 5 N.S.S. 1 Yoke, Slip                                                                                                                                   |     |
| 6 P15272 1 Grease Zerk                                                                                                                                  |     |
| 7 P16611 2 Grease Zerk                                                                                                                                  |     |
|                                                                                                                                                         |     |
|                                                                                                                                                         |     |
|                                                                                                                                                         |     |
|                                                                                                                                                         |     |
|                                                                                                                                                         |     |
|                                                                                                                                                         |     |
|                                                                                                                                                         |     |
|                                                                                                                                                         |     |
|                                                                                                                                                         |     |
|                                                                                                                                                         |     |
|                                                                                                                                                         |     |
|                                                                                                                                                         |     |
|                                                                                                                                                         |     |
|                                                                                                                                                         |     |
|                                                                                                                                                         |     |
|                                                                                                                                                         |     |
|                                                                                                                                                         |     |
|                                                                                                                                                         |     |
|                                                                                                                                                         |     |
|                                                                                                                                                         |     |
|                                                                                                                                                         |     |
|                                                                                                                                                         |     |
|                                                                                                                                                         |     |
|                                                                                                                                                         |     |
|                                                                                                                                                         |     |
| <b>644D-34</b> S/N 108–                                                                                                                                 |     |
|                                                                                                                                                         |     |
|                                                                                                                                                         |     |
|                                                                                                                                                         |     |