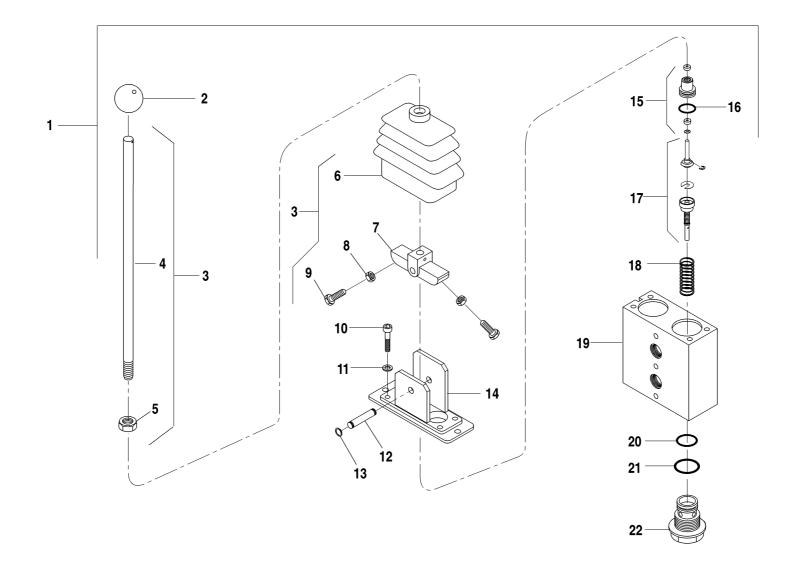

|    |
|      |          |      |                                      |                         |    |
|      |          |      |                                      |                         |    |
|      |          |      |                                      |                         |    |
|      |          |      |                                      |                         |    |
|      |          |      |                                      | <b>644D-34</b> S/N 108- | 7  |
|      |          |      |                                      |                         |    |
|      |          |      |                                      |                         | 1  |
|      |          |      |                                      |                         |    |



| ITEM | PART NO. | QTY. | DESCRIPTION                           |                         | _    |
|------|----------|------|---------------------------------------|-------------------------|------|
| 1    | P31444   | 2    | Auxilliary Control Valve Assembly     |                         | Rev. |
| 2    | P32543   | 1    | Knob                                  |                         |      |
| 3    | P32207   | 1    | Lever Kit (Includes Items 4-9)        |                         |      |
| 4    | P32211   | 1    | Lever                                 |                         |      |
| 5    | P32212   | 1    | Nut, Metric                           |                         |      |
| 6    | P32544   | 1    | Boot, Rubber                          |                         |