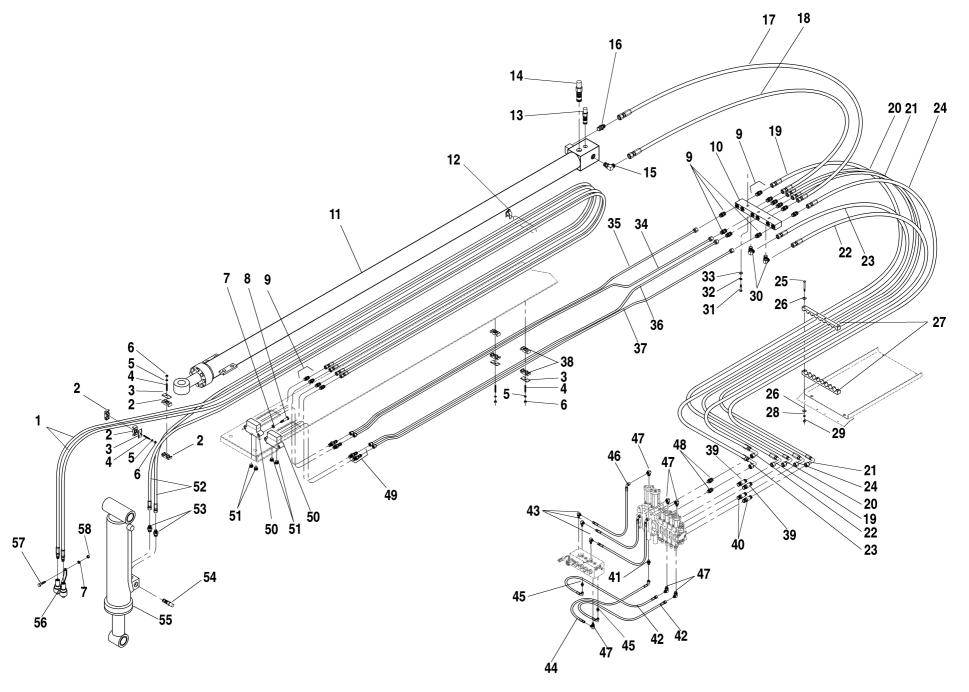

#### General Information

The revision appears in the right hand margin of each page. The quantity shown in the "QTY" column is the number of parts used on that assembly. Where parts are referenced "REF" the part shown is included in another assembly or part of another item. For certain parts such as shims, spacers, etc. "A/R" indicates that the quantity to be used is as required.