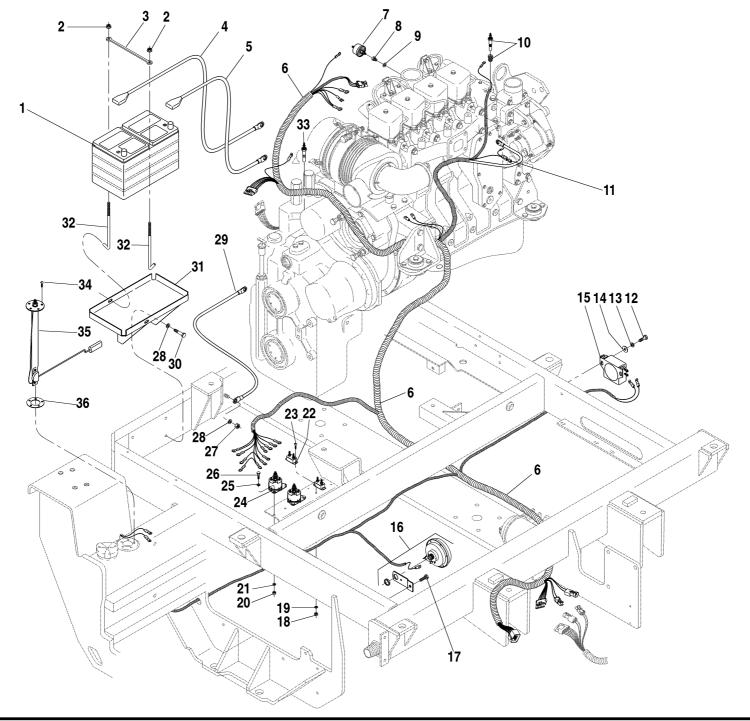

|
| 12  | P01402   | 7    | Flatwasher 1/4"                              |                         |
| 13  | 38319B   | 1    | Cover, Circuit Board                         |                         |
| 14  | 38327A   | 4    | Standoff, 3 1/4" Long Hex                    |                         |
| 15  | P01308   | 4    | Lockwasher, 1/4"                             |                         |
|     |          | N.S  | S.S. = Not Sold Separately                   |                         |
|     |          |      |                                              | <b>644D-34</b> S/N 108– |
|     |          |      |                                              |                         |
|     |          |      |                                              |                         |



09A-1002 Rev. 00

| <u>ITEM</u> | PART NO.  | QTY. | DESCRIPTION                                | <u> </u>                   | <b>-</b> |
|-------------|-----------|------|--------------------------------------------|----------------------------|----------|
| 1           | 0         | 1    | Battery, 12 Volt,BCI Group 31, 925 CCA     |                            | Rev. 00  |
| 2           | P01506    | 2    | Nut, Hx., (Included with Item 32)          |                            |          |
| 3           | 37708X    | 1    | Tie Down, Battery                          | NOTES:                     |          |
| 4           | 65742C-21 | 1    | Battery Cable, Negative, 30"               | Obtain Locally.            |          |
| 5           | 65742C-22 | 1    | Battery Cable, Positive,