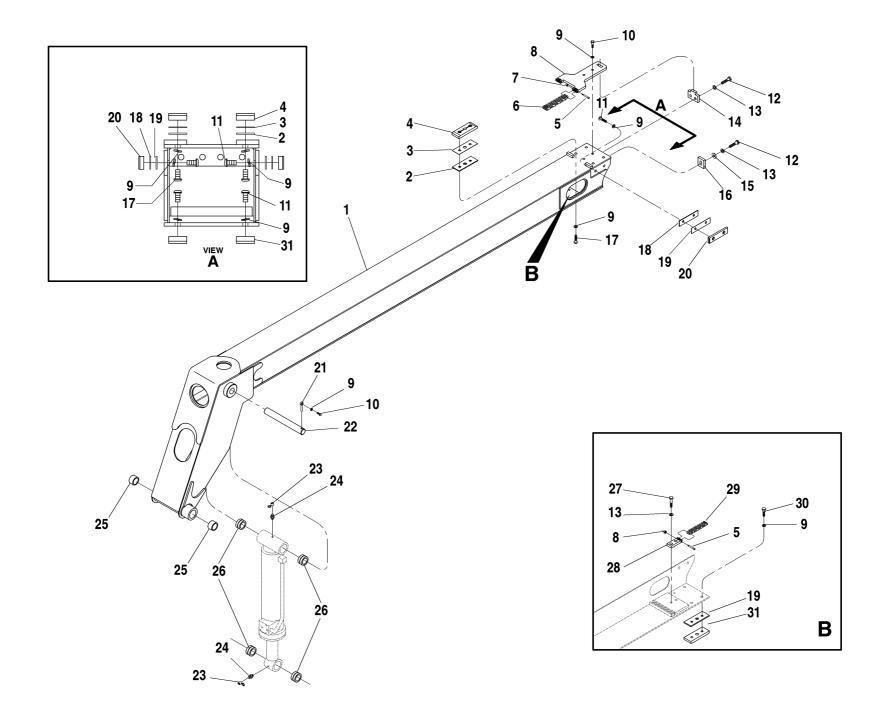

TC00004

| Forward & Reverse Shaft Group. 1.21.1  3rd Gear & Output Shaft Group. 1.22.1  1st & 2nd Gear Shaft Group 1.23.1  Output Shaft Group 1.24.1  Electric Control Group 1.25.1  Transmission Oil Cooler 1.26.1 | Section 4 — Boom and Transfer CarriageTransfer Carriage Assembly/Boom Cradle Assembly4.1.1Outer Boom Assembly, 3-Section4.2.1Middle Boom Assembly, 3-Section4.3.1Inner Boom Assembly, 3-Section4.4.1Quick Attach Group Assembly4.7.1 |
|-----------------------------------------------------------------------------------------------------------------------------------------------------------------------------------------------------------|--------------------------------------------------------------------------------------------------------------------------------------------------------------------------------------------------------------------------------------|
| Section 2 — Power Plant                                                                                                                                                                                   |                                                                                                                                                                                                                                      |
| Cummins 4BT3.9Engine Mounting & Fuel Lines2.1.1Exhaust Assembly2.2.1Air Cleaner Assembly2.3.1Radiator Group Assembly2.4.1Throttle Group Assembly2.5.1                                                     | Section 5 — Boom and Transfer Hydraulics  Hoist Hydraulic Circuit                                                                                                                                                                    |
| Section 3 — Frame and Operator's Compartment                                                                                                                                                              | Boom Hydraulic Circuit, 3-Section                                                                                                                                                                                                    |
| Main Frame Assembly3.1.1Engine Cowel Assembly3.2.1Operator's Compartment Assembly3.3.1Instrument Panel Assembly3.4.1Steer Column Assembly3.5.1Steer Column Assembly3.5.1Fender Assembly3.6.1              | Front Carriage Tilt Cylinder Assembly 5.11.1                                                                                                                                                                                         |