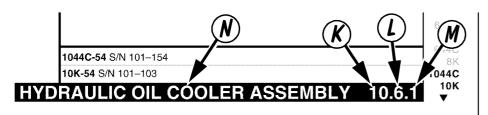

### Page Numbers

Understanding how the page numbers are structured will help you navigate through the book.

Figure 4

Figure 4 shows a typical page number.

- First number (K): Always matches the section number.
- Second number (*L*): Represents the subject title (*N*) in that section only.
- Third number (M): Shows page order for the machine models under that particular subject (N).