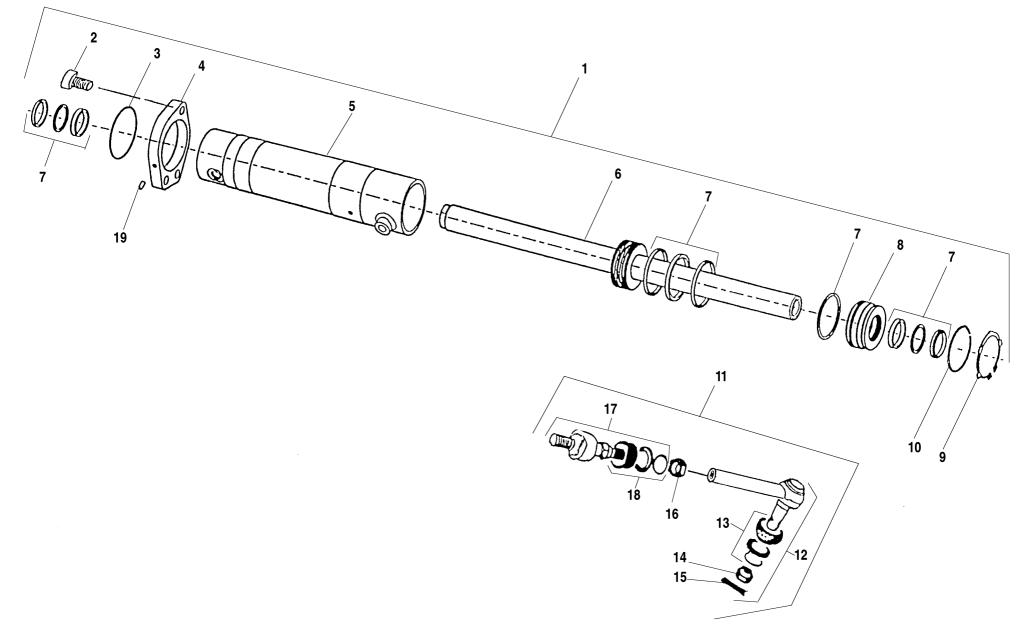

| ЕМ | PART NO. | QTY. | DESCRIPTION                                  |                         |          |
|----|----------|------|----------------------------------------------|-------------------------|----------|
| 1  | 68040X   | -    | Steer Cylinder (Includes Items 2-10)         |                         | Re       |
| 2  | 68050X   | 3    | Screw, Cylinder                              |                         |          |
| 3  | 68048X   | 1    | Snap Ring                                    |                         |          |
| 1  | 68047X   | 1    | Flange                                       |                         |          |
| 5  | 68046X   | 1    | Barrel, Steer Cylinder                       |                         |          |
| 3  | 68045X   | 1    | Rod, Steer Cylinder                          |                         |          |
| 7  | 68041X   | 1    | Seal Kit                                     |                         |          |
| 3  | 68044X   | 1    | Piston                                       |                         |          |
| )  | 68042X   | 1    | Snap Ring RB                                 |                         |          |
| 0  | 68043X   | 1    | Snap Ring RW                                 |                         |          |
| 1  | 68051X   | 1    | Steering Arm Assembly (Includes Items 12-18) |                         |          |
| 2  | 68052X   | 1    | Steering Arm (Includes Items 13-15)          |                         |          |
| 3  | 68073X   | 1    | Kit, Ring & Guard                            |                         |          |
| Ļ  | 68056X   | 1    | Nut                                          |                         |          |
| 5  | 68055X   | 1    | Split Pin                                    |                         |          |
| 3  | 68054X   | 1    | Nut                                          |                         |          |
| ,  | 68053X   | 1    | Axial Joint (Includes Item 18)               |                         |          |
| }  | 68074X   | 1    | Kit, Ring & Guard                            |                         |          |
| 9  | 68049X   | 1    | Pin, Elastic                                 |                         |          |
|    |          |      |                                              |                         |          |
|    |          |      |                                              | <b>644D-34</b> S/N 108– | <b>-</b> |