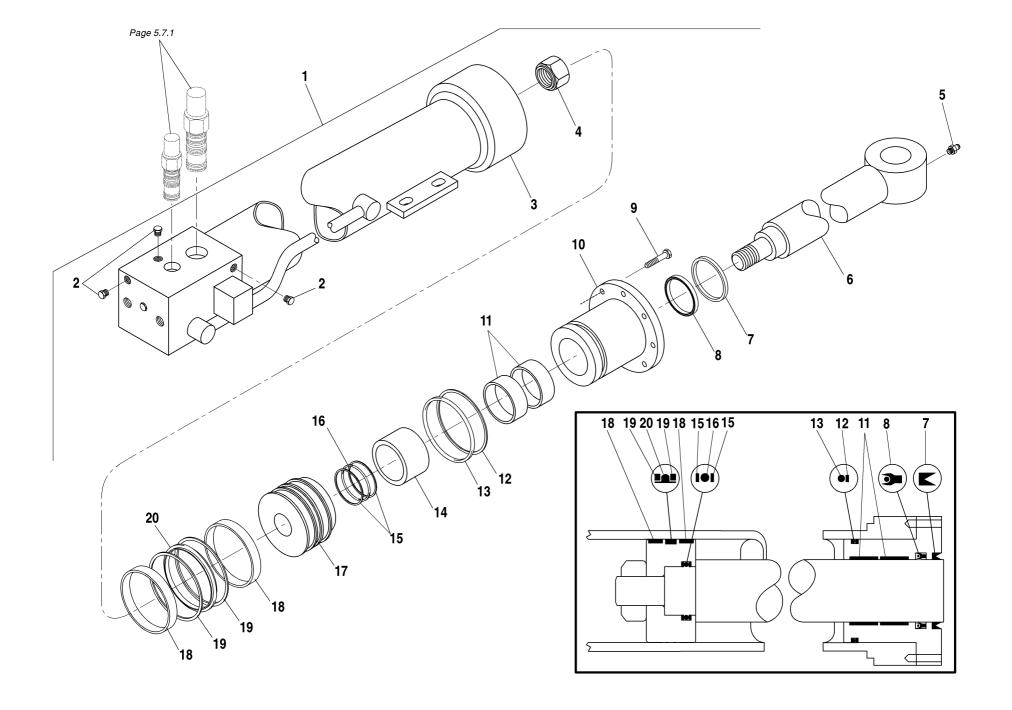

| ЕМ | PART NO. | QTY. | DESCRIPTION                                  |                         |          |
|----|----------|------|----------------------------------------------|-------------------------|----------|
| 1  | 68040X   | -    | Steer Cylinder (Includes Items 2-10)         |                         | Re       |
| 2  | 68050X   | 3    | Screw, Cylinder                              |                         |          |
| 3  | 68048X   | 1    | Snap Ring                                    |                         |          |
| 1  | 68047X   | 1    | Flange                                       |                         |          |
| 5  | 68046X   | 1    | Barrel, Steer Cylinder                       |                         |          |
| 3  | 68045X   | 1    | Rod, Steer Cylinder                          |                         |          |
| 7  | 68041X   | 1    | Seal Kit                                     |                         |          |
| 3  | 68044X   | 1    | Piston                                       |                         |          |
| )  | 68042X   | 1    | Snap Ring RB                                 |                         |          |
| 0  | 68043X   | 1    | Snap Ring RW                                 |                         |          |
| 1  | 68051X   | 1    | Steering Arm Assembly (Includes Items 12-18) |                         |          |
| 2  | 68052X   | 1    | Steering Arm (Includes Items 13-15)          |                         |          |
| 3  | 68073X   | 1    | Kit, Ring & Guard                            |                         |          |
| Ļ  | 68056X   | 1    | Nut                                          |                         |          |
| 5  | 68055X   | 1    | Split Pin                                    |                         |          |
| 3  | 68054X   | 1    | Nut                                          |                         |          |
| ,  | 68053X   | 1    | Axial Joint (Includes Item 18)               |                         |          |
| }  | 68074X   | 1    | Kit, Ring & Guard                            |                         |          |
| 9  | 68049X   | 1    | Pin, Elastic                                 |                         |          |
|    |          |      |                                              |                         |          |
|    |          |      |                                              | <b>644D-34</b> S/N 108– | <b>-</b> |