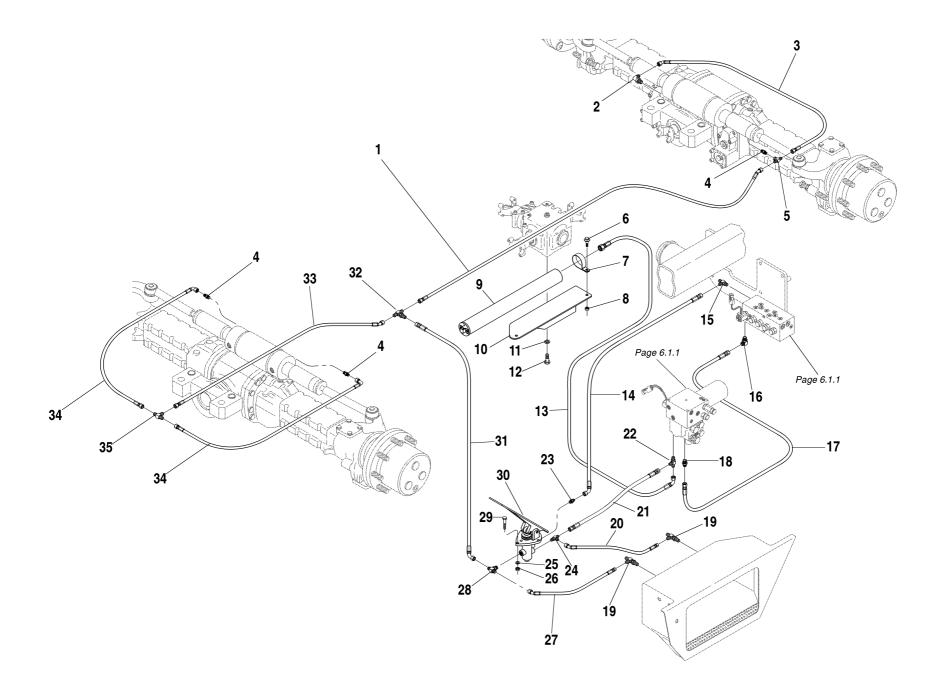

00207   | 3    | Capscrew, Hx., 3/8"-16 x 1 3/4"      |                            |      |
| 28  | 65581B   | 1    | Valve, Brake                         |                            |      |
|     |          |      | (See Page 8.3.1 for Breakdown)       |                            |      |
| 29  | 37280X   | 1    | Hyd. Hose, 3/8" x 32"                |                            |      |
| 30  | P18945   | 1    | Adapter, Bulkhead Tee                |                            |      |
| 31  | 66734X   | 2    | Hyd. Hose, 3/8" x 58"                | CAAD 24 C/N 100, CCO       | +    |
| 32  | P30175   |      | Hyd. Hose, 3/8" x16"                 | <b>644D-34</b> S/N 108–669 |      |
| 33  | P18995   |      | Adapter, Tee                         |                            |      |



| TEM | PART NO. | QTY. | DESCRIPTION                          |                         |
|-----|----------|------|--------------------------------------|-------------------------|
| 1   | 37882X   | 1    | Hyd. Hose, 1/4" x 64"                |                         |
| 2   | 37769X   | 1    | 90° Adapter, Male JIC to Male Metric |                         |
| 3   | 37880X   | 1    | Hyd. Hose, 1/4" x 29"                |                         |
| 4   | P25396   | 1    | Adapter, O-Ring                      |                         |
| 5   | P19845   | 1    | Adapter, Swivel Tee                  |                         |
| 6   | 10705344 | 2    | Capscrew, Hx, Flg., 3/8"-16 x 1"     |                         |
| 7   | 10237460 | 2    | Clamp, Support, 2 1/4"               |