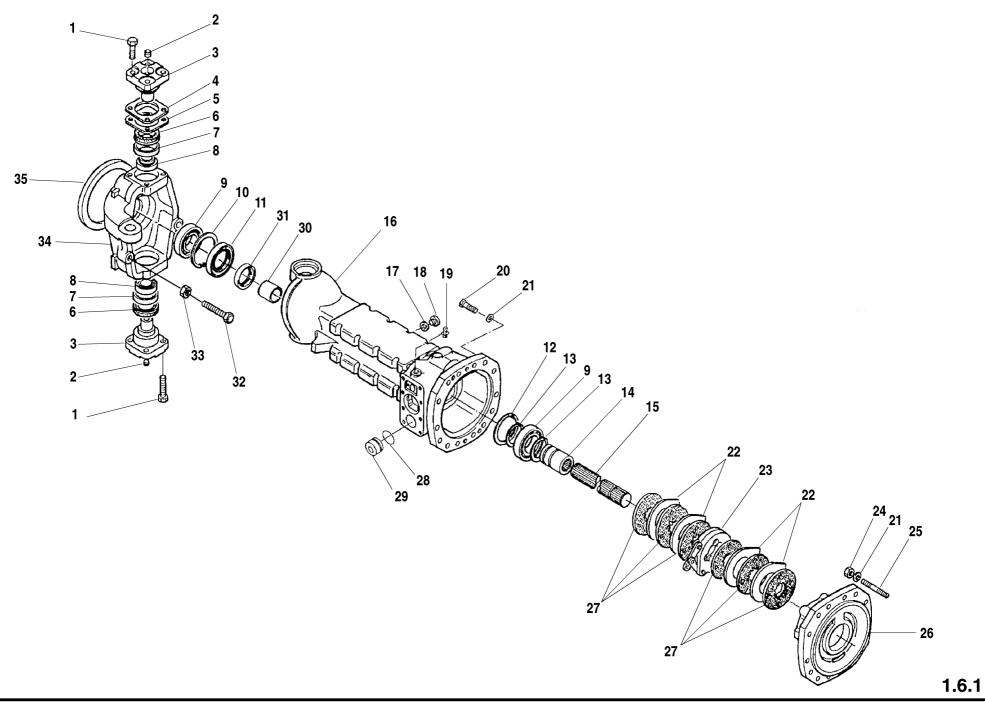

01A-3002 Rev. 004

| TEM | PART NO.        | QTY. | DESCRIPTION                                | ITEM PART NO. QTY. DESCRIPTION                                                         | Rev. |
|-----|-----------------|------|--------------------------------------------|----------------------------------------------------------------------------------------|------|
| 1   | <b>2</b> 67937X | 8    | Bolt, M14x40, GR10.9                       |                                                                                        | nev. |
| 2   | 67938X          | 2    | Dowel                                      |                                                                                        |      |
| 3   | 67936X          | 2    | Pin                                        | NOTES:                                                                                 |      |
| 4   | 67935X          | 2    | Shim                                       | Not Used on Rear Axle.                                                                 |      |
| 5   | 67934X          | 2    | Shim                                       | Prof. Osed of Flear Axie.  For Machines with fenders use 10704281 on the fender mount. |      |
| 6   | 67933X          | 2    | Oil Seal                                   |                                                                                        |      |
| 7   | 67932X          | 4    | Ring                                       |                                                                                        |      |
| 8   | 67931X          | 2    | Bearing                                    |                                                                                        |      |
| 9   | 67948X          | 2    | Bearing                                    |                                                                                        |      |
| 10  | 67949X          | 2    | Snap Ring                                  |                                                                                        |      |
| 11  | 67947X          | 1    | Oil Seal                                   |                                                                                        |      |
| 12  | 67906X          | 3    | Snap Ring                                  |                                                                                        |      |
| 13  | 67950X          | 2    | SnapRing                                   |                                                                                        |      |
| 14  | 67951X          | 1    | Sleeve, Brake                              |                                                                                        |      |
| 15  | 67953X          | 1    | Half Shaft Brake                           |                                                                                        |      |
| 16  | 67911X          | 1    | Axle Housing (Left Front / Right Rear)     |                                                                                        |      |
| 17  | 67902X          | 1    | Gasket                                     |                                                                                        |      |
| 18  | 67915X          | 1    | Oil Plug                                   |                                                                                        |      |
| 19  | 67903X          | 1    | Breather                                   |                                                                                        |      |
| 20  | 67946X          | 11   | Capscrew                                   |                                                                                        |      |
| 21  | 67944X          | 14   | Thrust Washer                              |                                                                                        |      |
| 22  | 67926X          | 10   | Counter, Brake                             |                                                                                        |      |
| 23  | 67924X          | 1    | Ball Brake                                 |                                                                                        |      |
| 24  | 67945X          | 3    | Nut                                        |                                                                                        |      |
| 25  | 67943X          | 3    | Stud                                       |                                                                                        |      |
| 26  | 67928X          | 1    | Flange                                     |                                                                                        |      |
| 27  | 67925X          | 6    | Disc, Brake                                |                                                                                        |      |
| 28  | <b>●</b> 67909X | 1    | O-Ring                                     |                                                                                        |      |
| 29  | <b>0</b> 67938X | 1    | Plug                                       |                                                                                        |      |
| 30  | 67904X          | 1    | Bushing, Axle Housing                      |                                                                                        |      |
| 31  | 1100334         | 1    | Seal, Axle Housing                         |                                                                                        |      |
| 32  | 67922X          | 2    | Capscrew, M16                              |                                                                                        |      |
| 33  | 67923X          | 2    | Nut                                        |                                                                                        | +    |
| 34  | 67920X          | 1    | Steering Knuckle (Left Front / Right Rear) | <b>644D-34</b> S/N 108–                                                                |      |
|     |                 |      | (Includes Item 35)                         |                                                                                        |      |
| 35  | 67919X          | 1    | Cover                                      |                                                                                        |      |