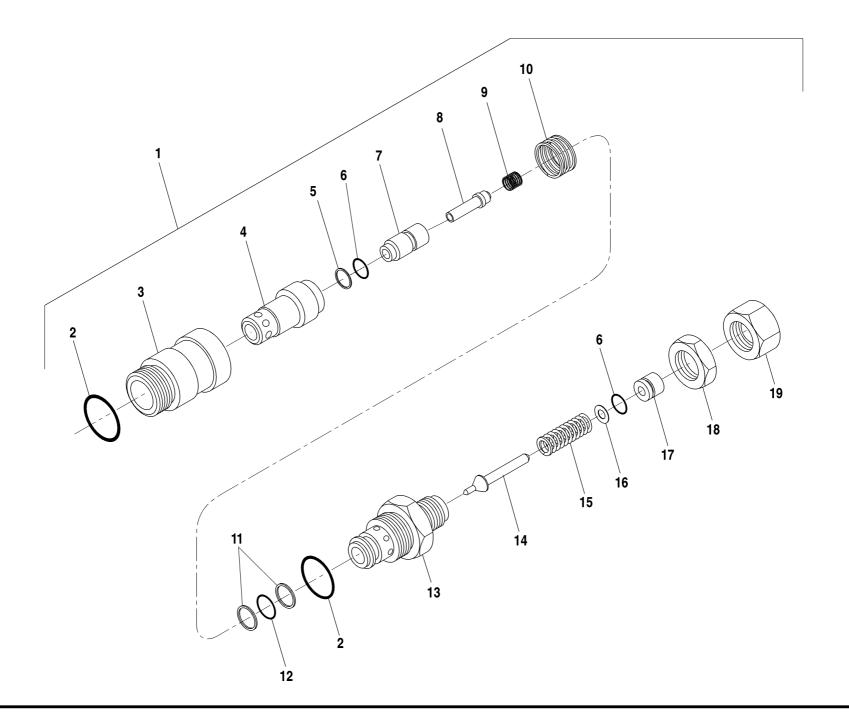

|                         |               |
|     |          |      |                                                                     |                         |               |
|     |          |      |                                                                     | <b>644D-34</b> S/N 108– |               |
|     |          |      |                                                                     |                         |               |
|     |          |      |                                                                     |                         | -             |
|     |          |      |                                                                     |                         | ∡ ل           |

644D



| ITEM | PART NO. | QTY. | DESCRIPTION                                 |                         | _        |
|------|----------|------|---------------------------------------------|-------------------------|----------|
| 1    | 37952X   | 1    | Relief Valve Assembly                       |                         | Rev. 000 |
| 2    | P91791   | 2    | O-Ring                                      |                         |          |
| 3    | P91792   | 1    | Body                                        |                         |          |
| 4    | 37935X   | 1    | Poppet                                      |                         |          |
| 5    | P91795   | 1    | Back-up Ring                                |                         |          |
| 6    | P91796   | 2    | O