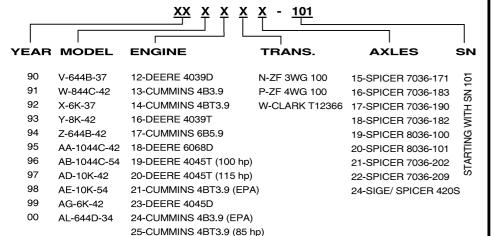

### Page Numbers

Understanding how the page numbers are structured will help you navigate through the book.

Figure 4

Figure 4 shows a typical page number.

- First number (K): Always matches the section number.
- Second number (*L*): Represents the subject title (*N*) in that section only.
- Third number (M): Shows page order for the machine models under that particular subject (N).

Figure 5

Figure 5 shows a page number with additional serial numbers not covered by the previous page (Figure 4).

• Fourth number (O): First, second, third, etc., page of additional serial numbers for the specified models.