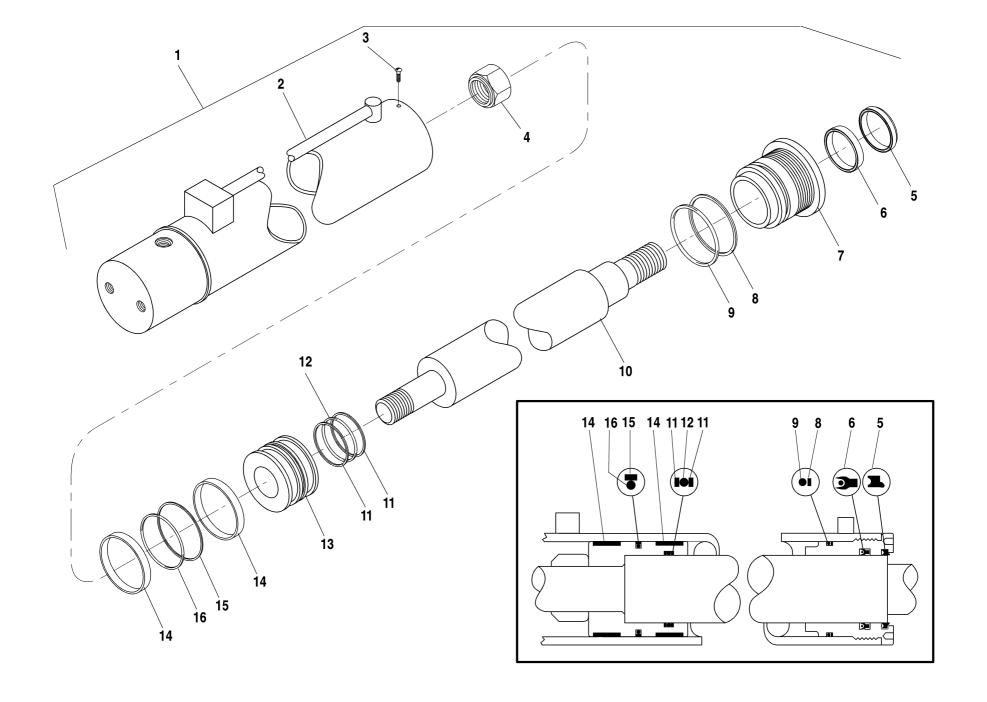

| ЕМ | PART NO. | QTY. | DESCRIPTION                                  |                         |          |
|----|----------|------|----------------------------------------------|-------------------------|----------|
| 1  | 68040X   | -    | Steer Cylinder (Includes Items 2-10)         |                         | Re       |
| 2  | 68050X   | 3    | Screw, Cylinder                              |                         |          |
| 3  | 68048X   | 1    | Snap Ring                                    |                         |          |
| 1  | 68047X   | 1    | Flange                                       |                         |          |
| 5  | 68046X   | 1    | Barrel, Steer Cylinder                       |                         |          |
| 3  | 68045X   | 1    | Rod, Steer Cylinder                          |                         |          |
| 7  | 68041X   | 1    | Seal Kit                                     |                         |          |
| 3  | 68044X   | 1    | Piston                                       |                         |          |
| )  | 68042X   | 1    | Snap Ring RB                                 |                         |          |
| 0  | 68043X   | 1    | Snap Ring RW                                 |                         |          |
| 1  | 68051X   | 1    | Steering Arm Assembly (Includes Items 12-18) |                         |          |
| 2  | 68052X   | 1    | Steering Arm (Includes Items 13-15)          |                         |          |
| 3  | 68073X   | 1    | Kit, Ring & Guard                            |                         |          |
| Ļ  | 68056X   | 1    | Nut                                          |                         |          |
| 5  | 68055X   | 1    | Split Pin                                    |                         |          |
| 3  | 68054X   | 1    | Nut                                          |                         |          |
| ,  | 68053X   | 1    | Axial Joint (Includes Item 18)               |                         |          |
| }  | 68074X   | 1    | Kit, Ring & Guard                            |                         |          |
| 9  | 68049X   | 1    | Pin, Elastic                                 |                         |          |
|    |          |      |                                              |                         |          |
|    |          |      |                                              | <b>644D-34</b> S/N 108– | <b>-</b> |