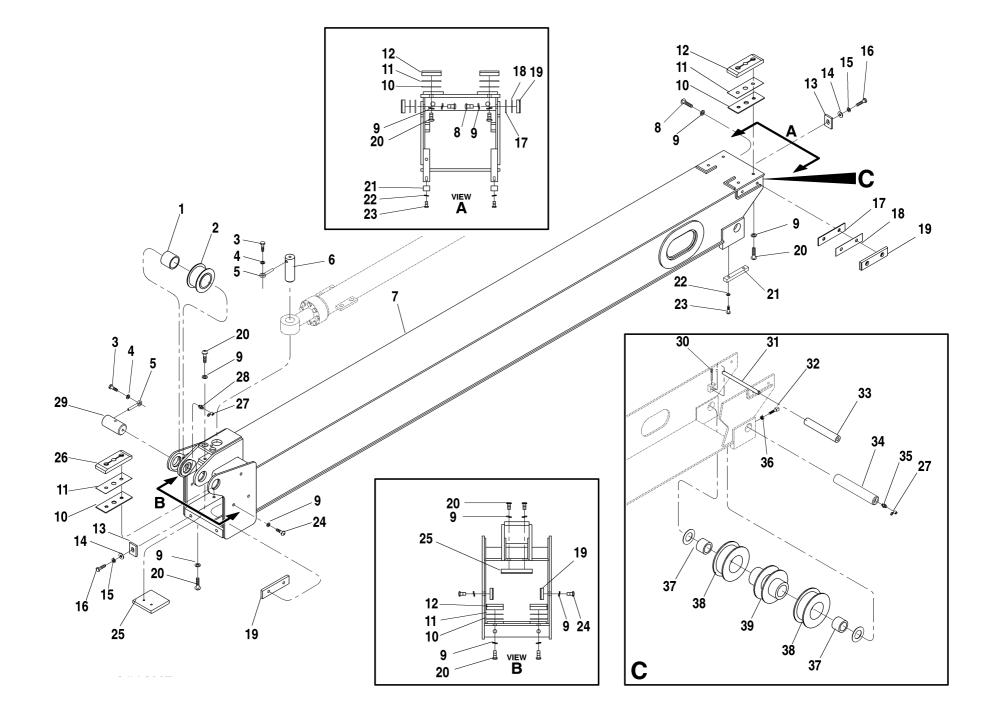

TC00004

| Forward & Reverse Shaft Group. 1.21.1  3rd Gear & Output Shaft Group. 1.22.1  1st & 2nd Gear Shaft Group 1.23.1  Output Shaft Group 1.24.1  Electric Control Group 1.25.1  Transmission Oil Cooler 1.26.1 | Section 4 — Boom and Transfer CarriageTransfer Carriage Assembly/Boom Cradle Assembly4.1.1Outer Boom Assembly, 3-Section4.2.1Middle Boom Assembly, 3-Section4.3.1Inner Boom Assembly, 3-Section4.4.1Quick Attach Group Assembly4.7.1 |
|-----------------------------------------------------------------------------------------------------------------------------------------------------------------------------------------------------------|--------------------------------------------------------------------------------------------------------------------------------------------------------------------------------------------------------------------------------------|
| Section 2 — Power Plant                                                                                                                                                                                   |                                                                                                                                                                                                                                      |
| Cummins 4BT3.9Engine Mounting & Fuel Lines2.1.1Exhaust Assembly2.2.1Air Cleaner Assembly2.3.1Radiator Group Assembly2.4.1Throttle Group Assembly2.5.1                                                     | Section 5 — Boom and Transfer Hydraulics  Hoist Hydraulic Circuit                                                                                                                                                                    |
| Section 3 — Frame and Operator's Compartment                                                                                                                                                              | Boom Hydraulic Circuit, 3-Section                                                                                                                                                                                                    |
| Main Frame Assembly3.1.1Engine Cowel Assembly3.2.1Operator's Compartment Assembly3.3.1Instrument Panel Assembly3.4.1Steer Column Assembly3.5.1Steer Column Assembly3.5.1Fender Assembly3.6.1              | Front Carriage Tilt Cylinder Assembly 5.11.1                                                                                                                                                                                         |