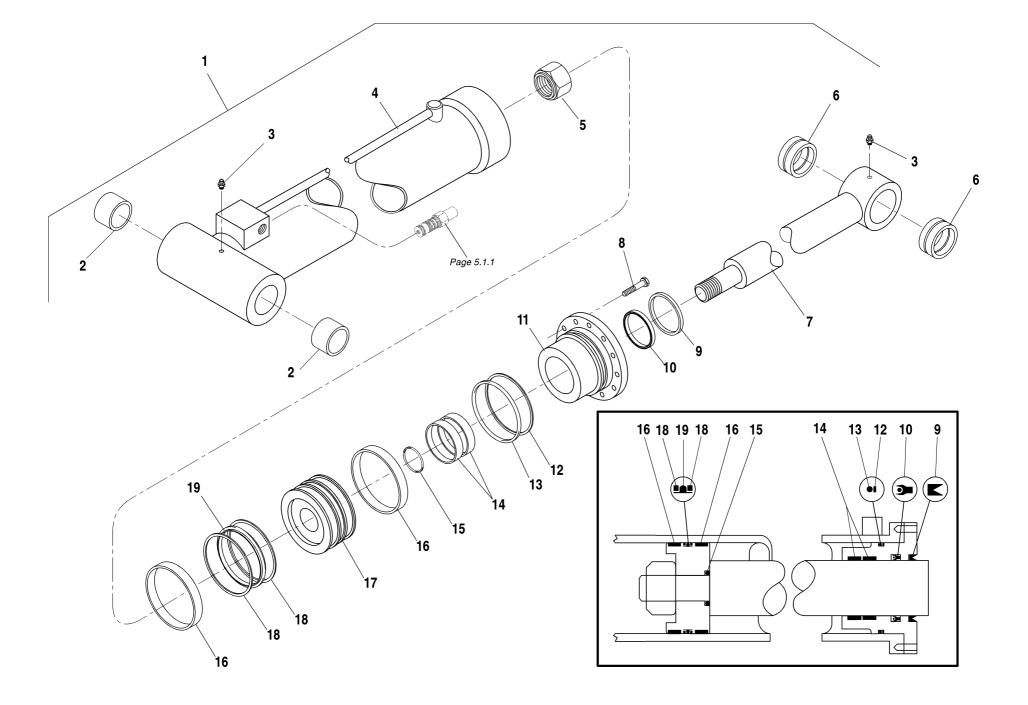

| ЕМ | PART NO. | QTY. | DESCRIPTION                                  |                         |          |
|----|----------|------|----------------------------------------------|-------------------------|----------|
| 1  | 68040X   | -    | Steer Cylinder (Includes Items 2-10)         |                         | Re       |
| 2  | 68050X   | 3    | Screw, Cylinder                              |                         |          |
| 3  | 68048X   | 1    | Snap Ring                                    |                         |          |
| 1  | 68047X   | 1    | Flange                                       |                         |          |
| 5  | 68046X   | 1    | Barrel, Steer Cylinder                       |                         |          |
| 3  | 68045X   | 1    | Rod, Steer Cylinder                          |                         |          |
| 7  | 68041X   | 1    | Seal Kit                                     |                         |          |
| 3  | 68044X   | 1    | Piston                                       |                         |          |
| )  | 68042X   | 1    | Snap Ring RB                                 |                         |          |
| 0  | 68043X   | 1    | Snap Ring RW                                 |                         |          |
| 1  | 68051X   | 1    | Steering Arm Assembly (Includes Items 12-18) |                         |          |
| 2  | 68052X   | 1    | Steering Arm (Includes Items 13-15)          |                         |          |
| 3  | 68073X   | 1    | Kit, Ring & Guard                            |                         |          |
| Ļ  | 68056X   | 1    | Nut                                          |                         |          |
| 5  | 68055X   | 1    | Split Pin                                    |                         |          |
| 3  | 68054X   | 1    | Nut                                          |                         |          |
| ,  | 68053X   | 1    | Axial Joint (Includes Item 18)               |                         |          |
| }  | 68074X   | 1    | Kit, Ring & Guard                            |                         |          |
| 9  | 68049X   | 1    | Pin, Elastic                                 |                         |          |
|    |          |      |                                              |                         |          |
|    |          |      |                                              | <b>644D-34</b> S/N 108– | <b>-</b> |