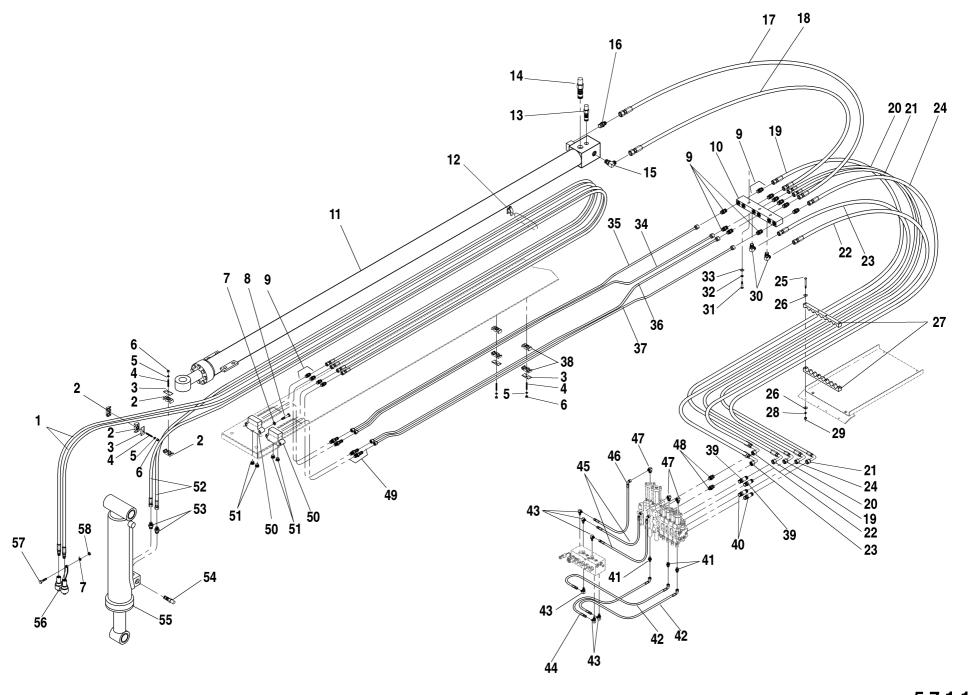

#### General Information

The revision appears in the right hand margin of each page. The quantity shown in the "QTY" column is the number of parts used on that assembly. Where parts are referenced "REF" the part shown is included in another assembly or part of another item. For certain parts such as shims, spacers, etc. "A/R" indicates that the quantity to be used is as required.