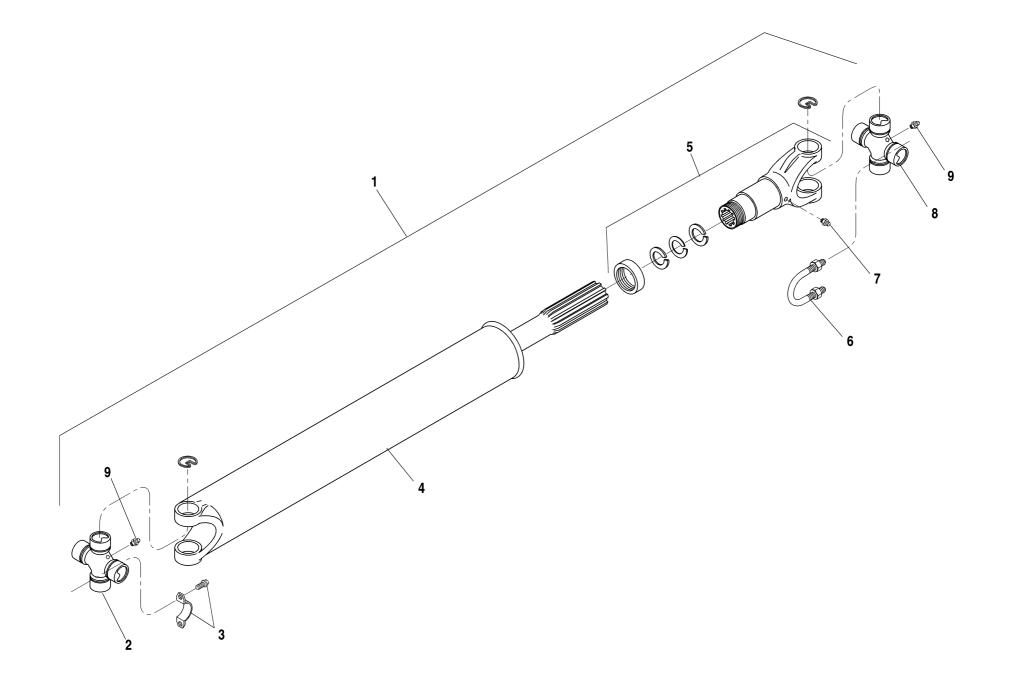

| ITEM | PART NO. | QTY. | DESCRIPTION                                |                         |          |
|------|----------|------|--------------------------------------------|-------------------------|----------|
| 1    | 67275B   | 2    | Driver Shaft Assembly (Includes Items 1-9) |                         | Rev. 000 |
| 2    | P13000   | 1    | U-Joint Assembly (Includes Snap Rings)     |                         |          |
| 3    | 37442X   | 2    | Strap Kit                                  |                         |          |
| 4    | N.S.S.   | -    | Shaft Weldment                             |                         |          |
| 5    | 68347X   | 1    | Yoke, Slip                                 |                         |          |
| 6    | P12530   | 2    | U-Bolt Kit                                 |                         |          |
| 7    | P15272   | 1    | Grease Zerk                                |                         |          |
| 8    | P11694   | 1    | U-Joint Assembly (Includes Snap Rings)     |                         |          |
| 9    | P16611   | 2    | Grease Zerk                                |                         |          |
|      |          |      |                                            |                         |          |
|      |          |      |                                            |                         |          |
|      |          |      |                                            |                         |          |
|      |          |      |                                            |                         |          |
|      |          |      |                                            |                         |          |
|      |          |      |                                            |                         |          |
|      |          |      |                                            |                         |          |
|      |          |      |                                            |                         |          |
|      |          |      |                                            |                         |          |
|      |          |      |                                            |                         |          |
|      |          |      |                                            |                         |          |
|      |          |      |                                            |                         |          |
|      |          |      |                                            |                         |          |
|      |          |      |                                            |                         |          |
|      |          |      |                                            |                         |          |
|      |          |      |                                            |                         |          |
|      |          |      |                                            |                         |          |
|      |          |      |                                            |                         |          |
|      |          |      |                                            |                         |          |
|      |          |      |                                            |                         |          |
|      |          |      |                                            |                         |          |
|      |          |      |                                            |                         |          |
|      |          |      |                                            |                         | 1        |
|      |          |      |                                            | <b>644D-34</b> S/N 108– |          |
|      |          |      |                                            |                         |          |
|      |          |      |                                            |                         |          |
|      |          |      |                                            |                         | _        |
| 1    |          |      |                                            | 1                       | 1        |