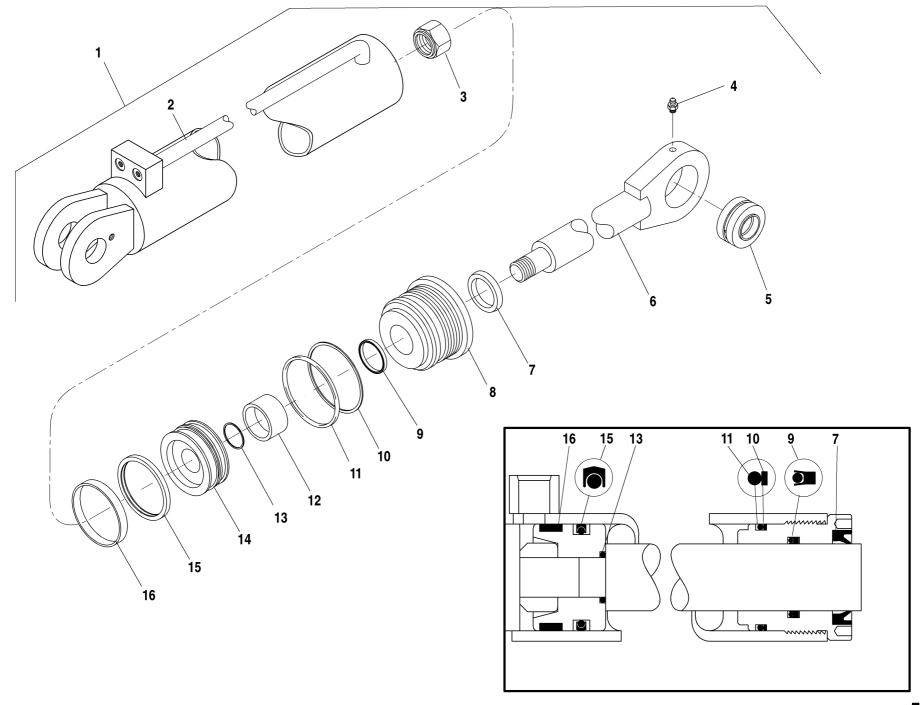

| ЕМ | PART NO. | QTY. | DESCRIPTION                                  |                         |          |
|----|----------|------|----------------------------------------------|-------------------------|----------|
| 1  | 68040X   | -    | Steer Cylinder (Includes Items 2-10)         |                         | Re       |
| 2  | 68050X   | 3    | Screw, Cylinder                              |                         |          |
| 3  | 68048X   | 1    | Snap Ring                                    |                         |          |
| 1  | 68047X   | 1    | Flange                                       |                         |          |
| 5  | 68046X   | 1    | Barrel, Steer Cylinder                       |                         |          |
| 3  | 68045X   | 1    | Rod, Steer Cylinder                          |                         |          |
| 7  | 68041X   | 1    | Seal Kit                                     |                         |          |
| 3  | 68044X   | 1    | Piston                                       |                         |          |
| )  | 68042X   | 1    | Snap Ring RB                                 |                         |          |
| 0  | 68043X   | 1    | Snap Ring RW                                 |                         |          |
| 1  | 68051X   | 1    | Steering Arm Assembly (Includes Items 12-18) |                         |          |
| 2  | 68052X   | 1    | Steering Arm (Includes Items 13-15)          |                         |          |
| 3  | 68073X   | 1    | Kit, Ring & Guard                            |                         |          |
| Ļ  | 68056X   | 1    | Nut                                          |                         |          |
| 5  | 68055X   | 1    | Split Pin                                    |                         |          |
| 3  | 68054X   | 1    | Nut                                          |                         |          |
| ,  | 68053X   | 1    | Axial Joint (Includes Item 18)               |                         |          |
| }  | 68074X   | 1    | Kit, Ring & Guard                            |                         |          |
| 9  | 68049X   | 1    | Pin, Elastic                                 |                         |          |
|    |          |      |                                              |                         |          |
|    |          |      |                                              | <b>644D-34</b> S/N 108– | <b>-</b> |