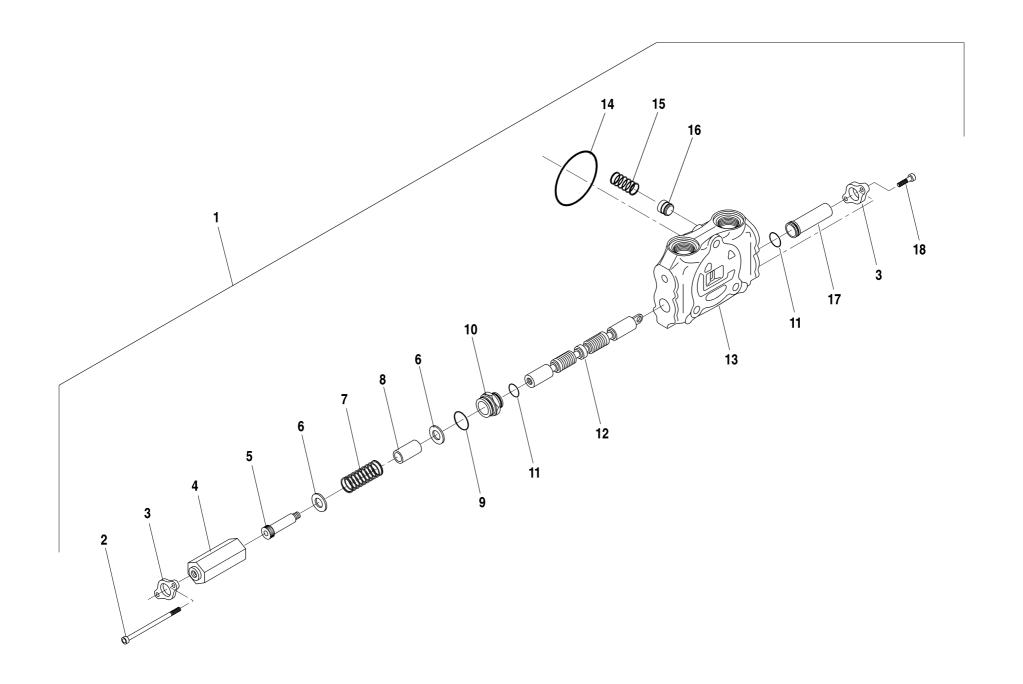

| 1        | Tie Rod, 3/8"-24 (For 6 Section Valve)       |
| 21   | P05027                | 1        | Locknut, Hx., 3/8"-24 Grade C                |
| 22   | 37913X                | 2        | Tie Rod, 5/16"-18 (For 6 Section Valve)      |
| 23   | P05001                | 2        | Locknut, Hx., 5/16"-18 Grade C               |
|      |                       |          |                                              |
|      |                       |          |                                              |
| NOT  | <b>-</b> 0.           |          |                                              |
| NOTI | ES:<br>5 Required for | 6 Sactio | n Valve                                      |
| U    | riequireu ioi         | o Secilo | nii vaive.                                   |



**6.6.1**Rev. 000

| <u>TEM</u><br>1 | PART NO.         | QTY.   |                                                  |
|-----------------|------------------|--------|--------------------------------------------------|
|                 | 37907X<br>37908X |        | -                                                |
|                 | 7908X<br>01766   | -<br>2 | ١                                                |
| P32927 2 Reta   |                  |        | screw, Socket Hd., 1/4"-20<br>iner               |
| l               | P32929           | 1      | Cap, Spool                                       |
| ;               | P21701           | 1      | Shoulder Bolt, Socket Hd., 1/2" Dia. $\times$ 2" |
| 6               | P91776           | 2      | Washer, Flat