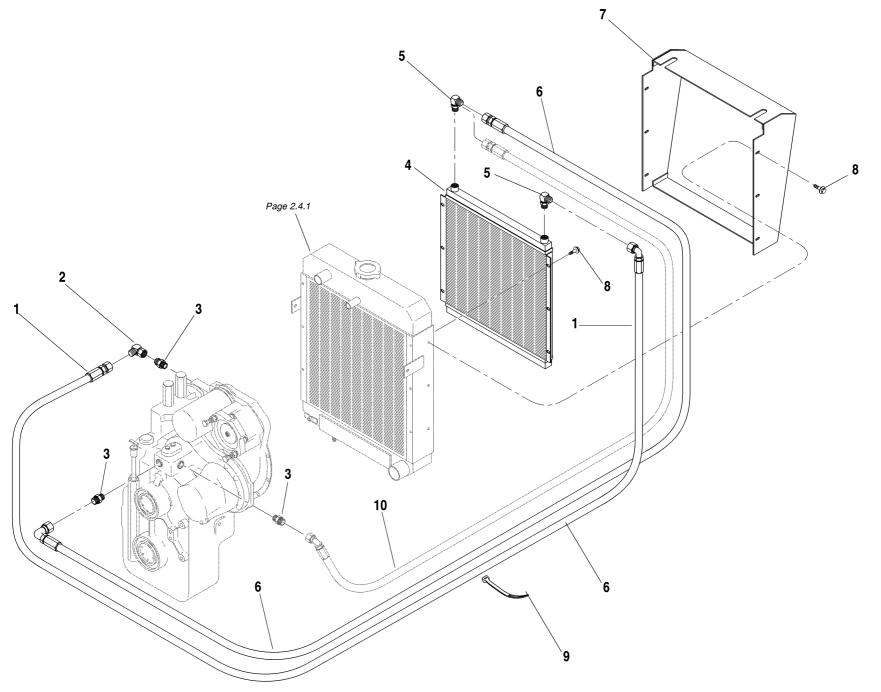

|     |          |      |                                                |                         |            |
|     |          |      |                                                |                         |            |
|     |          |      |                                                |                         |            |
|     |          |      |                                                | <b>644D-34</b> S/N 108- |            |
|     |          |      |                                                |                         |            |
|     |          |      |                                                |                         |            |
|     |          |      |                                                |                         | 1          |



| TEM   PART NO.   OTY.   DESCRIPTION                                                                                                                                                                                                       |
|-------------------------------------------------------------------------------------------------------------------------------------------------------------------------------------------------------------------------------------------|
| 2 P17802 1 Apapter, 90° 3 P23901 1 Apapter, Straight 4 67234B 1 Cooler, Oil 5 P17802 2 Apapter, 90° 6 66747X 1 Hose, Transmission Oil Cooler 7 67381C 1 Shroud, Radiator 8 P05320 6 Capscrew, Hx., 5/16"-18 × 1/2" 9 P17989 A/R Cable Tie |
| 4 67234B 1 Cooler, Oil 5 P17802 2 Apapter, 90° 6 66747X 1 Hose, Transmission Oil C