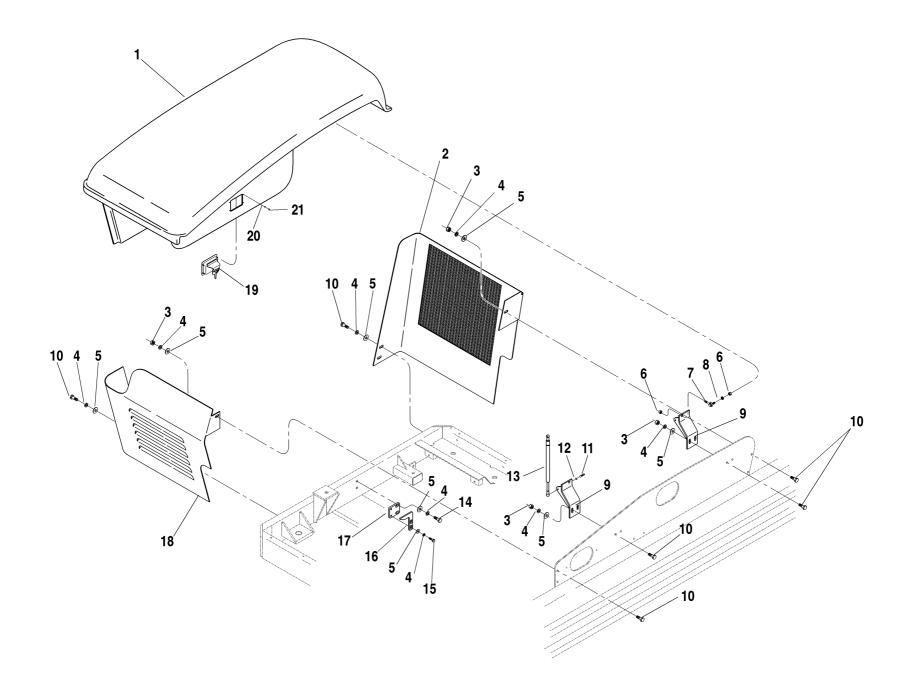

1355   | 4    | Starwasher, #10                 |                            |
|      |          |      |                                 |                            |
|      |          |      |                                 |                            |
|      |          |      |                                 |                            |
|      |          |      |                                 |                            |
|      |          |      |                                 | <b>644D-34</b> S/N 108–619 |
|      |          |      |                                 |                            |
|      |          |      |                                 |                            |
|      |          |      |                                 |                            |



03A-5001

| ITEM | PART NO. | QTY.     | DESCRIPTION                                         |                  |
|------|----------|----------|-----------------------------------------------------|------------------|
| 1    | 67144D   | 1        | Hood, Fiberglass                                    | Rev. 00          |
| 2    | 1100009  | 1        | Engine Compartment Rear Panel                       |                  |
| 3    | P01508   | 12       | Nut, Hx., 3/8"-16                                   |                  |
| 4    | P01310   | 12       | Lockwasher, 3/8"                                    |                  |
| 5    | P01404   | 12       | Flatwasher, 3/8"                                    |                  |
| 6    | P01681   | 4        | LockNut, Hx., 3/8"-16 (Nylock