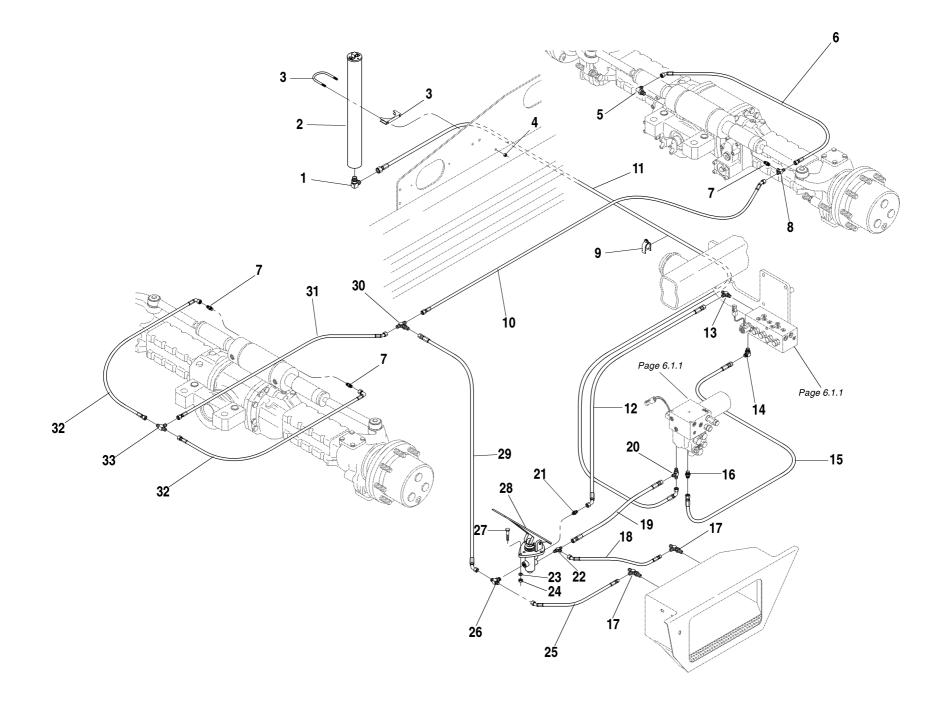

|                         |        |
| 30   | P01308   | 2    | Lockwasher 1/4"                            |                         |        |
| 31   | 66372X   | 1    | Hose Clamp, Multiple                       |                         |        |
| 32   | P00013   | 2    | Capscrew, Hx., 1/4"-20 x 3"                | <b>644D-34</b> S/N 108– | ┪      |
|      |          |      |                                            | 044D-34 3/IN 100-       |        |
|      |          |      |                                            |                         |        |
|      |          |      |                                            |                         |        |
|      |          |      |                                            |                         |        |

644D



08A-1002 Rev. 00

| ГЕМ | PART NO. | QTY. | DESCRIPTION                          | <del>_</del>               | n De |
|-----|----------|------|--------------------------------------|----------------------------|------|
| 1   | P18956   | 1    | 90° Adapter                          |                            | Rev  |
| 2   | 1100389  | 1    | Accumulator (Replaces 37714X)        |                            |      |
|     |          |      | (See Page 8.5.1 for Breakdown)       |                            |      |
| 3   | P12169   | 1    | Clamp                                |                            |      |
| 4   | P05005   | 4    | Locknut, Hx., 3/8"-16                |                            |      |
| 5   | 37769X   | 1    | 90° Adapter, Male JIC to Male Metric |