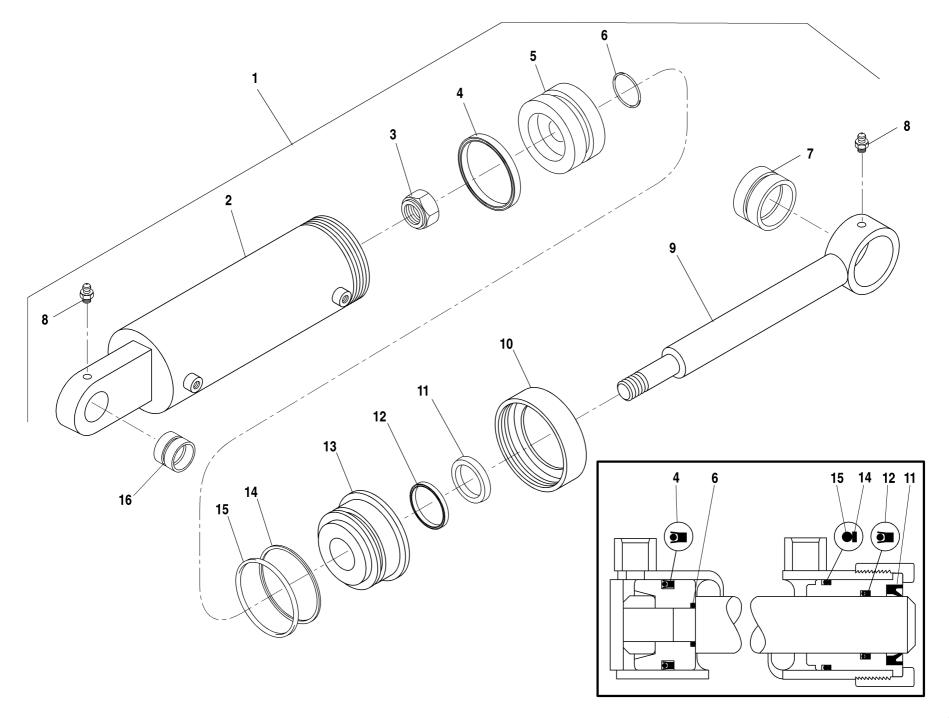

|                                              |         |
|             |          |      |                                                              |        |             |      |                                              |         |
|             |          |      |                                                              |        |             |      |                                              | _       |
|             |          |      |                                                              | 644D-3 | 34 S/N 108- |      |                                              |         |
| REF         | 38026B   | _    | Pallet Fork, 42" × 4" × 2"                                   |        |             |      |                                              |         |



| ITEM | PART NO.      | QTY.    | DESCRIPTION                         |                         |
|------|---------------|---------|-------------------------------------|-------------------------|
| 1    | 66218B        | -       | Cylinder Assembly, Tilting Carriage |                         |
| 2    | 37652X        | 1       | Barrel Weldment                     |                         |
| 3    | P19217        | 1       | Locknut                             |                         |
| 4    | N.S.S.        |         | <b>*</b> Wiper                      |                         |
| 5    | 37051X        | 1       | Piston                              |                         |
| 6    | N.S.S.        | 1       | *Seal                               |                         |
| 7