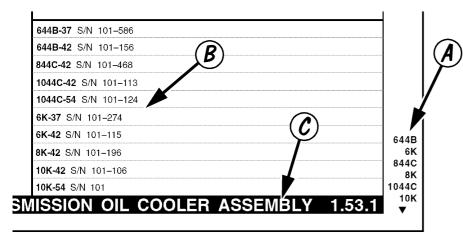

#### **USING THIS BOOK**

Figure 1

This parts book covers all models, but some pages may only be specific to a few of them. To help you identify the page you're looking for, model numbers are always listed in the lower, far right corner of each parts list page (*Figure 1, A*).

Specific model and serial number information (B) is located on the lower, right side of each parts list page, above the page title (C).