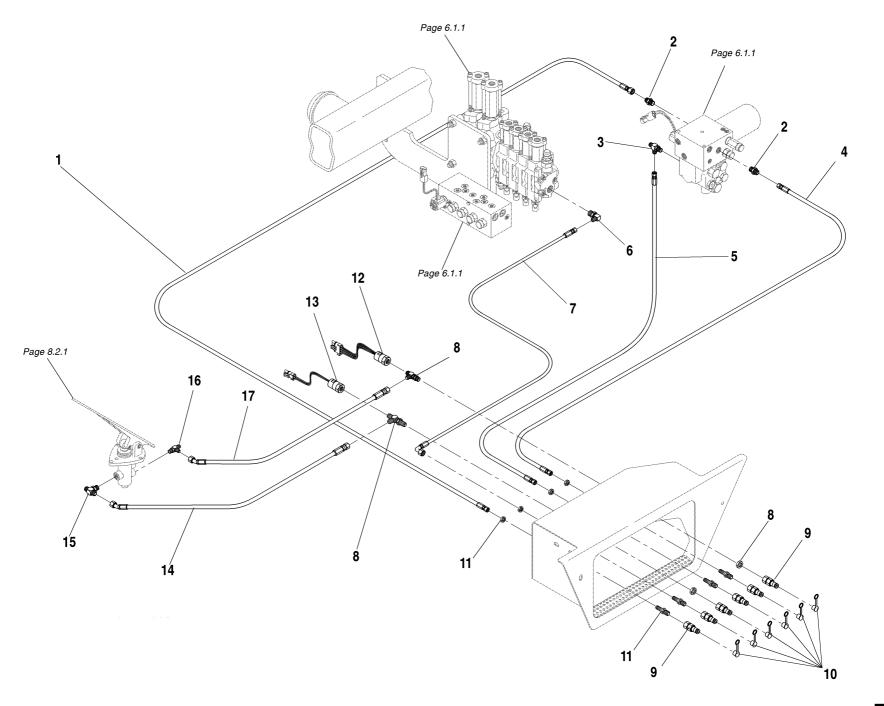

|                                                              | <b> </b>                                                        |
|--------------------------------------------------------------|-----------------------------------------------------------------|
| Section 6 — Pump, Suction - Return and Valve Plate           | Section 8 — Steering and Brake Hydraulics                       |
| Components                                                   | Steering Hydraulic Circuit                                      |
| Pump, Suction - Return Hydraulic Circuit                     | Service Brake Hydraulic Circuit                                 |
| Filter Assembly                                              | Service Brake Valve Assembly                                    |
| Selector Valve Assembly                                      | Park Brake Hydraulic Circuit                                    |
| Pump Assembly 6.4.1                                          | Accumulator Assembly                                            |
| Hydraulic Control Valve Assembly 6.5.1                       |                                                                 |
| Valve Section Assembly (Boom)                                | Section 9 — Electrical                                          |
| Valve Section Assembly - Transfer/Auxiliary/Frame Tilt 6.7.1 | Electrical Group - Operator's Compartment                       |
| Valve Section Assembly - Carriage Fork Tilt6.8.1             | Electrical Mounting Panel - Circuit Board, Fuses & Relays 9.2.1 |
| Relief Valve Assembly                                        | Electrical Group - Frame, Engine and Transmission Control 9.3.1 |
| Relief Valve Assembly Mid Inlet 6.10.1                       |                                                                 |
| Relief Valve Assembly Mid Inlet 6.11.1                       | Section 10 — Decals / Options                                   |
|                                                              | Decal Group                                                     |
| Continue 7 Combred Unidensities                              | Window Assemblies Enclosed Cab                                  |
| Section 7 — Control Hydraulics                               | Door Assembly Enclosed Cab                                      |
| Joystick Control Hydraulic Circuit                           | Windshield Assembly10.7.1                                       |
| Frame Tilt & Auxilliary Hydraulic Circuit 7.2.1              | Windshield Wiper Assembly                                       |
| Test Port Hydraulics Circuit                                 |                                                                 |
| Joystick Control Valve Assembly 7.4.1                        | Coation 44 Attackments                                          |
| Frame Tilt Control Valve Assembly 7.5.1                      | Section 11 — Attachments                                        |
| Auxilliary Control Valve Assembly                            | Standard (Non-Tilt) Fork Carriage Assembly11.1.1                |
| Frame Tilt Cylinder Assembly                                 | Framers (Non-Tilt) Fork Carriage Assembly                       |
|                                                              | Standard Tilting Fork Carriage Assembly 11.3.1                  |
|                                                              | Framers Tilting Fork Carriage Assembly                          |