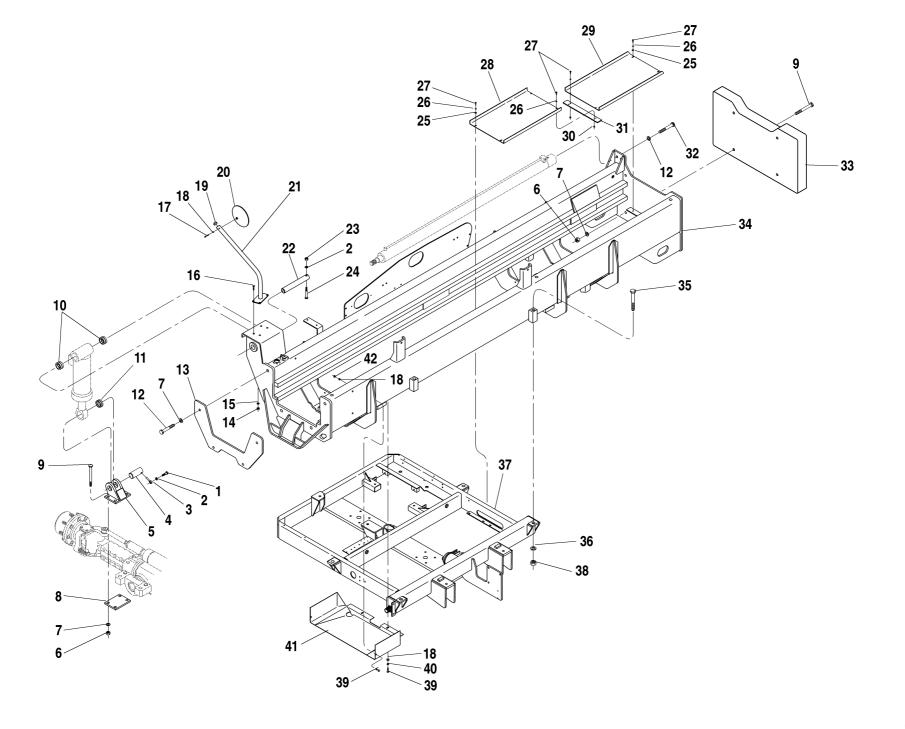

|
|      |          |      |                                      |                         |          |
|      |          |      |                                      |                         |          |
|      |          |      |                                      |                         |          |

| Section 3 — | - Frame and | Operator's | Compartment |
|-------------|-------------|------------|-------------|
|-------------|-------------|------------|-------------|

| Main Frame Assembly             | 3.1.1 |
|---------------------------------|-------|
| Engine Cowel Assembly           | 3.2.1 |
| Operator's Compartment Assembly | 3.3.1 |
| Instrument Panel Assembly       | 3.4.1 |
| Steer Column Assembly           | 3.5.1 |
| Fender Assembly                 | 3.6.1 |



| ITEM | PART NO. | QTY. | DESCRIPTION                                   | ITEM   | PART NO.             | QTY. | DESCRIPTION                  |         |
|------|----------|------|-----------------------------------------------|--------|----------------------|------|------------------------------|---------|
| 1    | P00403   | 1    | Capscrew, Hx., 1/2"-13 × 1 1/4"               | 38     | P01209               | 4    | Nut, Hx 1"-8 GRD 8           | Rev. 00 |
| 2    | P01312   | 2    | Lockwasher, 1/2"                              | 39     | P00104               | 4    | Capscrew, Hx., 5/16"-18 × 1" |         |
| 3    | 34178A   | 1    | Lock Pin                                      | 40     | P01403               | 2    | Flatwasher, 5/16"            |         |
| 4    | 65601A   | 1