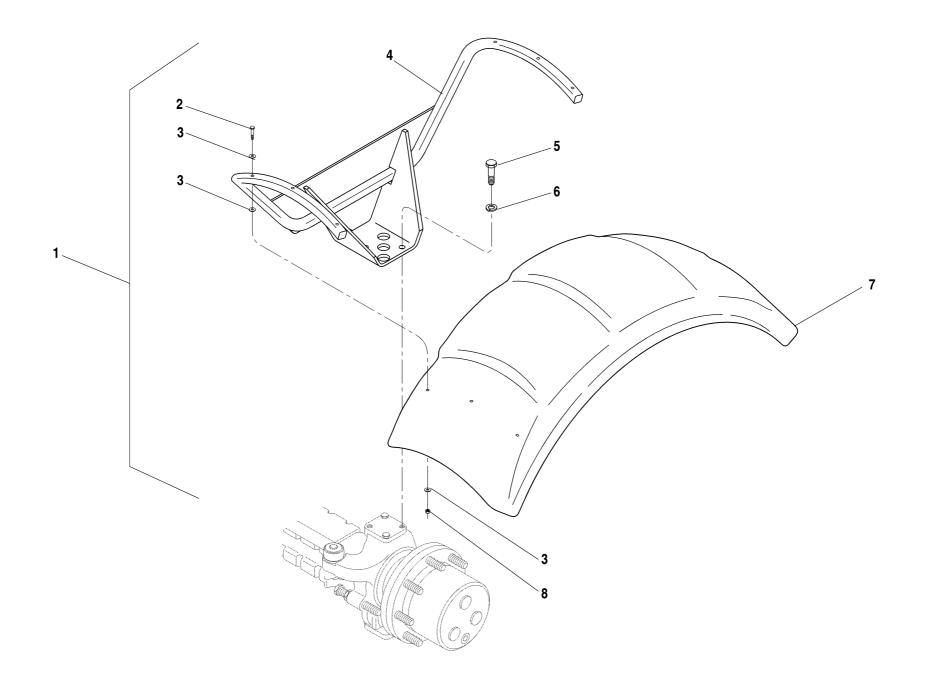

|                         |      |
|     |          |      |                                  |                         |      |
|     |          |      |                                  |                         |      |
|     |          |      |                                  |                         |      |
|     |          |      |                                  |                         |      |
|     |          |      |                                  |                         | 4    |
|     |          |      |                                  | <b>644D-34</b> S/N 108– |      |
|     |          |      |                                  |                         |      |
|     |          |      |                                  |                         |      |



| ITEM | PART NO. | QTY. | DESCRIPTION                           |                          |          |
|------|----------|------|---------------------------------------|--------------------------|----------|
| 1    | 1100706  | _    | Fender Assembly (includes items 2-8)  |                          | Rev. 003 |
| 2    | 10700008 | 6    | Capscerw, Hx., 1/4"-20 X1 3/4"        |                          |          |
| 3    | 8307109  | 18   | Flatwasher, 1/4"                      |                          |          |
| 4    | 1100475  | 1    | Support, Fender                       |                          |          |
| 5    | 10704281 | 2    | Capscrew, Hx., M14-2.0 X 50mm GR 10.9 |                          |          |
| 6    | 8310173  | 2    | Flatwasher, 14mm